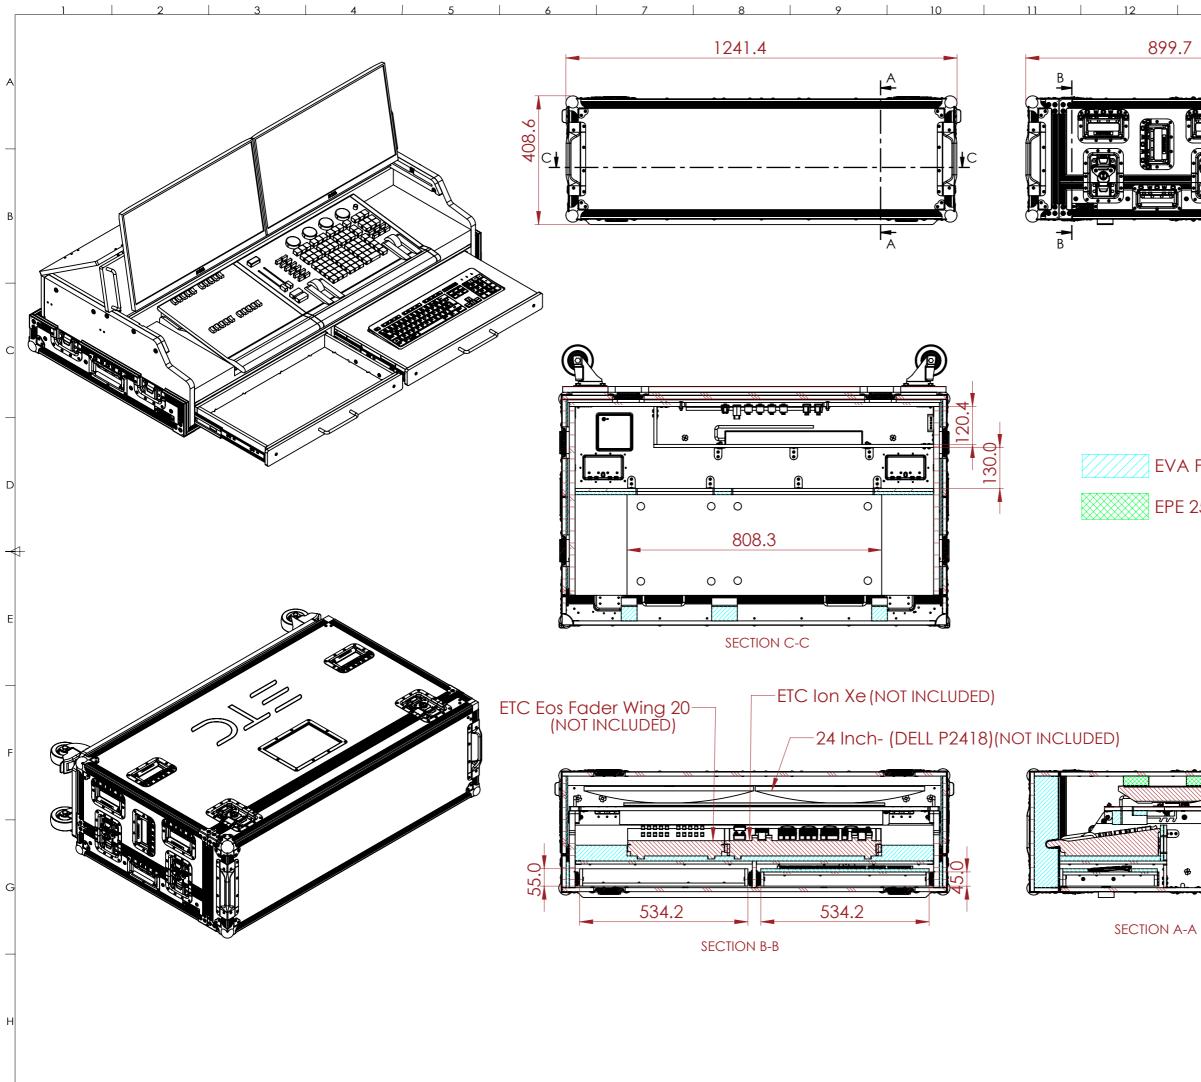

|         |   | 14       | all j<br>this<br>cas                                          | ess sp<br>orodu<br>draw<br>se itsel | cts disp<br>ing oth    | in the dra<br>played in<br>er than the<br>part of o | he                 | A |
|---------|---|----------|---------------------------------------------------------------|-------------------------------------|------------------------|-----------------------------------------------------|--------------------|---|
|         |   |          |                                                               |                                     |                        |                                                     |                    | C |
| FOAM    |   |          |                                                               |                                     |                        |                                                     | DATE               |   |
| 25 FOAN | ۱ |          | REV<br>0                                                      |                                     | DESCRIP<br>Original is |                                                     | DATE<br>11/10/2023 | D |
|         |   |          |                                                               |                                     |                        |                                                     |                    | E |
|         |   |          | ESTIMATED WEIGHT (CASE ONLY):<br>79.38 KG                     |                                     |                        |                                                     |                    |   |
|         |   | <b>a</b> | QUANTITY:<br>1<br>ITEM CODE:<br>LXCTRL-ETC-IONXEF20           |                                     |                        |                                                     |                    | F |
|         |   |          | drav<br>RP<br>scal                                            |                                     |                        | CHECKED E                                           | 3Y:                |   |
| 4       |   |          | MAIL : sales@armorcases.com.au<br>WEB : www.armorcases.com.au |                                     |                        |                                                     |                    | G |
| 13      |   | 14       |                                                               |                                     | 15                     |                                                     | 16                 |   |
|         |   |          |                                                               |                                     |                        |                                                     |                    |   |