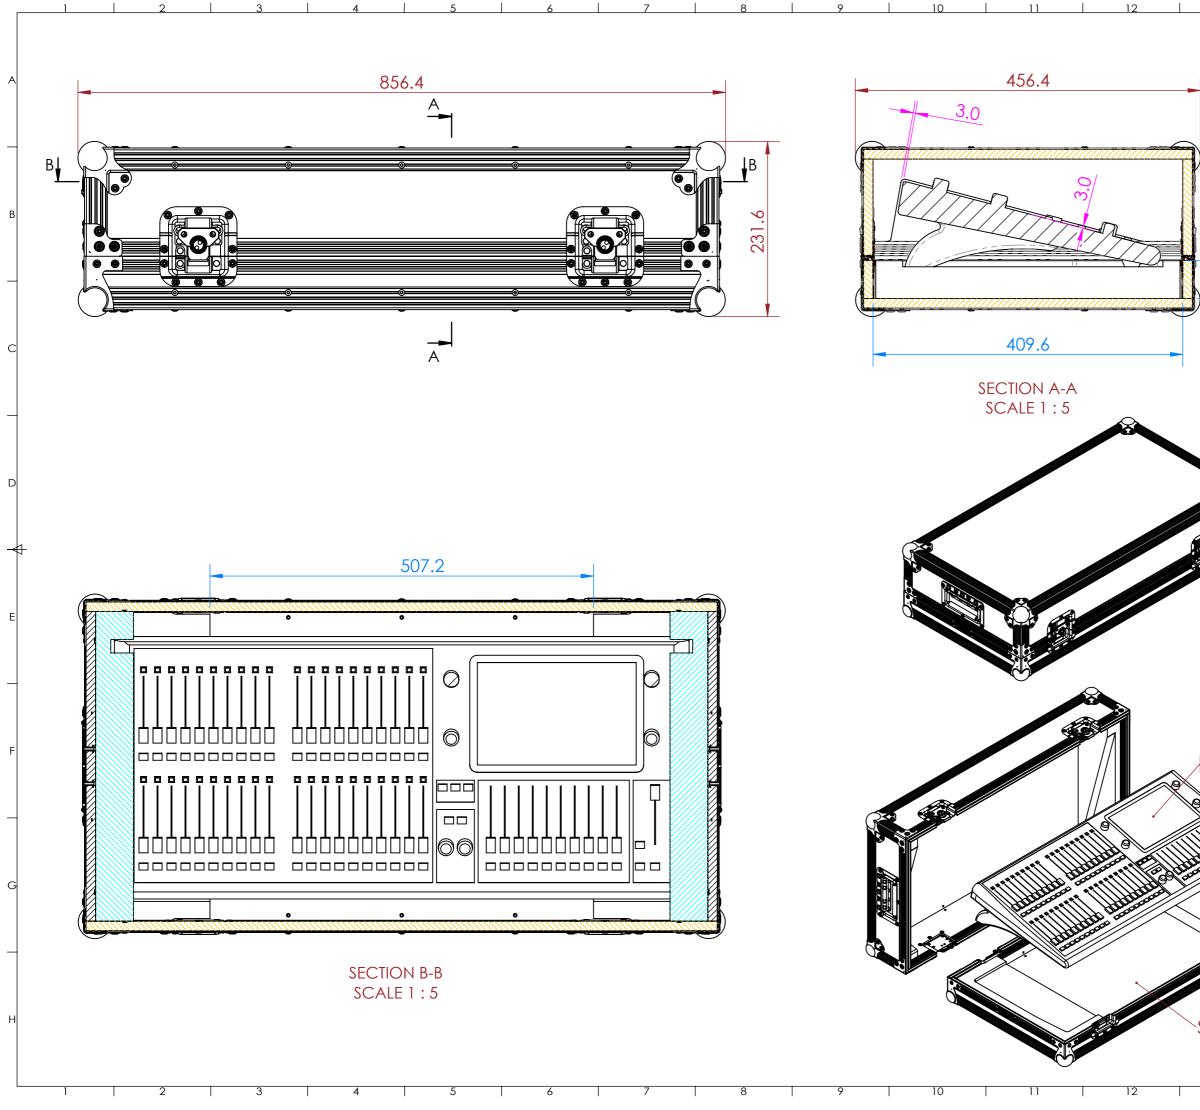

| 13   14   | 15                                                                                                                               | 16                |
|-----------|----------------------------------------------------------------------------------------------------------------------------------|-------------------|
| )         | NOTES:<br>UNLESS SPECIFIED IN THE D<br>ALL PRODUCTS DISPLAYED<br>DRAWING OTHER THAN TH<br>ITSELF IS NOT PART OF OUR<br>OFFERING. | IN THIS<br>E CASE |
| 50.0      |                                                                                                                                  | В                 |
|           | EVA FOAM                                                                                                                         |                   |
| )         | EXTERNAL DIMENSIONS                                                                                                              |                   |
|           |                                                                                                                                  | SIONS             |
|           | TOLERANCES                                                                                                                       |                   |
|           |                                                                                                                                  |                   |
|           | EPE 25 FOAM                                                                                                                      | D                 |
|           | REV DESCRIPTION                                                                                                                  | DATE              |
|           | 0 ORIGINAL ISSUE                                                                                                                 | 10/31/2022        |
|           |                                                                                                                                  |                   |
|           |                                                                                                                                  | E                 |
|           |                                                                                                                                  |                   |
|           |                                                                                                                                  |                   |
|           |                                                                                                                                  |                   |
|           | estimated weight (case only):<br>15.24 KG                                                                                        |                   |
| QuickQ_30 | ITEM CODE:<br>LXCTRL-CMS-QQ30                                                                                                    |                   |
|           |                                                                                                                                  |                   |
|           | DRAWN BY: CHECKED BY: AS                                                                                                         |                   |
| tiller (  | SCALE:                                                                                                                           |                   |
|           | NTS                                                                                                                              |                   |
|           |                                                                                                                                  |                   |
| Storage   | MAIL : sales@armorcases.com.au<br>WEB : www.armorcases.com.au                                                                    |                   |
| 13   14   | 15                                                                                                                               | 16                |