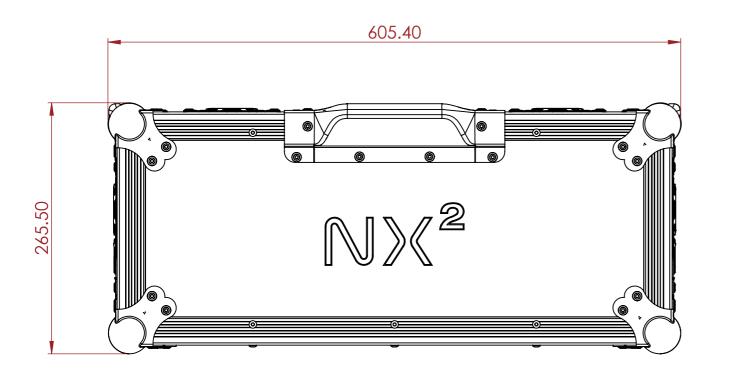

## PRODUCT FEATURES

- CONSTRUCTION
  9MM LAMINATED PLYWOOD PANEL
  ARMOR HARDWARE
  2 x EDGE HANDLE ON TOP LID
  1 X EDGE HANDLE ON FRONT LID
  EVA38 FOAM PROTECTION