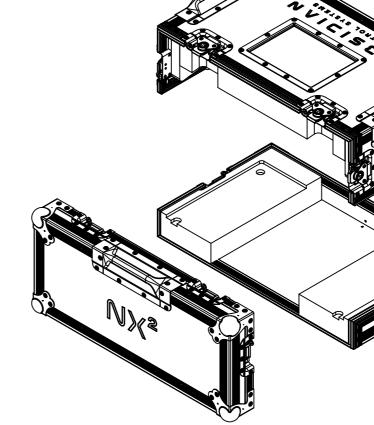

G

H

- DEDICATED SPACE FOR ONYX NX2 CONTROL SYSTEM FRONT AND TOP LID CAN BE OPENED EASY TO USE LIFT OFF LID DESIGN •
- ٠
- •
- CONER CASTORS •

| 13 | 14 |                                 | 15         |                    | 16                 | _     |
|----|----|---------------------------------|------------|--------------------|--------------------|-------|
|    |    | ALL PRO<br>DRAWIN               |            | SPLAYED<br>THAN TH | IN THIS            | A<br> |
|    |    |                                 |            |                    |                    | В     |
|    |    |                                 |            |                    |                    | С     |
|    |    |                                 |            |                    |                    | D     |
|    |    |                                 |            |                    |                    | E     |
|    |    | 11.44 K<br>ITEM CODE<br>LXCTRI  | :<br>OBS-N | X2-01              |                    | F     |
|    |    | DRAWN BY<br>TJ<br>SCALE:<br>NTS |            | AS                 |                    | G     |
| F  |    | MAIL :                          | sales@arr  | norcases           | com.au<br>s.com.au |       |
| 13 | 14 |                                 | 15         |                    | 16                 |       |