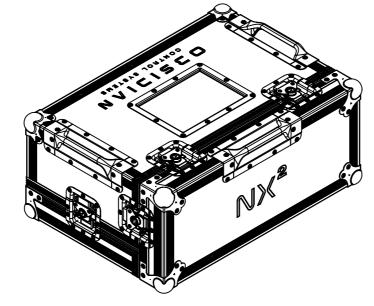

G

H

- DEDICATED SPACE FOR ONYX NX2 CONTROL SYSTEM FRONT AND TOP LID CAN BE OPENED EASY TO USE LIFT OFF LID DESIGN •
- ٠
- •
- CONER CASTORS •

| 13 | 14 |                                 | 15         |                    | 16                 | _     |
|----|----|---------------------------------|------------|--------------------|--------------------|-------|
|    |    | ALL PRO<br>DRAWIN               |            | SPLAYED<br>THAN TH | IN THIS            | A<br> |
|    |    |                                 |            |                    |                    | В     |
|    |    |                                 |            |                    |                    | С     |
|    |    |                                 |            |                    |                    | D     |
|    |    |                                 |            |                    |                    | E     |
|    |    | 11.44 K<br>ITEM CODE<br>LXCTRI  | :<br>OBS-N | X2-01              |                    | F     |
|    |    | DRAWN BY<br>TJ<br>SCALE:<br>NTS |            | AS                 |                    | G     |
| F  |    | MAIL :                          | sales@arr  | norcases           | com.au<br>s.com.au |       |
| 13 | 14 |                                 | 15         |                    | 16                 |       |