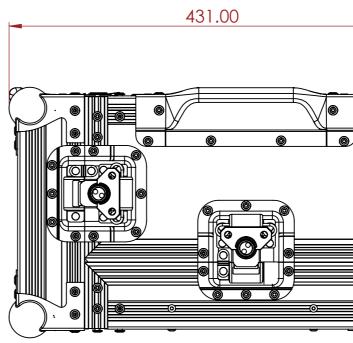

G

H

- DEDICATED SPACE FOR ONYX NX2 CONTROL SYSTEM FRONT AND TOP LID CAN BE OPENED EASY TO USE LIFT OFF LID DESIGN •
- ٠
- •
- CONER CASTORS •

| 13 | 14 |                                 | 15         |                    | 16                 | _     |
|----|----|---------------------------------|------------|--------------------|--------------------|-------|
|    |    | ALL PRO<br>DRAWIN               |            | SPLAYED<br>THAN TH | IN THIS            | A<br> |
|    |    |                                 |            |                    |                    | В     |
|    |    |                                 |            |                    |                    | С     |
|    |    |                                 |            |                    |                    | D     |
|    |    |                                 |            |                    |                    | E     |
|    |    | 11.44 K<br>ITEM CODE<br>LXCTRI  | :<br>OBS-N | X2-01              |                    | F     |
|    |    | DRAWN BY<br>TJ<br>SCALE:<br>NTS |            | AS                 |                    | G     |
| F  |    | MAIL :                          | sales@arr  | norcases           | com.au<br>s.com.au |       |
| 13 | 14 |                                 | 15         |                    | 16                 |       |