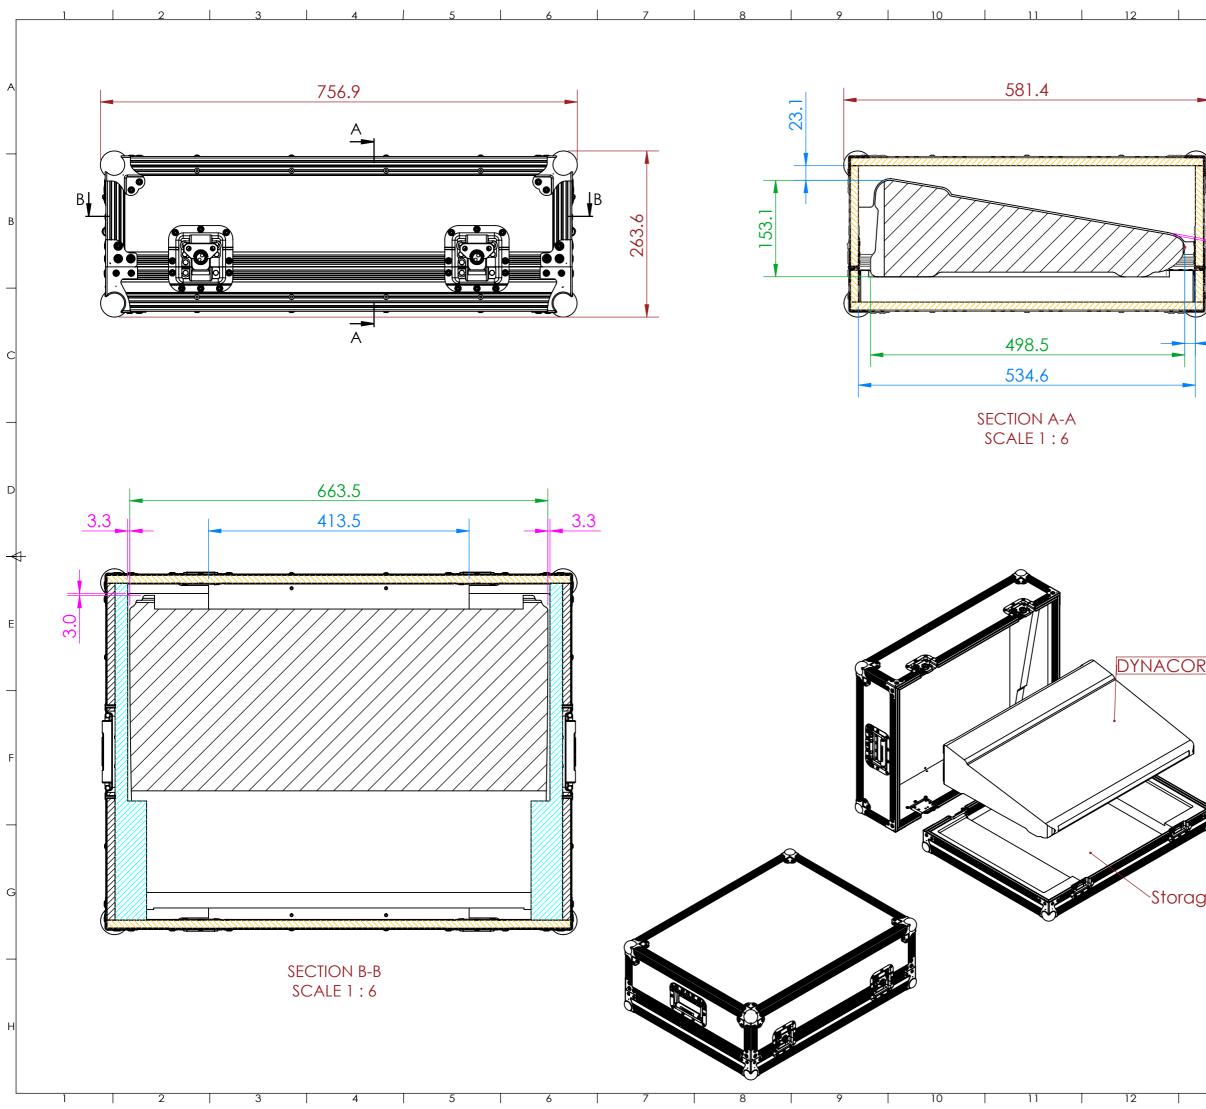

| 13   14    |                                                               |                            | 15                 |                   | 16         |    |
|------------|---------------------------------------------------------------|----------------------------|--------------------|-------------------|------------|----|
| -          | all<br>Dra<br>Itsel                                           | ess spe<br>produ<br>Wing ( | CTS DIS<br>OTHER T | PLAYED<br>HAN THI |            | A  |
|            |                                                               |                            |                    |                   |            |    |
| <i>с</i>   |                                                               | CAR                        | PET                |                   |            | В  |
|            |                                                               | <u>1</u><br>7              | FOAN               |                   |            |    |
|            |                                                               | 3                          | NOOE               |                   |            |    |
| 16.9       | EXTERNAL DIMENSIONS                                           |                            |                    |                   |            | С  |
|            |                                                               | 1<br>1                     |                    |                   | sions      |    |
|            | TOLERANCES                                                    |                            |                    |                   |            | -  |
|            |                                                               | 4                          |                    |                   | ensions    |    |
|            |                                                               |                            | 25 FO <i>i</i>     | 4/1/1             |            | D  |
|            | REV                                                           | [                          | DESCRIP            | TION              | DATE       |    |
|            | 0                                                             | (                          | DRIGINAL IS        | SUE               | 10/31/2022 | +  |
|            |                                                               |                            |                    |                   |            | -  |
|            |                                                               |                            |                    |                   |            | E  |
| RD-CMS1600 |                                                               |                            |                    |                   |            |    |
|            |                                                               |                            |                    |                   |            | -  |
|            | ESTIMATED WEIGHT (CASE ONLY):                                 |                            |                    |                   |            |    |
|            | 17.18 KG<br>ITEM CODE:                                        |                            |                    |                   |            | F  |
|            | MIX                                                           | (R-DYI                     | NA-CN              | NS1600            | )          |    |
| Ö          | DRAWN BY: CHECKED BY:<br>HA AS                                |                            |                    |                   |            | 1  |
|            | scal<br>NT                                                    |                            |                    |                   |            |    |
| ge         |                                                               |                            |                    |                   |            | _G |
|            |                                                               |                            | AR                 |                   |            |    |
|            | MAIL : sales@armorcases.com.au<br>WEB : www.armorcases.com.au |                            |                    |                   |            |    |
| 13   14    |                                                               | Ι                          | 15                 |                   | 16         |    |