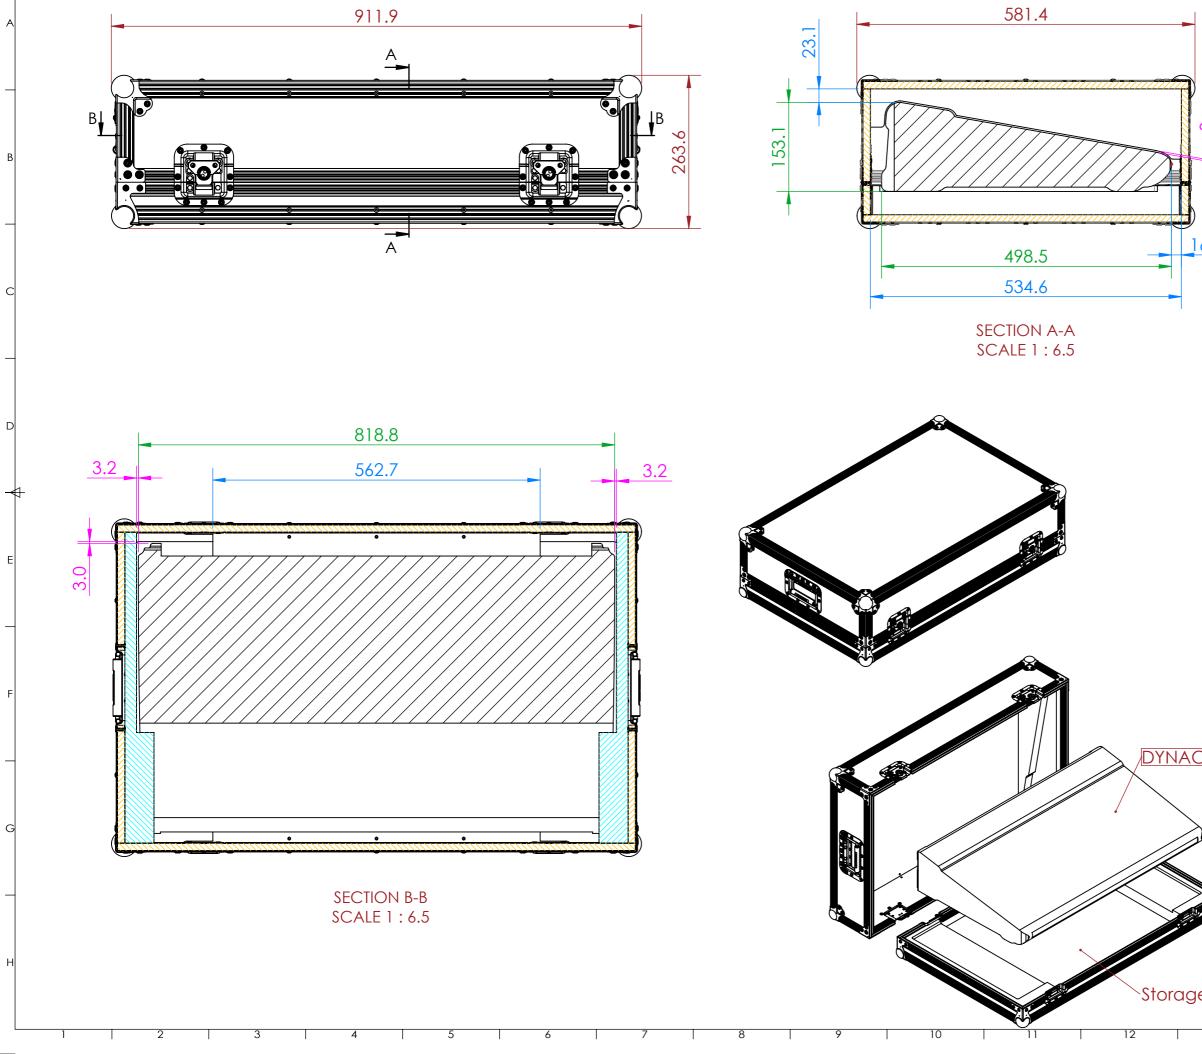

A

E

F

Н

|     | 12              | 13   | 1 | 4 |                                                         | 15                                                                                |                       | 16                 | ,  <br>, |
|-----|-----------------|------|---|---|---------------------------------------------------------|-----------------------------------------------------------------------------------|-----------------------|--------------------|----------|
|     |                 |      |   |   | all I<br>Dra<br>Itsel                                   | es:<br>ESS SPECIFIED I<br>PRODUCTS DIS<br>WING OTHER T<br>F IS NOT PART<br>ERING. | PLAYED IN<br>THAN THE | n this<br>Case     | A        |
|     |                 |      |   |   |                                                         |                                                                                   |                       |                    | _        |
|     |                 |      |   | - |                                                         | CARPET                                                                            |                       |                    | В        |
|     |                 |      |   |   |                                                         | EVA FOAN                                                                          |                       |                    |          |
|     |                 | 16.9 |   |   |                                                         | EXTERNAL                                                                          | DIMENS                | IONS               | С        |
| \-A |                 | -    |   |   |                                                         | INTERNAL                                                                          |                       | IONS               |          |
| 6.5 |                 |      |   |   |                                                         | EQUIPMEN                                                                          |                       | <b>NSIONS</b>      |          |
|     |                 |      |   |   |                                                         | EPE 25 FO                                                                         | AM                    |                    | D        |
| Ð   |                 |      |   |   | REV<br>0                                                | DESCRIP<br>ORIGINAL IS                                                            |                       | DATE<br>10/31/2022 |          |
|     |                 |      |   | - |                                                         |                                                                                   |                       |                    |          |
|     |                 |      |   | - |                                                         |                                                                                   |                       |                    | E        |
|     |                 |      |   | _ |                                                         |                                                                                   |                       |                    |          |
|     |                 |      |   | _ | ESTIMATED WEIGHT (CASE ONLY):<br>19.54 KG<br>ITEM CODE: |                                                                                   |                       |                    | F        |
|     | DYNACORD-CMS220 |      |   |   | MIXR-DYNA-CMS2200                                       |                                                                                   |                       |                    |          |
|     |                 |      |   | - | HA<br>SCALE<br>NTS                                      |                                                                                   | AS                    |                    | G        |
|     |                 |      |   |   | Į                                                       |                                                                                   |                       |                    |          |
|     |                 |      |   |   |                                                         | MAIL : sales@armorcases.com.au<br>WEB : www.armorcases.com.au                     |                       |                    |          |
|     |                 | rage |   |   |                                                         |                                                                                   |                       |                    |          |
|     | 12              | 13   | 1 | 4 |                                                         | 15                                                                                |                       | 16                 |          |