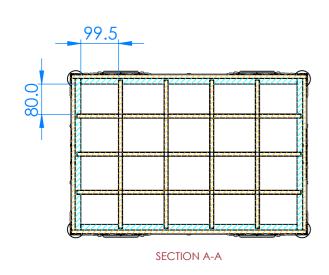

Н

10

11

12

| 13 | 14    |                                                                                                                                                                                                                                                                                       | 15         |      | 16         | - |
|----|-------|---------------------------------------------------------------------------------------------------------------------------------------------------------------------------------------------------------------------------------------------------------------------------------------|------------|------|------------|---|
|    |       | NOTES:<br>UNLESS SPECIFIED IN THE DRAWING,<br>ALL PRODUCTS DISPLAYED IN THIS<br>DRAWING OTHER THAN THE CASE<br>ITSELF IS NOT PART OF OUR PRODUC<br>OFFERING.<br>TEST FIT ACTUAL ITEM BEFORE<br>FINISHING CASE BUILDING (REMOVI<br>THIS NOTE IF THERE WERE NO ACTUA<br>ITEM TO FIT IN) |            |      |            | A |
|    |       | CARPET                                                                                                                                                                                                                                                                                |            |      |            | В |
|    |       | EVA FOAM                                                                                                                                                                                                                                                                              |            |      |            |   |
|    |       | PLYWOOD                                                                                                                                                                                                                                                                               |            |      |            |   |
|    |       |                                                                                                                                                                                                                                                                                       |            |      |            |   |
|    |       | INTERNAL DIMENSIONS                                                                                                                                                                                                                                                                   |            |      |            | С |
|    |       | TOLERANCES                                                                                                                                                                                                                                                                            |            |      |            |   |
|    |       |                                                                                                                                                                                                                                                                                       |            |      |            |   |
|    |       | EPE 25 FOAM                                                                                                                                                                                                                                                                           |            |      |            | D |
|    |       |                                                                                                                                                                                                                                                                                       |            |      |            |   |
|    |       | REV                                                                                                                                                                                                                                                                                   | DESCRIP    |      | DATE       | _ |
|    |       | 0                                                                                                                                                                                                                                                                                     | ORIGINAL I | SSUE | 10/31/2022 |   |
|    |       |                                                                                                                                                                                                                                                                                       |            |      |            | - |
|    |       |                                                                                                                                                                                                                                                                                       |            |      |            |   |
|    |       |                                                                                                                                                                                                                                                                                       |            |      |            | E |
|    |       |                                                                                                                                                                                                                                                                                       |            |      |            |   |
|    |       |                                                                                                                                                                                                                                                                                       |            |      |            |   |
|    |       |                                                                                                                                                                                                                                                                                       |            |      |            | - |
| A. |       | ESTIMATED WEIGHT (CASE ONLY):                                                                                                                                                                                                                                                         |            |      |            |   |
|    | a     | 53.12 KG                                                                                                                                                                                                                                                                              |            |      |            | F |
|    |       | ITEM CODE:<br>SLOT-MIC-KNM-985-1                                                                                                                                                                                                                                                      |            |      |            |   |
|    |       |                                                                                                                                                                                                                                                                                       |            |      |            |   |
|    |       | DRAWN BY: CHECKED BY:<br>K.I AS                                                                                                                                                                                                                                                       |            |      |            |   |
|    |       | SCALE:                                                                                                                                                                                                                                                                                |            |      |            |   |
|    |       | NTS                                                                                                                                                                                                                                                                                   |            |      |            | G |
|    | 10-10 | MAIL : sales@armorcases.com.au<br>WEB : www.armorcases.com.au                                                                                                                                                                                                                         |            |      |            |   |
| 13 | 14    |                                                                                                                                                                                                                                                                                       | 15         |      | 16         |   |
| 10 | 1 14  | 1                                                                                                                                                                                                                                                                                     | 13         | 1    | 10         |   |