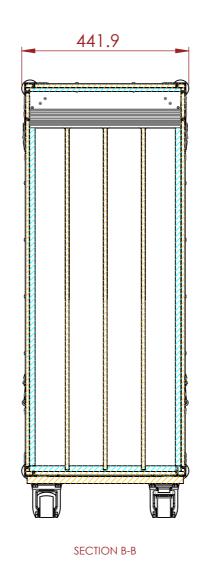

Н

10

11

12

| 13 | 14    |                                                                                                                                                                                                                                                                                       | 15         |      | 16         | - |
|----|-------|---------------------------------------------------------------------------------------------------------------------------------------------------------------------------------------------------------------------------------------------------------------------------------------|------------|------|------------|---|
|    |       | NOTES:<br>UNLESS SPECIFIED IN THE DRAWING,<br>ALL PRODUCTS DISPLAYED IN THIS<br>DRAWING OTHER THAN THE CASE<br>ITSELF IS NOT PART OF OUR PRODUC<br>OFFERING.<br>TEST FIT ACTUAL ITEM BEFORE<br>FINISHING CASE BUILDING (REMOVI<br>THIS NOTE IF THERE WERE NO ACTUA<br>ITEM TO FIT IN) |            |      |            | A |
|    |       | CARPET                                                                                                                                                                                                                                                                                |            |      |            | В |
|    |       | EVA FOAM                                                                                                                                                                                                                                                                              |            |      |            |   |
|    |       | PLYWOOD                                                                                                                                                                                                                                                                               |            |      |            |   |
|    |       |                                                                                                                                                                                                                                                                                       |            |      |            |   |
|    |       | INTERNAL DIMENSIONS                                                                                                                                                                                                                                                                   |            |      |            | С |
|    |       | TOLERANCES                                                                                                                                                                                                                                                                            |            |      |            |   |
|    |       |                                                                                                                                                                                                                                                                                       |            |      |            |   |
|    |       | EPE 25 FOAM                                                                                                                                                                                                                                                                           |            |      |            | D |
|    |       |                                                                                                                                                                                                                                                                                       |            |      |            |   |
|    |       | REV                                                                                                                                                                                                                                                                                   | DESCRIP    |      | DATE       | _ |
|    |       | 0                                                                                                                                                                                                                                                                                     | ORIGINAL I | SSUE | 10/31/2022 |   |
|    |       |                                                                                                                                                                                                                                                                                       |            |      |            | - |
|    |       |                                                                                                                                                                                                                                                                                       |            |      |            |   |
|    |       |                                                                                                                                                                                                                                                                                       |            |      |            | E |
|    |       |                                                                                                                                                                                                                                                                                       |            |      |            |   |
|    |       |                                                                                                                                                                                                                                                                                       |            |      |            |   |
|    |       |                                                                                                                                                                                                                                                                                       |            |      |            | - |
| A. |       | ESTIMATED WEIGHT (CASE ONLY):                                                                                                                                                                                                                                                         |            |      |            |   |
|    | a     | 53.12 KG                                                                                                                                                                                                                                                                              |            |      |            | F |
|    |       | ITEM CODE:<br>SLOT-MIC-KNM-985-1                                                                                                                                                                                                                                                      |            |      |            |   |
|    |       |                                                                                                                                                                                                                                                                                       |            |      |            |   |
|    |       | DRAWN BY: CHECKED BY:<br>K.I AS                                                                                                                                                                                                                                                       |            |      |            |   |
|    |       | SCALE:                                                                                                                                                                                                                                                                                |            |      |            |   |
|    |       | NTS                                                                                                                                                                                                                                                                                   |            |      |            | G |
|    | 10-10 | MAIL : sales@armorcases.com.au<br>WEB : www.armorcases.com.au                                                                                                                                                                                                                         |            |      |            |   |
| 13 | 14    |                                                                                                                                                                                                                                                                                       | 15         |      | 16         |   |
| 10 | 1 14  | 1                                                                                                                                                                                                                                                                                     | 13         | 1    | 10         |   |