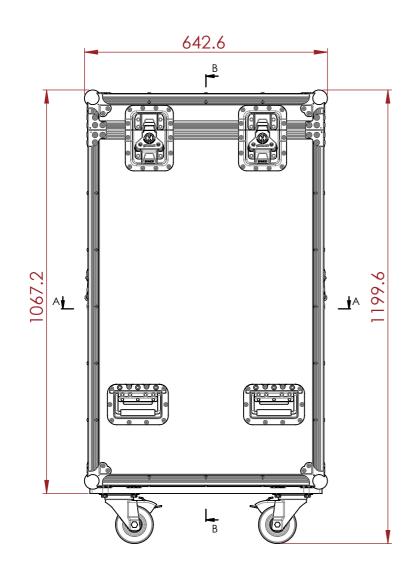

Н

10

11

12

| 13 | 14    |                                                                                                                                                                                                                                                                                       | 15         |      | 16         | - |
|----|-------|---------------------------------------------------------------------------------------------------------------------------------------------------------------------------------------------------------------------------------------------------------------------------------------|------------|------|------------|---|
|    |       | NOTES:<br>UNLESS SPECIFIED IN THE DRAWING,<br>ALL PRODUCTS DISPLAYED IN THIS<br>DRAWING OTHER THAN THE CASE<br>ITSELF IS NOT PART OF OUR PRODUC<br>OFFERING.<br>TEST FIT ACTUAL ITEM BEFORE<br>FINISHING CASE BUILDING (REMOVI<br>THIS NOTE IF THERE WERE NO ACTUA<br>ITEM TO FIT IN) |            |      |            | A |
|    |       | CARPET                                                                                                                                                                                                                                                                                |            |      |            | В |
|    |       | EVA FOAM                                                                                                                                                                                                                                                                              |            |      |            |   |
|    |       | PLYWOOD                                                                                                                                                                                                                                                                               |            |      |            |   |
|    |       |                                                                                                                                                                                                                                                                                       |            |      |            |   |
|    |       | INTERNAL DIMENSIONS                                                                                                                                                                                                                                                                   |            |      |            | С |
|    |       | TOLERANCES                                                                                                                                                                                                                                                                            |            |      |            |   |
|    |       |                                                                                                                                                                                                                                                                                       |            |      |            |   |
|    |       | EPE 25 FOAM                                                                                                                                                                                                                                                                           |            |      |            | D |
|    |       |                                                                                                                                                                                                                                                                                       |            |      |            |   |
|    |       | REV                                                                                                                                                                                                                                                                                   | DESCRIP    |      | DATE       | _ |
|    |       | 0                                                                                                                                                                                                                                                                                     | ORIGINAL I | SSUE | 10/31/2022 |   |
|    |       |                                                                                                                                                                                                                                                                                       |            |      |            | - |
|    |       |                                                                                                                                                                                                                                                                                       |            |      |            |   |
|    |       |                                                                                                                                                                                                                                                                                       |            |      |            | E |
|    |       |                                                                                                                                                                                                                                                                                       |            |      |            |   |
|    |       |                                                                                                                                                                                                                                                                                       |            |      |            |   |
|    |       |                                                                                                                                                                                                                                                                                       |            |      |            | - |
| A. |       | ESTIMATED WEIGHT (CASE ONLY):                                                                                                                                                                                                                                                         |            |      |            |   |
|    | a     | 53.12 KG                                                                                                                                                                                                                                                                              |            |      |            | F |
|    |       | ITEM CODE:<br>SLOT-MIC-KNM-985-1                                                                                                                                                                                                                                                      |            |      |            |   |
|    |       |                                                                                                                                                                                                                                                                                       |            |      |            |   |
|    |       | DRAWN BY: CHECKED BY:<br>K.I AS                                                                                                                                                                                                                                                       |            |      |            |   |
|    |       | SCALE:                                                                                                                                                                                                                                                                                |            |      |            |   |
|    |       | NTS                                                                                                                                                                                                                                                                                   |            |      |            | G |
|    | 10-10 | MAIL : sales@armorcases.com.au<br>WEB : www.armorcases.com.au                                                                                                                                                                                                                         |            |      |            |   |
| 13 | 14    |                                                                                                                                                                                                                                                                                       | 15         |      | 16         |   |
| 10 | 1 14  | 1                                                                                                                                                                                                                                                                                     | 13         | 1    | 10         |   |