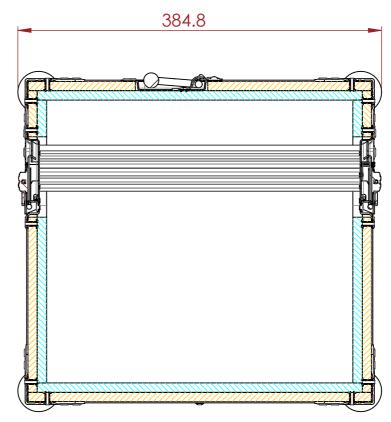

SECTION A-A

| 13 | 14 | L                                                                                                                                                                                                                                                                                       | 15          |               |       | 16                 | ٦ |
|----|----|-----------------------------------------------------------------------------------------------------------------------------------------------------------------------------------------------------------------------------------------------------------------------------------------|-------------|---------------|-------|--------------------|---|
|    |    | NOTES:<br>UNLESS SPECIFIED IN THE DRAWING,<br>ALL PRODUCTS DISPLAYED IN THIS<br>DRAWING OTHER THAN THE CASE<br>ITSELF IS NOT PART OF OUR PRODUCT<br>OFFERING.<br>TEST FIT ACTUAL ITEM BEFORE<br>FINISHING CASE BUILDING (REMOVE<br>THIS NOTE IF THERE WERE NO ACTUAL<br>ITEM TO FIT IN) |             |               |       |                    | A |
|    |    |                                                                                                                                                                                                                                                                                         | CARPE       | Т             |       |                    | В |
|    |    |                                                                                                                                                                                                                                                                                         | EVA FC      | DAM           |       |                    |   |
|    |    |                                                                                                                                                                                                                                                                                         | PLYWOOD     |               |       |                    |   |
|    |    |                                                                                                                                                                                                                                                                                         | EXTERN      | <i>i</i> ensi | ONS   |                    |   |
|    |    | INTERNAL DIMENSIONS                                                                                                                                                                                                                                                                     |             |               |       |                    | С |
|    |    | TOLERANCES                                                                                                                                                                                                                                                                              |             |               |       |                    |   |
|    |    |                                                                                                                                                                                                                                                                                         |             |               |       |                    |   |
|    |    |                                                                                                                                                                                                                                                                                         | EPE 25      | FOAM          |       |                    | D |
|    |    |                                                                                                                                                                                                                                                                                         |             |               |       | DATE               | - |
|    |    | REV                                                                                                                                                                                                                                                                                     | -           |               |       | DATE<br>10/31/2022 | - |
|    |    | 0                                                                                                                                                                                                                                                                                       | ORIGI       | NAL ISSUE     |       | 10/31/2022         | + |
|    |    |                                                                                                                                                                                                                                                                                         |             |               |       |                    | - |
|    |    |                                                                                                                                                                                                                                                                                         |             |               |       |                    | - |
|    |    |                                                                                                                                                                                                                                                                                         |             |               |       |                    | E |
|    |    |                                                                                                                                                                                                                                                                                         |             |               |       |                    |   |
|    |    |                                                                                                                                                                                                                                                                                         |             |               |       |                    | 1 |
|    |    |                                                                                                                                                                                                                                                                                         |             |               |       |                    |   |
|    |    |                                                                                                                                                                                                                                                                                         |             |               |       |                    |   |
|    |    |                                                                                                                                                                                                                                                                                         |             |               |       |                    | - |
|    |    | 8.14                                                                                                                                                                                                                                                                                    | ED WEIGHT ( | CASE ONL      | Y):   |                    |   |
|    |    | ITEM CO                                                                                                                                                                                                                                                                                 | _           |               |       |                    | F |
|    |    | LOL-LP12-100-P9                                                                                                                                                                                                                                                                         |             |               |       |                    |   |
|    |    | DRAWN                                                                                                                                                                                                                                                                                   | I BY:       |               | CHECK | ED BY:             | + |
|    |    | K.I AS                                                                                                                                                                                                                                                                                  |             |               |       |                    |   |
|    |    | SCALE:                                                                                                                                                                                                                                                                                  |             |               |       |                    | ] |
|    | 63 | NTS                                                                                                                                                                                                                                                                                     |             |               |       |                    | G |
|    |    | MAIL : sales@armorcases.com.au<br>WEB : www.armorcases.com.au                                                                                                                                                                                                                           |             |               |       |                    |   |
| 13 | 14 |                                                                                                                                                                                                                                                                                         | 15          |               |       | 16                 |   |