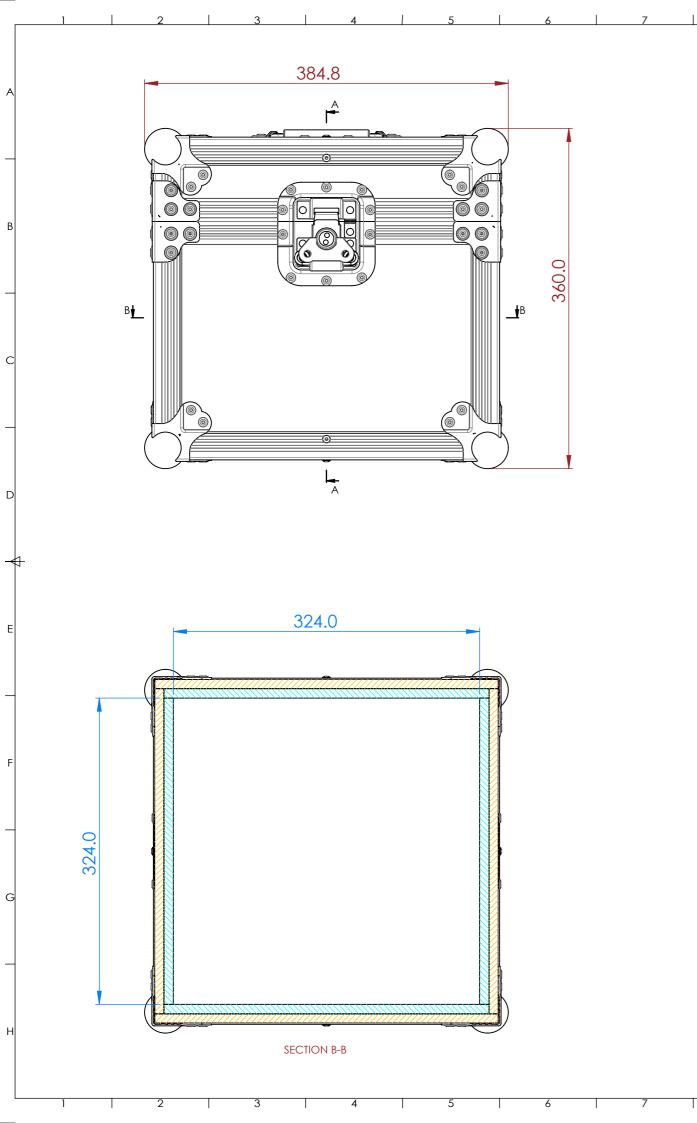

SECTION A-A

| 13 | 14 | L                                                                                                                                                                                                                                                                                       | 15          |               |       | 16                 | ٦ |
|----|----|-----------------------------------------------------------------------------------------------------------------------------------------------------------------------------------------------------------------------------------------------------------------------------------------|-------------|---------------|-------|--------------------|---|
|    |    | NOTES:<br>UNLESS SPECIFIED IN THE DRAWING,<br>ALL PRODUCTS DISPLAYED IN THIS<br>DRAWING OTHER THAN THE CASE<br>ITSELF IS NOT PART OF OUR PRODUCT<br>OFFERING.<br>TEST FIT ACTUAL ITEM BEFORE<br>FINISHING CASE BUILDING (REMOVE<br>THIS NOTE IF THERE WERE NO ACTUAL<br>ITEM TO FIT IN) |             |               |       |                    | A |
|    |    |                                                                                                                                                                                                                                                                                         | CARPE       | Т             |       |                    | В |
|    |    |                                                                                                                                                                                                                                                                                         | EVA FC      | DAM           |       |                    |   |
|    |    |                                                                                                                                                                                                                                                                                         | PLYWOOD     |               |       |                    |   |
|    |    |                                                                                                                                                                                                                                                                                         | EXTERN      | <i>i</i> ensi | ONS   |                    |   |
|    |    | INTERNAL DIMENSIONS                                                                                                                                                                                                                                                                     |             |               |       |                    | С |
|    |    | TOLERANCES                                                                                                                                                                                                                                                                              |             |               |       |                    |   |
|    |    |                                                                                                                                                                                                                                                                                         |             |               |       |                    |   |
|    |    |                                                                                                                                                                                                                                                                                         | EPE 25      | FOAM          |       |                    | D |
|    |    |                                                                                                                                                                                                                                                                                         |             |               |       | DATE               | - |
|    |    | REV                                                                                                                                                                                                                                                                                     | -           |               |       | DATE<br>10/31/2022 | - |
|    |    | 0                                                                                                                                                                                                                                                                                       | ORIGI       | NAL ISSUE     |       | 10/31/2022         | + |
|    |    |                                                                                                                                                                                                                                                                                         |             |               |       |                    | - |
|    |    |                                                                                                                                                                                                                                                                                         |             |               |       |                    | - |
|    |    |                                                                                                                                                                                                                                                                                         |             |               |       |                    | E |
|    |    |                                                                                                                                                                                                                                                                                         |             |               |       |                    |   |
|    |    |                                                                                                                                                                                                                                                                                         |             |               |       |                    | 1 |
|    |    |                                                                                                                                                                                                                                                                                         |             |               |       |                    |   |
|    |    |                                                                                                                                                                                                                                                                                         |             |               |       |                    |   |
|    |    |                                                                                                                                                                                                                                                                                         |             |               |       |                    | - |
|    |    | 8.14                                                                                                                                                                                                                                                                                    | ED WEIGHT ( | CASE ONL      | Y):   |                    |   |
|    |    | ITEM CO                                                                                                                                                                                                                                                                                 | _           |               |       |                    | F |
|    |    | LOL-LP12-100-P9                                                                                                                                                                                                                                                                         |             |               |       |                    |   |
|    |    | DRAWN                                                                                                                                                                                                                                                                                   | I BY:       |               | CHECK | ED BY:             | + |
|    |    | K.I AS                                                                                                                                                                                                                                                                                  |             |               |       |                    |   |
|    |    | SCALE:                                                                                                                                                                                                                                                                                  |             |               |       |                    | ] |
|    | 63 | NTS                                                                                                                                                                                                                                                                                     |             |               |       |                    | G |
|    |    | MAIL : sales@armorcases.com.au<br>WEB : www.armorcases.com.au                                                                                                                                                                                                                           |             |               |       |                    |   |
| 13 | 14 |                                                                                                                                                                                                                                                                                         | 15          |               |       | 16                 |   |