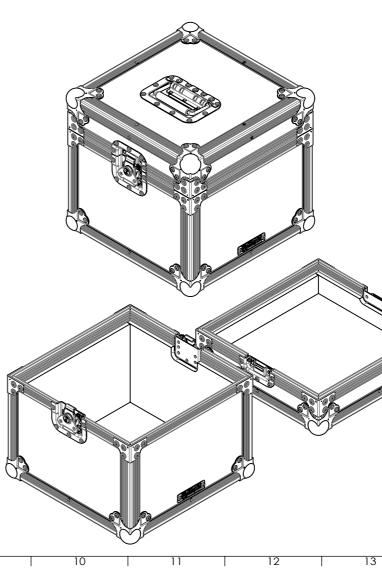

SECTION A-A

| 13 | 14 | L                                                                                                                                                                                                                                                                                       | 15          |               |       | 16                 | ٦ |
|----|----|-----------------------------------------------------------------------------------------------------------------------------------------------------------------------------------------------------------------------------------------------------------------------------------------|-------------|---------------|-------|--------------------|---|
|    |    | NOTES:<br>UNLESS SPECIFIED IN THE DRAWING,<br>ALL PRODUCTS DISPLAYED IN THIS<br>DRAWING OTHER THAN THE CASE<br>ITSELF IS NOT PART OF OUR PRODUCT<br>OFFERING.<br>TEST FIT ACTUAL ITEM BEFORE<br>FINISHING CASE BUILDING (REMOVE<br>THIS NOTE IF THERE WERE NO ACTUAL<br>ITEM TO FIT IN) |             |               |       |                    | A |
|    |    |                                                                                                                                                                                                                                                                                         | CARPE       | Т             |       |                    | В |
|    |    |                                                                                                                                                                                                                                                                                         | EVA FC      | DAM           |       |                    |   |
|    |    |                                                                                                                                                                                                                                                                                         | PLYWOOD     |               |       |                    |   |
|    |    |                                                                                                                                                                                                                                                                                         | EXTERN      | <i>i</i> ensi | ONS   |                    |   |
|    |    | INTERNAL DIMENSIONS                                                                                                                                                                                                                                                                     |             |               |       |                    | С |
|    |    | TOLERANCES                                                                                                                                                                                                                                                                              |             |               |       |                    |   |
|    |    |                                                                                                                                                                                                                                                                                         |             |               |       |                    |   |
|    |    |                                                                                                                                                                                                                                                                                         | EPE 25      | FOAM          |       |                    | D |
|    |    |                                                                                                                                                                                                                                                                                         |             |               |       | DATE               | - |
|    |    | REV                                                                                                                                                                                                                                                                                     | -           |               |       | DATE<br>10/31/2022 | - |
|    |    | 0                                                                                                                                                                                                                                                                                       | ORIGI       | NAL ISSUE     |       | 10/31/2022         | + |
|    |    |                                                                                                                                                                                                                                                                                         |             |               |       |                    | - |
|    |    |                                                                                                                                                                                                                                                                                         |             |               |       |                    | - |
|    |    |                                                                                                                                                                                                                                                                                         |             |               |       |                    | E |
|    |    |                                                                                                                                                                                                                                                                                         |             |               |       |                    |   |
|    |    |                                                                                                                                                                                                                                                                                         |             |               |       |                    | 1 |
|    |    |                                                                                                                                                                                                                                                                                         |             |               |       |                    |   |
|    |    |                                                                                                                                                                                                                                                                                         |             |               |       |                    |   |
|    |    |                                                                                                                                                                                                                                                                                         |             |               |       |                    | - |
|    |    | 8.14                                                                                                                                                                                                                                                                                    | ED WEIGHT ( | CASE ONL      | Y):   |                    |   |
|    |    | ITEM CO                                                                                                                                                                                                                                                                                 | _           |               |       |                    | F |
|    |    | LOL-LP12-100-P9                                                                                                                                                                                                                                                                         |             |               |       |                    |   |
|    |    | DRAWN                                                                                                                                                                                                                                                                                   | I BY:       |               | CHECK | ED BY:             | + |
|    |    | K.I AS                                                                                                                                                                                                                                                                                  |             |               |       |                    |   |
|    |    | SCALE:                                                                                                                                                                                                                                                                                  |             |               |       |                    | ] |
|    | 63 | NTS                                                                                                                                                                                                                                                                                     |             |               |       |                    | G |
|    |    | MAIL : sales@armorcases.com.au<br>WEB : www.armorcases.com.au                                                                                                                                                                                                                           |             |               |       |                    |   |
| 13 | 14 |                                                                                                                                                                                                                                                                                         | 15          |               |       | 16                 |   |