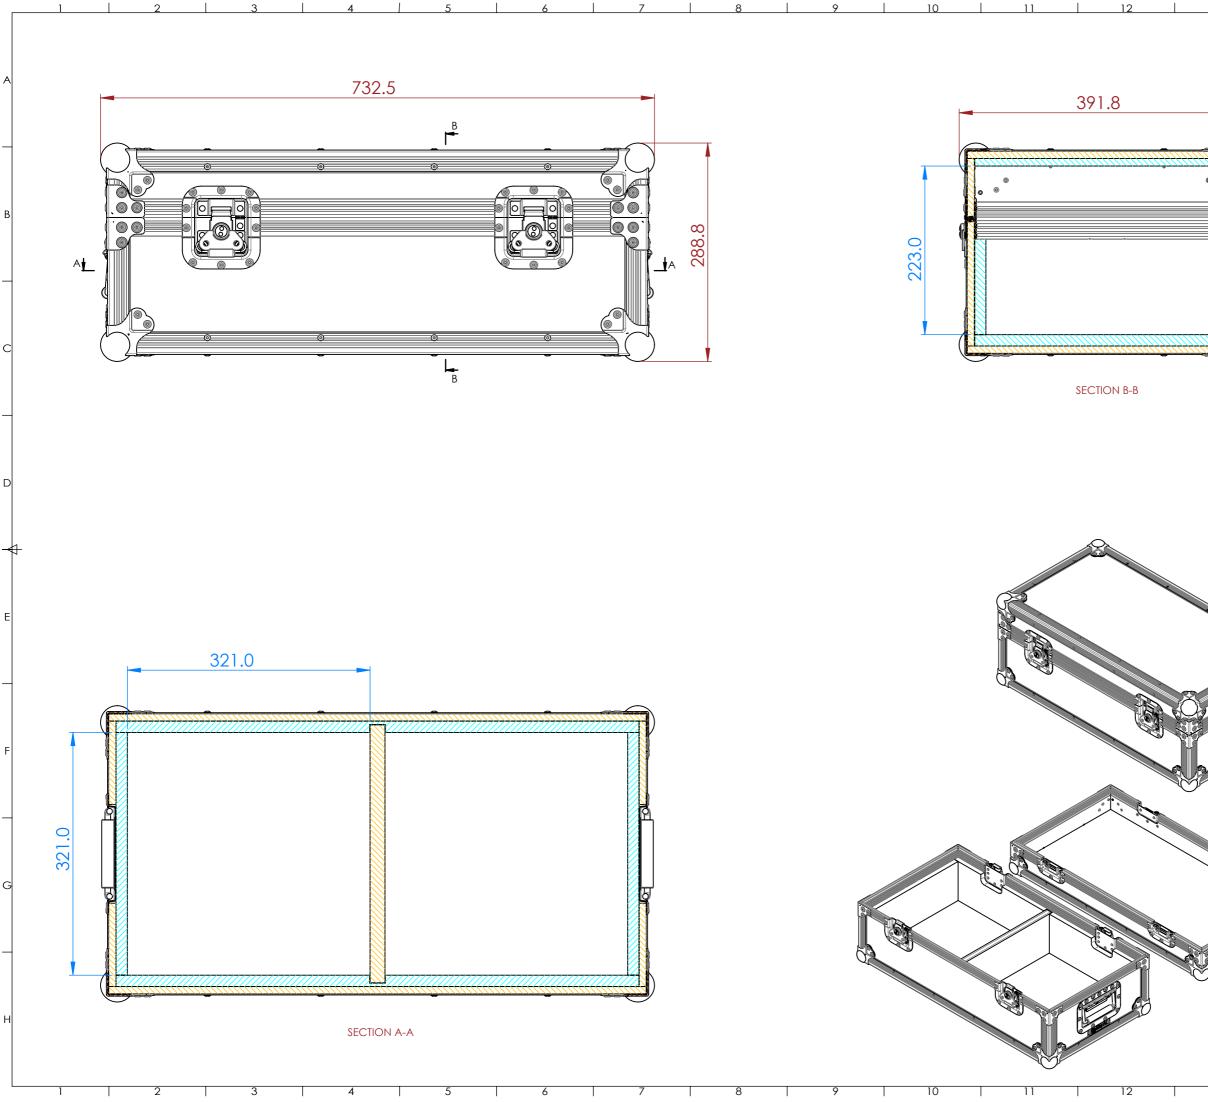

A

В

С

D

E

F

G

H

| 13        | 14                                        |                                                                                                                                                               |     | 15          |                         | 16         | - |
|-----------|-------------------------------------------|---------------------------------------------------------------------------------------------------------------------------------------------------------------|-----|-------------|-------------------------|------------|---|
|           |                                           | NOTES:<br>UNLESS SPECIFIED IN THE DRAWING,<br>ALL PRODUCTS DISPLAYED IN THIS<br>DRAWING OTHER THAN THE CASE<br>ITSELF IS NOT PART OF OUR PRODUCT<br>OFFERING. |     |             |                         |            | A |
|           |                                           | TEST FIT ACTUAL ITEM BEFORE<br>FINISHING CASE BUILDING (REMOVE<br>THIS NOTE IF THERE WERE NO ACTUAL<br>ITEM TO FIT IN)                                        |     |             |                         |            |   |
|           |                                           | CARPET                                                                                                                                                        |     |             |                         |            | В |
|           |                                           |                                                                                                                                                               | EVA | FOAN        | ٨                       |            |   |
|           |                                           | PLYWOOD                                                                                                                                                       |     |             |                         |            | ╞ |
|           |                                           | EXTERNAL DIMENSIONS                                                                                                                                           |     |             |                         |            | С |
|           |                                           |                                                                                                                                                               |     |             |                         |            |   |
|           |                                           | TOLERANCES                                                                                                                                                    |     |             |                         |            |   |
|           |                                           |                                                                                                                                                               |     |             |                         |            |   |
|           | EPE 25 FOAM                               |                                                                                                                                                               |     |             |                         | D          |   |
|           |                                           | REV                                                                                                                                                           |     | DESCRIPT    |                         | DATE       | - |
|           |                                           | 0                                                                                                                                                             |     | ORIGINAL IS |                         | 10/31/2022 | 1 |
|           |                                           | -                                                                                                                                                             |     |             |                         |            | + |
|           |                                           |                                                                                                                                                               |     |             |                         |            |   |
|           |                                           |                                                                                                                                                               |     |             |                         |            | E |
|           | 2                                         |                                                                                                                                                               |     |             |                         |            |   |
| 2 Current | 1                                         |                                                                                                                                                               |     |             |                         |            | - |
|           | estimated weight (case only):<br>12.36 KG |                                                                                                                                                               |     |             |                         | F          |   |
|           |                                           | ITEM C                                                                                                                                                        |     | 2-200-P     | 9                       |            |   |
|           |                                           | DRAWN BY: CHECKED BY:                                                                                                                                         |     |             |                         |            | ╞ |
|           | K.I AS                                    |                                                                                                                                                               |     |             |                         |            |   |
|           | scale:<br>NTSG                            |                                                                                                                                                               |     |             |                         | G          |   |
|           | 60                                        | <b>DARMOR</b><br>BUILT TO PROTECT                                                                                                                             |     |             |                         |            |   |
|           |                                           |                                                                                                                                                               |     |             | norcases.c<br>norcases. |            |   |
| 13        | 14                                        |                                                                                                                                                               |     | 15          |                         | 16         | - |