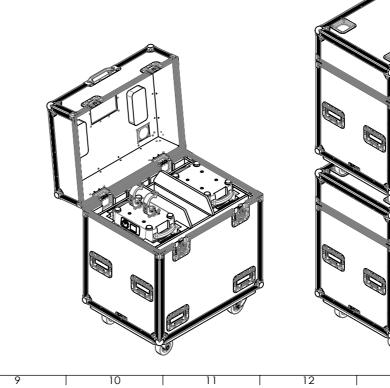

12

| 13   14 | 15 16   NOTES: UNLESS SPECIFIED IN THE DRAWING,   ALL PRODUCTS DISPLAYED IN THIS   DRAWING OTHER THAN THE CASE   ITSELF IS NOT PART OF OUR PRODUCT   OFFERING. |                               |                |   |
|---------|----------------------------------------------------------------------------------------------------------------------------------------------------------------|-------------------------------|----------------|---|
|         | CARPET<br>EVA FOAM<br>PLYWOOD<br>EXTERNAL DIMENSIONS<br>INTERNAL DIMENSIONS<br>TOLERANCES                                                                      |                               | B              |   |
|         | EPI                                                                                                                                                            | E 25 FOAM                     |                |   |
|         | REV       0                                                                                                                                                    | DESCRIPTION<br>ORIGINAL ISSUE | DATE 10/31/202 |   |
|         | ESTIMATED W                                                                                                                                                    | EIGHT (CASE ON                | LY):           |   |
|         | 66.15 KG<br>ITEM CODE:<br>LXMH-ARYTON-MISTRA<br>DRAWN BY: CHECKED BY:                                                                                          |                               |                |   |
|         | K.I<br>scale:<br>NTS                                                                                                                                           |                               | AS             | G |
|         | MAIL : sales@armorcases.com.au<br>WEB : www.armorcases.com.au                                                                                                  |                               |                |   |
| 13   14 |                                                                                                                                                                | 15                            | 16             |   |