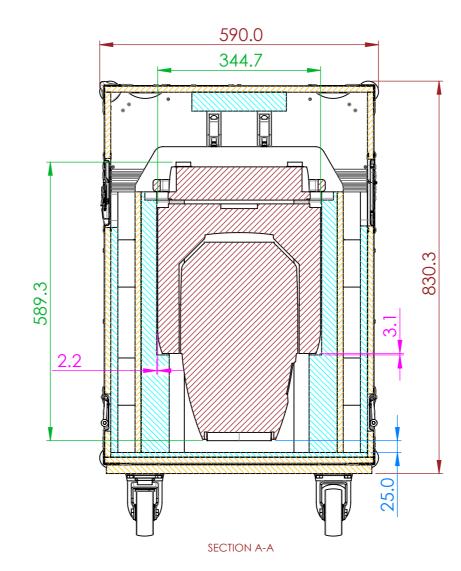

12

| 13   14 | 15 16   NOTES: UNLESS SPECIFIED IN THE DRAWING,   ALL PRODUCTS DISPLAYED IN THIS   DRAWING OTHER THAN THE CASE   ITSELF IS NOT PART OF OUR PRODUCT   OFFERING. |                               |                |   |
|---------|----------------------------------------------------------------------------------------------------------------------------------------------------------------|-------------------------------|----------------|---|
|         | CARPET<br>EVA FOAM<br>PLYWOOD<br>EXTERNAL DIMENSIONS<br>INTERNAL DIMENSIONS<br>TOLERANCES                                                                      |                               | B              |   |
|         | EPI                                                                                                                                                            | E 25 FOAM                     |                |   |
|         | REV       0                                                                                                                                                    | DESCRIPTION<br>ORIGINAL ISSUE | DATE 10/31/202 |   |
|         | ESTIMATED W                                                                                                                                                    | EIGHT (CASE ON                | LY):           |   |
|         | 66.15 KG<br>ITEM CODE:<br>LXMH-ARYTON-MISTRA<br>DRAWN BY: CHECKED BY:                                                                                          |                               |                |   |
|         | K.I<br>scale:<br>NTS                                                                                                                                           |                               | AS             | G |
|         | MAIL : sales@armorcases.com.au<br>WEB : www.armorcases.com.au                                                                                                  |                               |                |   |
| 13   14 |                                                                                                                                                                | 15                            | 16             |   |