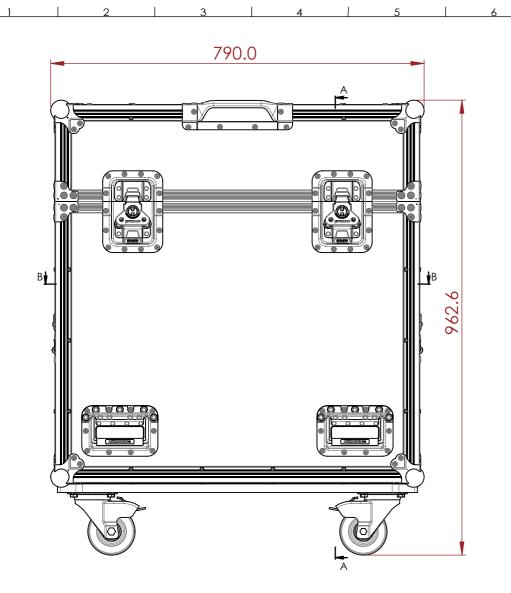

12

| 13   14 | 15 16   NOTES: UNLESS SPECIFIED IN THE DRAWING,   ALL PRODUCTS DISPLAYED IN THIS   DRAWING OTHER THAN THE CASE   ITSELF IS NOT PART OF OUR PRODUCT   OFFERING. |                               |                |   |
|---------|----------------------------------------------------------------------------------------------------------------------------------------------------------------|-------------------------------|----------------|---|
|         | CARPET<br>EVA FOAM<br>PLYWOOD<br>EXTERNAL DIMENSIONS<br>INTERNAL DIMENSIONS<br>TOLERANCES                                                                      |                               | B              |   |
|         | EPI                                                                                                                                                            | E 25 FOAM                     |                |   |
|         | REV       0                                                                                                                                                    | DESCRIPTION<br>ORIGINAL ISSUE | DATE 10/31/202 |   |
|         | ESTIMATED W                                                                                                                                                    | EIGHT (CASE ON                | LY):           |   |
|         | 66.15 KG<br>ITEM CODE:<br>LXMH-ARYTON-MISTRA<br>DRAWN BY: CHECKED BY:                                                                                          |                               |                |   |
|         | K.I<br>scale:<br>NTS                                                                                                                                           |                               | AS             | G |
|         | MAIL : sales@armorcases.com.au<br>WEB : www.armorcases.com.au                                                                                                  |                               |                |   |
| 13   14 |                                                                                                                                                                | 15                            | 16             |   |