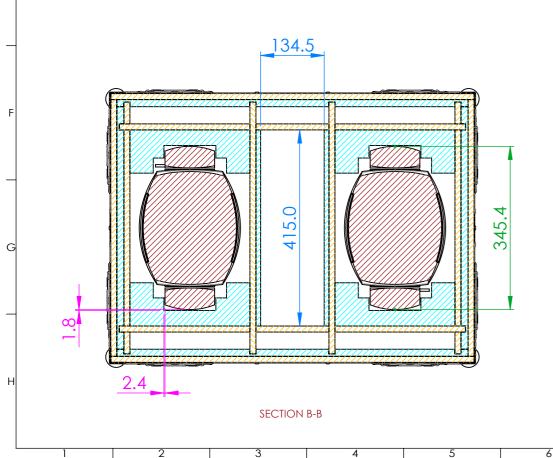

12

| 13   14 | 15 16   NOTES: UNLESS SPECIFIED IN THE DRAWING,   ALL PRODUCTS DISPLAYED IN THIS   DRAWING OTHER THAN THE CASE   ITSELF IS NOT PART OF OUR PRODUCT   OFFERING. |                               |                |   |
|---------|----------------------------------------------------------------------------------------------------------------------------------------------------------------|-------------------------------|----------------|---|
|         | CARPET<br>EVA FOAM<br>PLYWOOD<br>EXTERNAL DIMENSIONS<br>INTERNAL DIMENSIONS<br>TOLERANCES                                                                      |                               | B              |   |
|         | EPI                                                                                                                                                            | E 25 FOAM                     |                |   |
|         | REV       0                                                                                                                                                    | DESCRIPTION<br>ORIGINAL ISSUE | DATE 10/31/202 |   |
|         | ESTIMATED W                                                                                                                                                    | EIGHT (CASE ON                | LY):           |   |
|         | 66.15 KG<br>ITEM CODE:<br>LXMH-ARYTON-MISTRA<br>DRAWN BY: CHECKED BY:                                                                                          |                               |                |   |
|         | K.I<br>scale:<br>NTS                                                                                                                                           |                               | AS             | G |
|         | MAIL : sales@armorcases.com.au<br>WEB : www.armorcases.com.au                                                                                                  |                               |                |   |
| 13   14 |                                                                                                                                                                | 15                            | 16             |   |