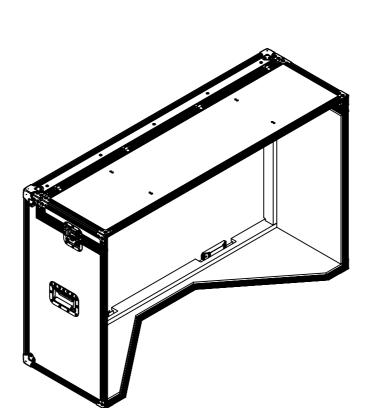

## FEATURES

- MAKE A KEYBOARD AND A STAND LIKE A NORMAL PIANO •
- FOR YAMAHA P115 KEYBOARD OR LATER MODEL BALL CORNERS AND 30MM EXTRUSION EDGES EASY TO OPEN AND CLOSE LID DESIGN .
- •
- •
- TWO BUILT IN LED LIGHT •