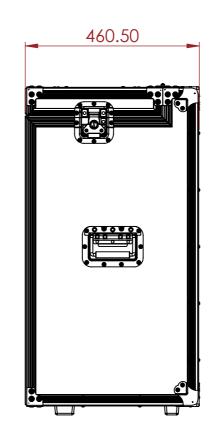

## CONSTRUCTION

B

C

D

-

E

G

н

- 9MM LAMINATED PLYWOOD PANEL
- EVA38 FOAM PROTECTION ARMOR HARDWARE
- •
- 4 X 100MM CASTOR WHEELS 2 X MEDIUM LATCHES •
- •