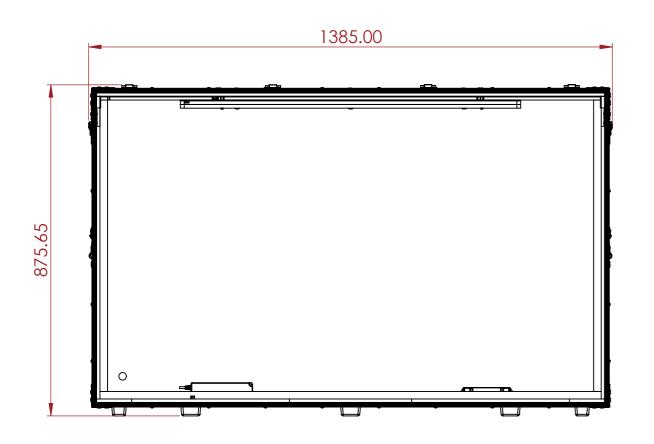

## CONSTRUCTION

B

C

D

-

E

G

н

- 9MM LAMINATED PLYWOOD PANEL
- EVA38 FOAM PROTECTION ARMOR HARDWARE
- •
- 4 X 100MM CASTOR WHEELS 2 X MEDIUM LATCHES •
- •