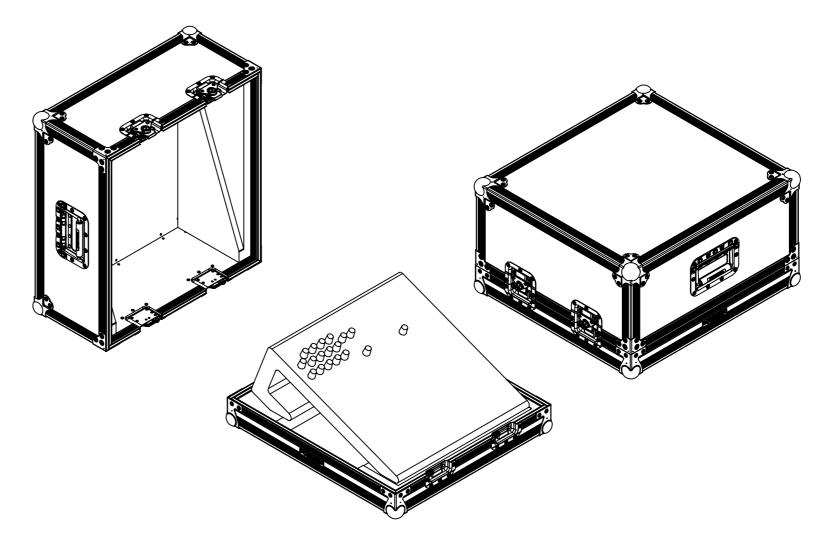

## CONSTRUCTION

- 12MM LAMINATED PLYWOOD PANEL
- **EVA38 FOAM PROTECTION**
- PENNELCOM HARDWARE
- 2 X LARGE RECESSED HANDLES
- 4 X MEDIUM LATCHES

## **FEATURES**

- STORAGE UNDER THE MIXER FOR ACCESSORIES
- BALL CORNER AND 30MM EXTRUSION EDGES EASY TO USE LIFT OFF LID DESIGN

ESTIMATED WEIGHT (CASE ONLY):

14.93 KG

ITEM CODE:

MIXR-AH-QU16

DRAWN BY:

CHECKED BY: AS