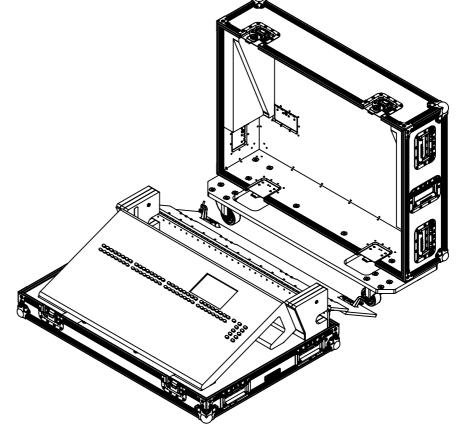

## **FEATURES**

- STORAGE FOR ACCESSORIES UNDER THE MIXER
- DOG BOX DESIGN EASY ACCESS TO CABLES
- BALL CORNER AND 30MM EXTRUSION EDGES
- EASY TO USE LIFT OFF LID DESIGN
- **ENGRAVING LOGO AT TOP**

ESTIMATED WEIGHT (CASE ONLY):