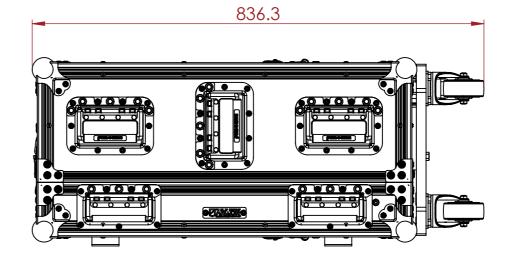

## CONSTRUCTION

- 12MM LAMINATED PLYWOOD PANEL 18MM FULL CASTOR BOARD EVA38 FOAM PROTECTION PENNELCOM HARDWARE

- 14 X SLIM RECESSED HANDLES
- 4 X LARGE LATCHES 4 X 75MM CASTOR WHEELS

## **FEATURES**

- STORAGE FOR ACCESSORIES UNDER THE MIXER
- DOG BOX DESIGN EASY ACCESS TO CABLES
- BALL CORNER AND 30MM EXTRUSION EDGES
- EASY TO USE LIFT OFF LID DESIGN
- **ENGRAVING LOGO AT TOP**

ESTIMATED WEIGHT (CASE ONLY):