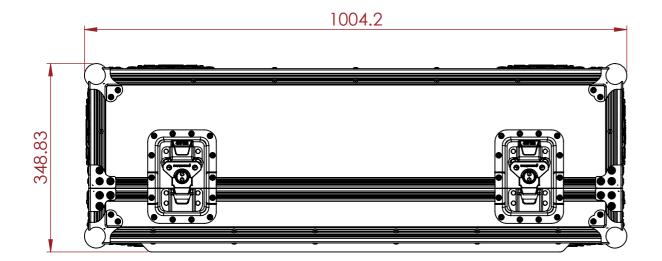

## CONSTRUCTION

- 12MM LAMINATED PLYWOOD PANEL 18MM FULL CASTOR BOARD EVA38 FOAM PROTECTION PENNELCOM HARDWARE

- 14 X SLIM RECESSED HANDLES
- 4 X LARGE LATCHES 4 X 75MM CASTOR WHEELS

## **FEATURES**

- STORAGE FOR ACCESSORIES UNDER THE MIXER
- DOG BOX DESIGN EASY ACCESS TO CABLES
- BALL CORNER AND 30MM EXTRUSION EDGES
- EASY TO USE LIFT OFF LID DESIGN
- **ENGRAVING LOGO AT TOP**

ESTIMATED WEIGHT (CASE ONLY):