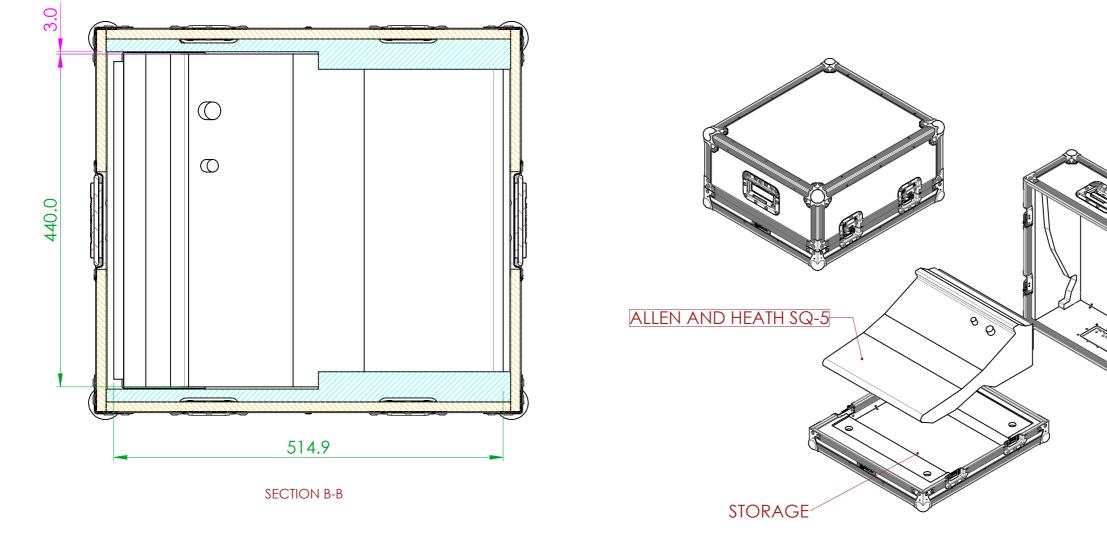

10

11

12

10

11

|    | 14 | 15 16   NOTES: UNLESS SPECIFIED IN THE DRAWING,   ALL PRODUCTS DISPLAYED IN THIS DRAWING OTHER THAN THE CASE   ITSELF IS NOT PART OF OUR PRODUCT A   OFFERING. A |                |            |                        | A |
|----|----|------------------------------------------------------------------------------------------------------------------------------------------------------------------|----------------|------------|------------------------|---|
|    |    | CARPET<br>EVA FOAM<br>PLYWOOD<br>EXTERNAL DIMENSIONS<br>INTERNAL DIMENSIONS                                                                                      |                |            |                        | В |
|    |    |                                                                                                                                                                  |                |            |                        | с |
|    |    | TOLERANCES   EQUIPMENT DIMENSIONS   EPE 25 FOAM                                                                                                                  |                |            |                        | D |
|    |    | REV<br>0                                                                                                                                                         | DESCRI         |            | DATE<br>10/31/2022     | - |
|    |    |                                                                                                                                                                  |                |            |                        | E |
|    |    | ESTIMAT                                                                                                                                                          | ed weight (Ca: | SE ONLY):  |                        | - |
|    |    | 14.03 KG<br>ITEM CODE:<br>MIXR-AH-SQ5                                                                                                                            |                |            |                        | F |
|    |    | DRAWN BY:<br>HA<br>SCALE:<br>NTS                                                                                                                                 |                | CHEC<br>AS | CHECKED BY:<br>AS<br>G |   |
|    |    | MAIL : sales@armorcases.com.au                                                                                                                                   |                |            |                        |   |
|    |    |                                                                                                                                                                  | : www.ari      |            |                        |   |
| 13 | 14 |                                                                                                                                                                  | 15             |            | 16                     |   |