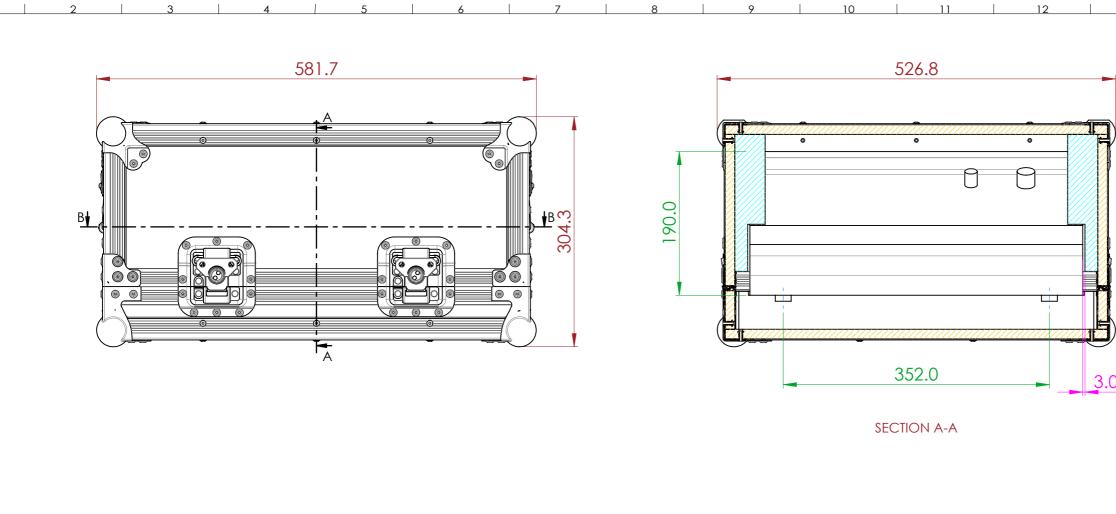

10

11

12

10

11

|    | 14 | 15 16   NOTES: UNLESS SPECIFIED IN THE DRAWING,   ALL PRODUCTS DISPLAYED IN THIS DRAWING OTHER THAN THE CASE   ITSELF IS NOT PART OF OUR PRODUCT A   OFFERING. A |                |            |                        | A |
|----|----|------------------------------------------------------------------------------------------------------------------------------------------------------------------|----------------|------------|------------------------|---|
|    |    | CARPET<br>EVA FOAM<br>PLYWOOD<br>EXTERNAL DIMENSIONS<br>INTERNAL DIMENSIONS                                                                                      |                |            |                        | В |
|    |    |                                                                                                                                                                  |                |            |                        | с |
|    |    | TOLERANCES   EQUIPMENT DIMENSIONS   EPE 25 FOAM                                                                                                                  |                |            |                        | D |
|    |    | REV<br>0                                                                                                                                                         | DESCRI         |            | DATE<br>10/31/2022     | - |
|    |    |                                                                                                                                                                  |                |            |                        | E |
|    |    | ESTIMAT                                                                                                                                                          | ed weight (Ca: | SE ONLY):  |                        | - |
|    |    | 14.03 KG<br>ITEM CODE:<br>MIXR-AH-SQ5                                                                                                                            |                |            |                        | F |
|    |    | DRAWN BY:<br>HA<br>SCALE:<br>NTS                                                                                                                                 |                | CHEC<br>AS | CHECKED BY:<br>AS<br>G |   |
|    |    | MAIL : sales@armorcases.com.au                                                                                                                                   |                |            |                        |   |
|    |    |                                                                                                                                                                  | : www.ari      |            |                        |   |
| 13 | 14 |                                                                                                                                                                  | 15             |            | 16                     |   |