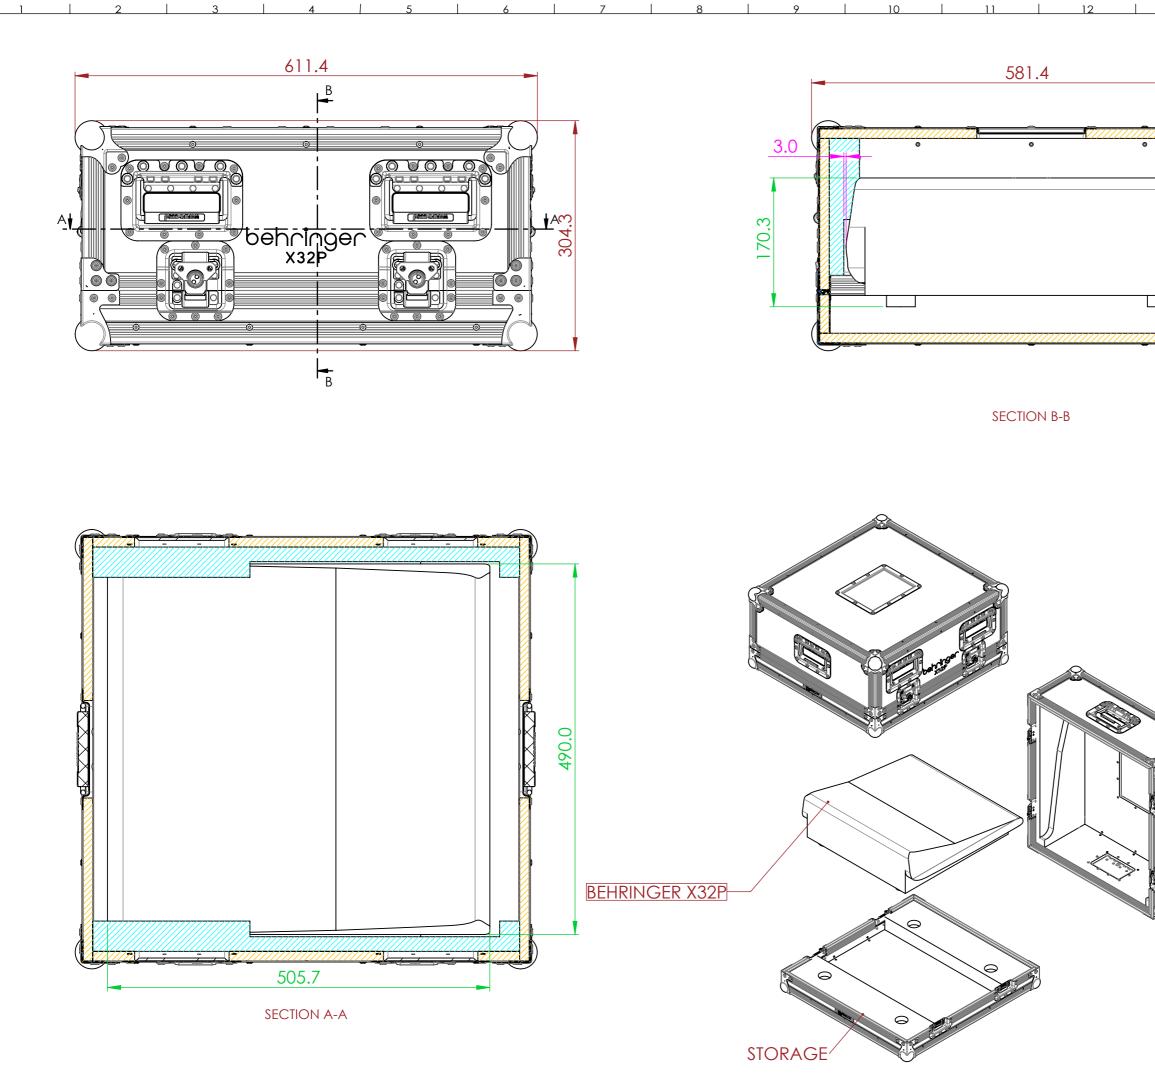

13

| 14 |                                                                                                                                                               |         | 15        |        |       | 16         | - |  |  |
|----|---------------------------------------------------------------------------------------------------------------------------------------------------------------|---------|-----------|--------|-------|------------|---|--|--|
|    | NOTES:<br>UNLESS SPECIFIED IN THE DRAWING,<br>ALL PRODUCTS DISPLAYED IN THIS<br>DRAWING OTHER THAN THE CASE<br>ITSELF IS NOT PART OF OUR PRODUCT<br>OFFERING. |         |           |        |       |            |   |  |  |
|    |                                                                                                                                                               |         |           |        |       |            |   |  |  |
|    | CARPET                                                                                                                                                        |         |           |        |       |            |   |  |  |
|    | Ενα γοαμ                                                                                                                                                      |         |           |        |       |            |   |  |  |
|    | PLYWOOD                                                                                                                                                       |         |           |        |       |            |   |  |  |
|    | EXTERNAL DIMENSIONS                                                                                                                                           |         |           |        |       |            |   |  |  |
|    | INTERNAL DIMENSIONS                                                                                                                                           |         |           |        |       |            |   |  |  |
|    | TOLERANCES                                                                                                                                                    |         |           |        |       |            |   |  |  |
|    |                                                                                                                                                               |         |           |        |       |            |   |  |  |
|    | EPE 25 FOAM                                                                                                                                                   |         |           |        |       |            |   |  |  |
|    | REV                                                                                                                                                           |         | DESCR     | IPTIOI | ٧     | DATE       | _ |  |  |
|    | 0                                                                                                                                                             |         | ORIGINAL  | ISSUE  |       | 10/31/2022 |   |  |  |
|    |                                                                                                                                                               |         |           |        |       |            |   |  |  |
|    |                                                                                                                                                               |         |           |        |       |            |   |  |  |
|    |                                                                                                                                                               |         |           |        |       |            |   |  |  |
|    |                                                                                                                                                               |         |           |        |       |            | E |  |  |
|    |                                                                                                                                                               |         |           |        |       |            |   |  |  |
|    |                                                                                                                                                               |         |           |        |       |            |   |  |  |
|    |                                                                                                                                                               |         |           |        |       |            |   |  |  |
|    |                                                                                                                                                               |         |           |        |       |            |   |  |  |
|    |                                                                                                                                                               | ated we | EIGHT (CA | SE ON  | ILY): |            |   |  |  |
|    |                                                                                                                                                               |         |           |        |       |            | F |  |  |
|    | ITEM CODE:<br>MIXR-BEH-X32P                                                                                                                                   |         |           |        |       |            |   |  |  |
|    | DRAWN BY: CHECKED BY:<br>HA AS<br>SCALE:<br>NTS                                                                                                               |         |           |        |       |            |   |  |  |
|    |                                                                                                                                                               |         |           |        |       |            |   |  |  |
|    | MAIL : sales@armorcases.com.au<br>WEB : www.armorcases.com.au                                                                                                 |         |           |        |       |            |   |  |  |
| 14 |                                                                                                                                                               | 1       | 15        |        |       | 16         |   |  |  |