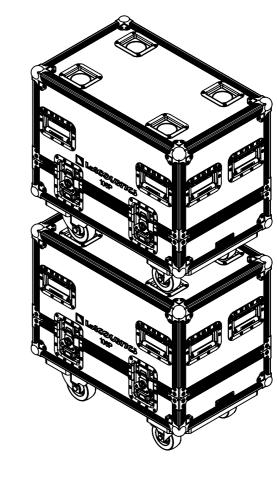

## **FEATURES**

- DESIGNED FOR TWO L'ACOUSTICS 108P SPEAKER
- CAN STACK MULTIPLE CASES
- BRAKES PREVENTS ROLLING
- BALL CORNERS AND 30MM EXTRUSION EDGES
- EASY TO USE LIFT OFF LID DESIGN
- ENGRAVING LOGO AT FRONT AND BACK