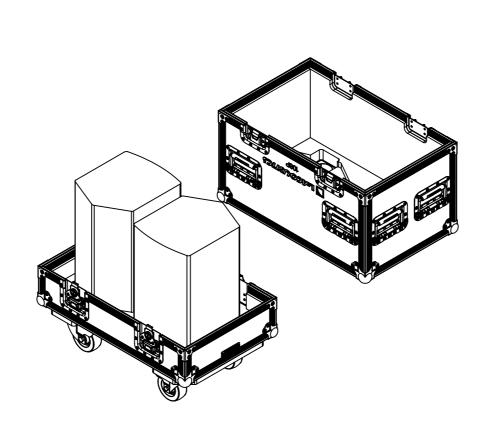

## **FEATURES**

- DESIGNED FOR TWO L'ACOUSTICS 108P SPEAKER
- CAN STACK MULTIPLE CASES
- BRAKES PREVENTS ROLLING
- BALL CORNERS AND 30MM EXTRUSION EDGES
- EASY TO USE LIFT OFF LID DESIGN
- ENGRAVING LOGO AT FRONT AND BACK