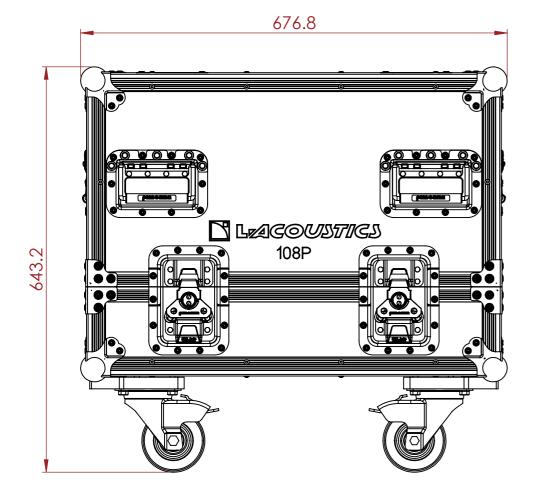

## **FEATURES**

- DESIGNED FOR TWO L'ACOUSTICS 108P SPEAKER
- CAN STACK MULTIPLE CASES
- BRAKES PREVENTS ROLLING
- BALL CORNERS AND 30MM EXTRUSION EDGES
- EASY TO USE LIFT OFF LID DESIGN
- ENGRAVING LOGO AT FRONT AND BACK

## **KEY MEASUREMENT**

TOP OF THE BASE HEIGHT 292MM

ESTIMATED WEIGHT (CASE ONLY):

27.49 KG

ITEM CODE:

SPK-LA-108P

DRAWN BY:

TJ