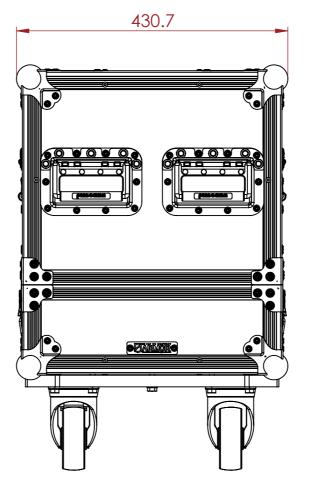

## **FEATURES**

- DESIGNED FOR TWO L'ACOUSTICS 108P SPEAKER
- CAN STACK MULTIPLE CASES
- BRAKES PREVENTS ROLLING
- BALL CORNERS AND 30MM EXTRUSION EDGES
- EASY TO USE LIFT OFF LID DESIGN
- ENGRAVING LOGO AT FRONT AND BACK

## **KEY MEASUREMENT**

TOP OF THE BASE HEIGHT 292MM

ESTIMATED WEIGHT (CASE ONLY):

27.49 KG

ITEM CODE:

SPK-LA-108P

DRAWN BY:

TJ