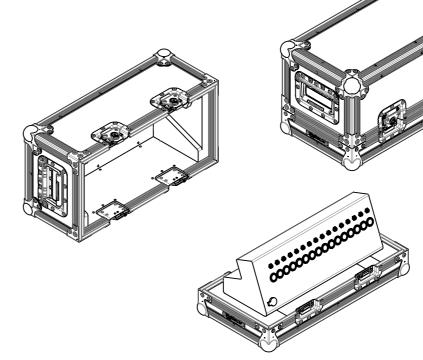

## FEATURES

B

C

D

E

G

H

- EASY TO USE LIFT OFF LID DESIGN
- DEDICATED SPACE FOR ALLEN AND HEATH QU-SB AUDIO MIXER
- COMPACT DESIGN
- BALL CORNER AND 30MM EXTRUSION EDGES