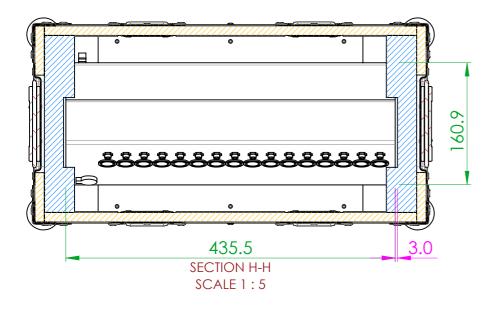

12

10

11

SECTION G-G SCALE 1 : 5

12

11

10

| 13   14 | 15<br>NOTES:<br>UNLESS SPECIFIED IN THE DRAWING,<br>ALL PRODUCTS DISPLAYED IN THIS<br>DRAWING OTHER THAN THE CASE<br>ITSELF IS NOT PART OF OUR PRODUCT<br>OFFERING. | • |
|---------|---------------------------------------------------------------------------------------------------------------------------------------------------------------------|---|
| 161.9   |                                                                                                                                                                     | 3 |
|         | PLYWOOD<br>EXTERNAL DIMENSIONS<br>INTERNAL DIMENSIONS<br>TOLERANCES                                                                                                 | C |
|         | EQUIPMENT DIMENSIONS                                                                                                                                                | - |
|         | REV DESCRIPTION DATE   0 ORIGINAL ISSUE 10/31/2022                                                                                                                  | _ |
|         | ESTIMATED WEIGHT (CASE ONLY):                                                                                                                                       | _ |
|         | 9.08 KG F   ITEM CODE: F   MIXR-AH-QUSB F   DRAWN BY: CHECKED BY:   HA AS                                                                                           | - |
|         | SCALE:<br>NTS                                                                                                                                                       | 3 |
|         | MAIL : sales@armorcases.com.au<br>WEB : www.armorcases.com.au                                                                                                       |   |
| 13 14   | 15   16                                                                                                                                                             |   |