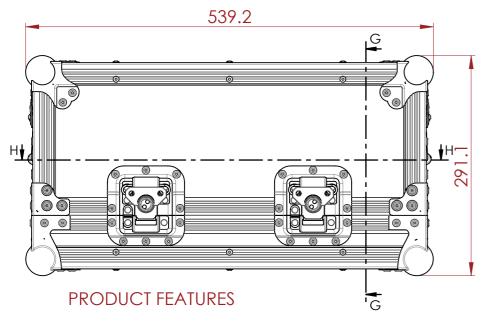

## FEATURES

B

C

D

E

G

H

- EASY TO USE LIFT OFF LID DESIGN
- DEDICATED SPACE FOR ALLEN AND HEATH QU-SB AUDIO MIXER
- COMPACT DESIGN
- BALL CORNER AND 30MM EXTRUSION EDGES