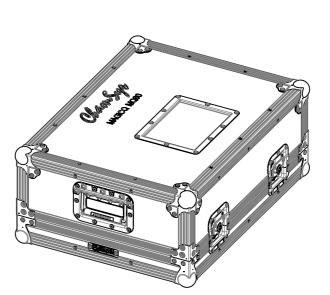

## **PRODUCT FEATURES**

## CONSTRUCTION

- 12MM BIRCH VENEER PLYWOOD WITH HPL EXTERIOR FACE AND PVC INTERIOR FACE
- PENN ELCOM HARDWARE

## **FEATURES**

- LIFT-OFF LID TO STORE CHAMSYS MQ60 AUDIO MIXER
- STORAGE SPACE UNDER THE MIXER FOR ACCESSORIES
- ENGRAVING & LABEL DISH FOR BETTER IDENTIFICATION

UNLESS SPECIFIED IN THE DRAWING, ALL PRODUCTS DISPLAYED IN THIS DRAWING OTHER THAN THE CASE ITSELF IS NOT PART OF OUR PRODUCT OFFERING.