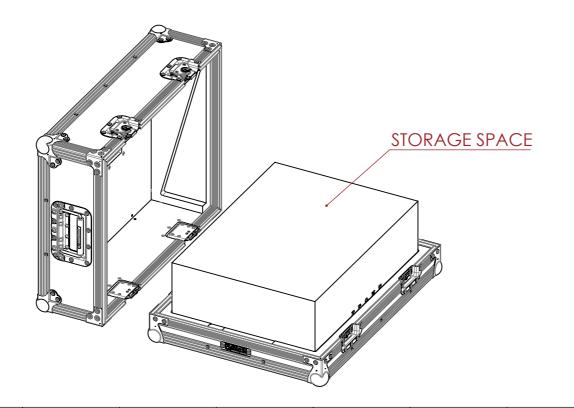

## **FEATURES**

- LIFT-OFF LID TO STORE CHAMSYS MQ60 AUDIO MIXER
- STORAGE SPACE UNDER THE MIXER FOR ACCESSORIES
- ENGRAVING & LABEL DISH FOR BETTER IDENTIFICATION

UNLESS SPECIFIED IN THE DRAWING, ALL PRODUCTS DISPLAYED IN THIS DRAWING OTHER THAN THE CASE ITSELF IS NOT PART OF OUR PRODUCT OFFERING.