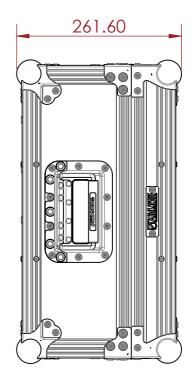

## **PRODUCT FEATURES**

## CONSTRUCTION

- 12MM BIRCH VENEER PLYWOOD WITH HPL EXTERIOR FACE AND PVC INTERIOR FACE
- PENN ELCOM HARDWARE

## **FEATURES**

- LIFT-OFF LID TO STORE CHAMSYS MQ60 AUDIO MIXER
- STORAGE SPACE UNDER THE MIXER FOR ACCESSORIES
- ENGRAVING & LABEL DISH FOR BETTER IDENTIFICATION

UNLESS SPECIFIED IN THE DRAWING, ALL PRODUCTS DISPLAYED IN THIS DRAWING OTHER THAN THE CASE ITSELF IS NOT PART OF OUR PRODUCT OFFERING.