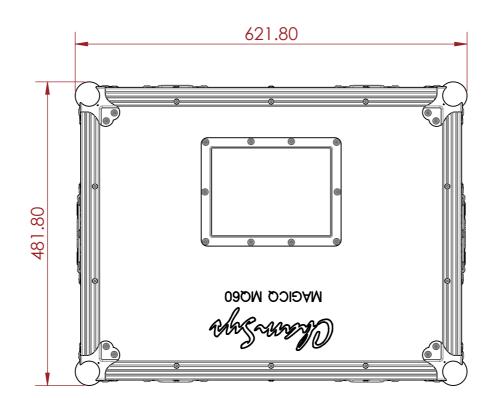

## **PRODUCT FEATURES**

## CONSTRUCTION

- 12MM BIRCH VENEER PLYWOOD WITH HPL EXTERIOR FACE AND PVC INTERIOR FACE
- PENN ELCOM HARDWARE

## **FEATURES**

- LIFT-OFF LID TO STORE CHAMSYS MQ60 AUDIO MIXER
- STORAGE SPACE UNDER THE MIXER FOR ACCESSORIES
- ENGRAVING & LABEL DISH FOR BETTER IDENTIFICATION

UNLESS SPECIFIED IN THE DRAWING, ALL PRODUCTS DISPLAYED IN THIS DRAWING OTHER THAN THE CASE ITSELF IS NOT PART OF OUR PRODUCT OFFERING.