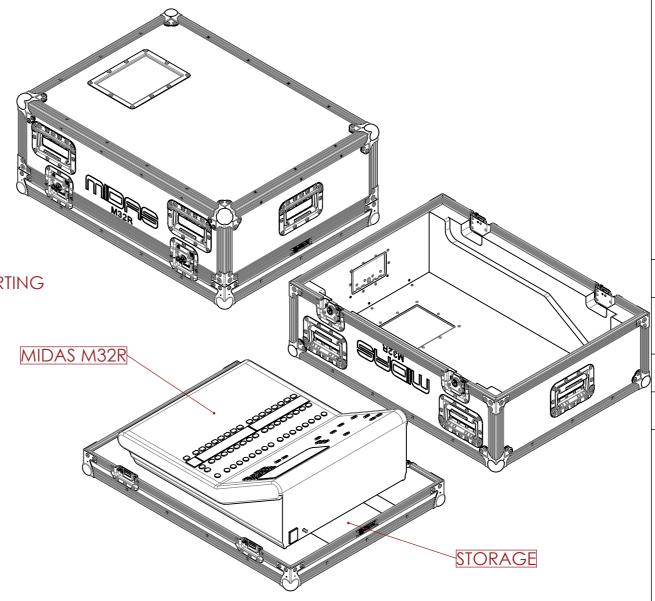

## **INSTALLED EQUIPMENT**

- 6X ERGONOIMICALLY PLACED HADNLES FOR LIFTING AND TRANSPORTING MEDIUM LATCHES AND LARGE HANDLES
- D2115 LABEL DISH
- **EVA38B FOAM PROTECTION**

## **FEATURES**

- DEDICATED SPACE FOR MIDAS M32RL
- GENERAL PRPOSE STORAGE FOR ACCESSORIES.
- TRUCK-FRIENDLY CASE.

ESTIMATED WEIGHT (CASE ONLY):

18.1 KG

ITEM CODE:

MIXR-MDS-M32R

DRAWN BY: НА

CHECKED BY: AS