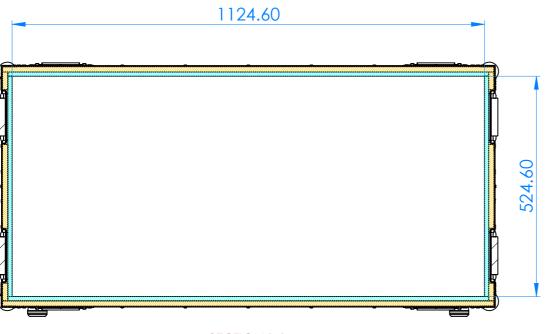

| 13     | 14    |                                                                                                                                                                                                                                                                                         | 15         |             | 16        |         |
|--------|-------|-----------------------------------------------------------------------------------------------------------------------------------------------------------------------------------------------------------------------------------------------------------------------------------------|------------|-------------|-----------|---------|
|        |       | NOTES:<br>UNLESS SPECIFIED IN THE DRAWING,<br>ALL PRODUCTS DISPLAYED IN THIS<br>DRAWING OTHER THAN THE CASE<br>ITSELF IS NOT PART OF OUR PRODUCT<br>OFFERING.<br>TEST FIT ACTUAL ITEM BEFORE<br>FINISHING CASE BUILDING (REMOVE<br>THIS NOTE IF THERE WERE NO ACTUAL<br>ITEM TO FIT IN) |            |             |           |         |
| 524.60 |       |                                                                                                                                                                                                                                                                                         | CARPE      |             |           | В       |
|        |       |                                                                                                                                                                                                                                                                                         | EVA FC     |             |           |         |
|        |       |                                                                                                                                                                                                                                                                                         | EXTERN     | IAL DIM     | ension    | 15      |
| )<br>D |       |                                                                                                                                                                                                                                                                                         | INTERN     | AL DIMI     | ension    | IS C    |
| 2      |       |                                                                                                                                                                                                                                                                                         | TOLERA     | <b>NCES</b> |           | _       |
|        |       |                                                                                                                                                                                                                                                                                         |            |             | ONS       |         |
|        |       |                                                                                                                                                                                                                                                                                         | EPE 25     | FOAM        |           | D       |
|        |       | REV                                                                                                                                                                                                                                                                                     | DESC       | CRIPTION    | [         | DATE    |
|        |       | 0                                                                                                                                                                                                                                                                                       | ORIGI      | NAL ISSUE   | 10/:      | 31/2022 |
|        |       |                                                                                                                                                                                                                                                                                         |            |             |           | E       |
|        |       |                                                                                                                                                                                                                                                                                         |            |             |           |         |
|        |       | 43.2                                                                                                                                                                                                                                                                                    | TED WEIGHT | CASE ONLY   | ):        | F       |
|        |       | ITEM CODE:<br>UTL-CP1200E-01F                                                                                                                                                                                                                                                           |            |             |           |         |
|        |       | DRAWN                                                                                                                                                                                                                                                                                   | N BY:      |             | CHECKED B | Y:      |
|        | HA AS |                                                                                                                                                                                                                                                                                         |            |             |           |         |
|        |       | scale:<br>NTS                                                                                                                                                                                                                                                                           |            |             |           | G       |
|        |       | МА                                                                                                                                                                                                                                                                                      |            | armorca     | ses.com.  | au      |
| 10     |       |                                                                                                                                                                                                                                                                                         | 15         |             | 17        |         |