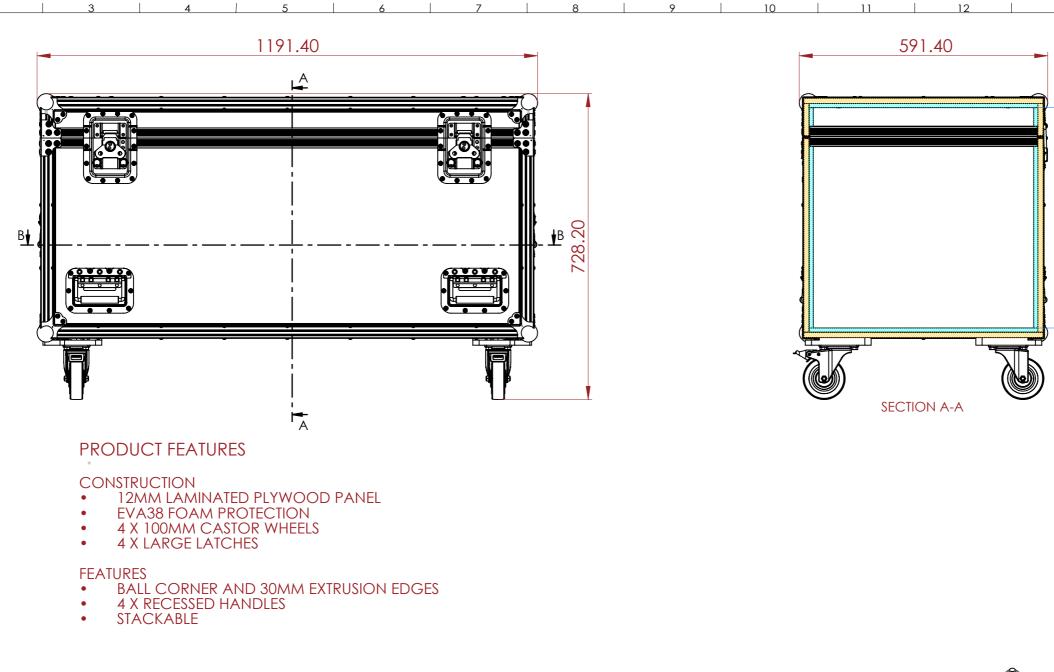

| 13     | 14    |                                                                                                                                                                                                                                                                                         | 15         |             | 16        |         |
|--------|-------|-----------------------------------------------------------------------------------------------------------------------------------------------------------------------------------------------------------------------------------------------------------------------------------------|------------|-------------|-----------|---------|
|        |       | NOTES:<br>UNLESS SPECIFIED IN THE DRAWING,<br>ALL PRODUCTS DISPLAYED IN THIS<br>DRAWING OTHER THAN THE CASE<br>ITSELF IS NOT PART OF OUR PRODUCT<br>OFFERING.<br>TEST FIT ACTUAL ITEM BEFORE<br>FINISHING CASE BUILDING (REMOVE<br>THIS NOTE IF THERE WERE NO ACTUAL<br>ITEM TO FIT IN) |            |             |           |         |
| 524.60 |       |                                                                                                                                                                                                                                                                                         | CARPE      |             |           | В       |
|        |       |                                                                                                                                                                                                                                                                                         | EVA FC     |             |           |         |
|        |       |                                                                                                                                                                                                                                                                                         | EXTERN     | IAL DIM     | ension    | 15      |
| )<br>D |       |                                                                                                                                                                                                                                                                                         | INTERN     | AL DIMI     | ension    | IS C    |
| 2      |       |                                                                                                                                                                                                                                                                                         | TOLERA     | <b>NCES</b> |           | _       |
|        |       |                                                                                                                                                                                                                                                                                         |            |             | ONS       |         |
|        |       |                                                                                                                                                                                                                                                                                         | EPE 25     | FOAM        |           | D       |
|        |       | REV                                                                                                                                                                                                                                                                                     | DESC       | CRIPTION    | [         | DATE    |
|        |       | 0                                                                                                                                                                                                                                                                                       | ORIGI      | NAL ISSUE   | 10/:      | 31/2022 |
|        |       |                                                                                                                                                                                                                                                                                         |            |             |           | E       |
|        |       |                                                                                                                                                                                                                                                                                         |            |             |           |         |
|        |       | 43.2                                                                                                                                                                                                                                                                                    | TED WEIGHT | CASE ONLY   | ):        | F       |
|        |       | ITEM CODE:<br>UTL-CP1200E-01F                                                                                                                                                                                                                                                           |            |             |           |         |
|        |       | DRAWN                                                                                                                                                                                                                                                                                   | N BY:      |             | CHECKED B | Y:      |
|        | HA AS |                                                                                                                                                                                                                                                                                         |            |             |           |         |
|        |       | scale:<br>NTS                                                                                                                                                                                                                                                                           |            |             |           | G       |
|        |       | МА                                                                                                                                                                                                                                                                                      |            | armorca     | ses.com.  | au      |
| 10     |       |                                                                                                                                                                                                                                                                                         | 15         |             | 17        |         |