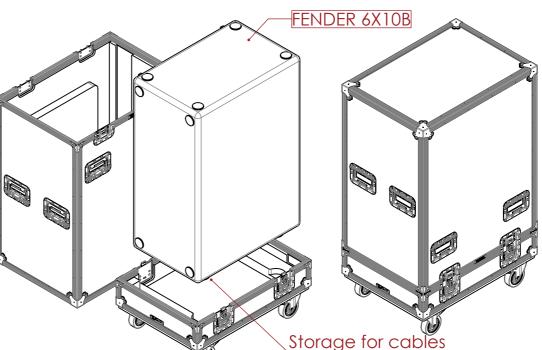

## **FEATURES**

- DEDICATED SPACE FOR FENDER 6X10B
- GENERAL STORAGE SPACE FOR ACCESSORIES EASY TO USE LIFT-OFF-LID DESIGN
- COMPACT DESIGN

517.6

NOTES:

UNLESS SPECIFIED IN THE DRAWING, ALL PRODUCTS DISPLAYED IN THIS DRAWING OTHER THAN THE CASE ITSELF IS NOT PART OF OUR PRODUCT OFFERING.