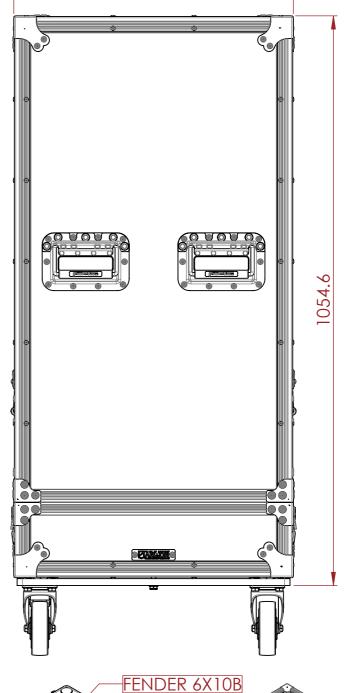

## **CONSTRUCTION**

- 12MM BIRCH VENEER PLYWOOD WITH HPL EXTERIOR FACE AND PVC INTERIOR FACE
- PENN ELCOM HARDWARE.
- 8X ERGONOMICALLY PLACED HANDLES FOR LIFTING AND TRANSPORTING
- LARGE LATCHES
- EVA38B FOAM PROTECTION
- 12MM PAIR CASTOR BOARD
- 4X 75MM CASTORS 2X BRAKED