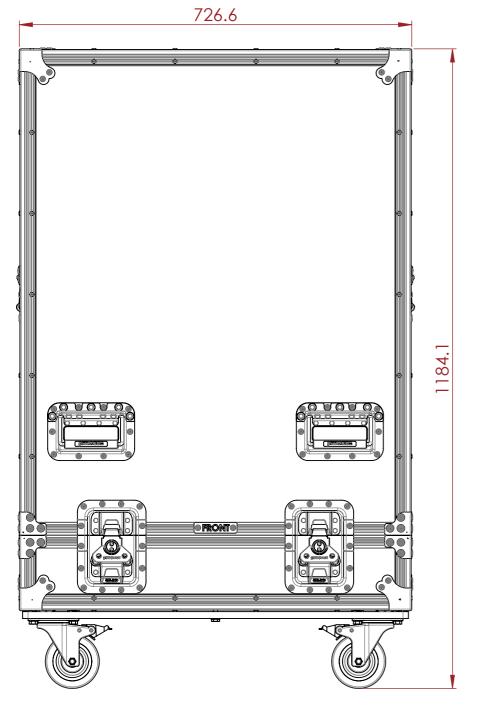

## **CONSTRUCTION**

- 12MM BIRCH VENEER PLYWOOD WITH HPL EXTERIOR FACE AND PVC INTERIOR FACE
- PENN ELCOM HARDWARE.
- 8X ERGONOMICALLY PLACED HANDLES FOR LIFTING AND TRANSPORTING
- LARGE LATCHES
- EVA38B FOAM PROTECTION
- 12MM PAIR CASTOR BOARD
- 4X 75MM CASTORS 2X BRAKED