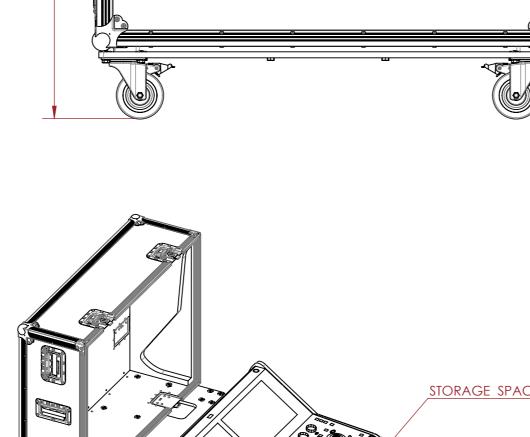

## CONSTRUCTION

- 12MM BIRCH VENEER PLYWOOD WITH HPL EXTERIOR FACE AND **PVC INTERIOR FACE**
- PENN ELCOM HARDWARE

- LIFT-OFF LID FOR ETC FULL BOAR 4 LIGHTING CONSOLE
- STORAGE SPACE UNDERNEATH THE PRODUCT FOR **ACCESSORIES**
- FRONT LOCAKABLE CASTORS
- ENGRAVING & LABEL DISH FOR BETTER IDENTIFICATION

DRAWN BY:

CHECKED BY: AS

SCALE: NTS

MAIL: sales@armorcases.com.au WEB: www.armorcases.com.au

STORAGE SPACE

**FEATURES**