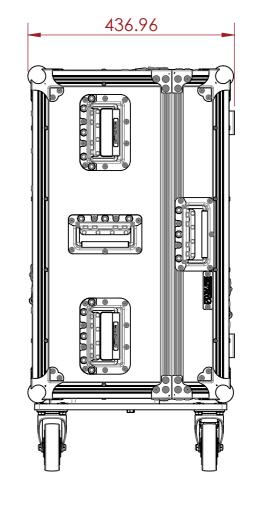

## CONSTRUCTION

- 12MM BIRCH VENEER PLYWOOD WITH HPL EXTERIOR FACE AND **PVC INTERIOR FACE**
- PENN ELCOM HARDWARE

- LIFT-OFF LID FOR ETC FULL BOAR 4 LIGHTING CONSOLE
- STORAGE SPACE UNDERNEATH THE PRODUCT FOR **ACCESSORIES**
- FRONT LOCAKABLE CASTORS
- ENGRAVING & LABEL DISH FOR BETTER IDENTIFICATION

ESTIMATED WEIGHT (CASE ONLY): 42.95 KG

ITEM CODE:

NOTES:

OFFERING.

UNLESS SPECIFIED IN THE DRAWING, ALL PRODUCTS DISPLAYED IN THIS DRAWING OTHER THAN THE CASE

ITSELF IS NOT PART OF OUR PRODUCT

LXCTRL-ETC-FB4