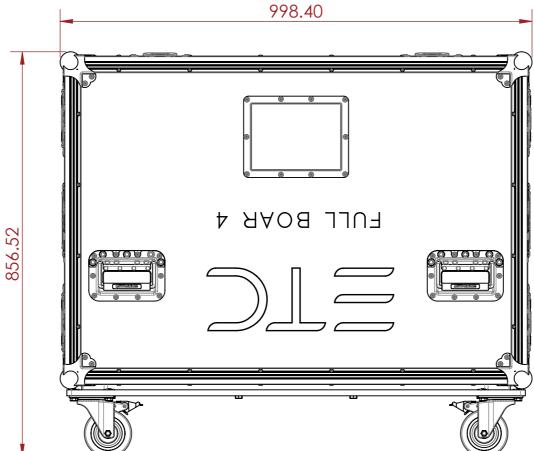

## CONSTRUCTION

- 12MM BIRCH VENEER PLYWOOD WITH HPL EXTERIOR FACE AND **PVC INTERIOR FACE**
- PENN ELCOM HARDWARE

- LIFT-OFF LID FOR ETC FULL BOAR 4 LIGHTING CONSOLE
- STORAGE SPACE UNDERNEATH THE PRODUCT FOR **ACCESSORIES**
- FRONT LOCAKABLE CASTORS
- ENGRAVING & LABEL DISH FOR BETTER IDENTIFICATION

ESTIMATED WEIGHT (CASE ONLY): 42.95 KG

ITEM CODE:

NOTES:

OFFERING.

UNLESS SPECIFIED IN THE DRAWING, ALL PRODUCTS DISPLAYED IN THIS DRAWING OTHER THAN THE CASE

ITSELF IS NOT PART OF OUR PRODUCT

LXCTRL-ETC-FB4