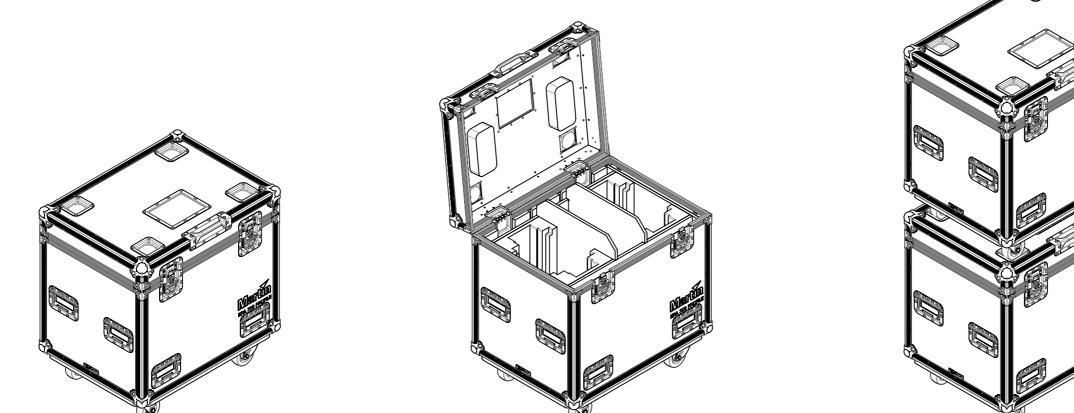

- MOVING HEAD LIGHT CASE FOR 2X MARTIN ERA-300 LIGHTS
- 150MM WIDE STORAGE SPACE FOR ACCESSSORIES
- TRUCK FRIENDLY DIMENSIONS
- LABEL DISH FOR EASE OF RECOGNITION
- CASTOR DISHES FOR EASE OF STACKING

12