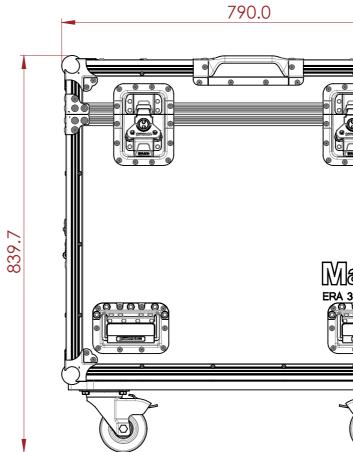

## 1 2 3 4 5 6 7 8 9 10 11 12 PRODUCT FEATURES 7 8 9 10 11 12 12 A CONSTRUCTION 790.0 790.0 790.0 790.0

## CONSTRUCTION

- 12MM BIRCH VENEER PLYWOOD WITH HPL EXTERIOR FACE AND PVC INTERIOR FACE
- PENN ELCOM HARDWARE

- MOVING HEAD LIGHT CASE FOR 2X MARTIN ERA-300 LIGHTS
- 150MM WIDE STORAGE SPACE FOR ACCESSSORIES
- TRUCK FRIENDLY DIMENSIONS
- LABEL DISH FOR EASE OF RECOGNITION
- CASTOR DISHES FOR EASE OF STACKING

12