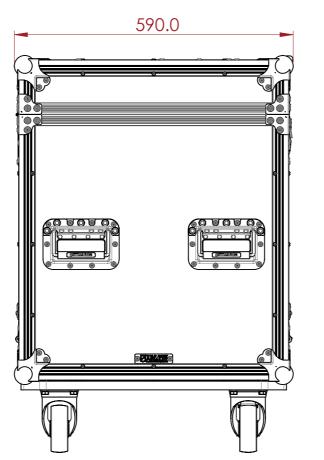

## 1 2 3 4 5 6 7 8 9 10 11 12 PRODUCT FEATURES 7 8 9 10 11 12 12 A CONSTRUCTION 790.0 790.0 790.0 790.0

## CONSTRUCTION

- 12MM BIRCH VENEER PLYWOOD WITH HPL EXTERIOR FACE AND PVC INTERIOR FACE
- PENN ELCOM HARDWARE

- MOVING HEAD LIGHT CASE FOR 2X MARTIN ERA-300 LIGHTS
- 150MM WIDE STORAGE SPACE FOR ACCESSSORIES
- TRUCK FRIENDLY DIMENSIONS
- LABEL DISH FOR EASE OF RECOGNITION
- CASTOR DISHES FOR EASE OF STACKING

12