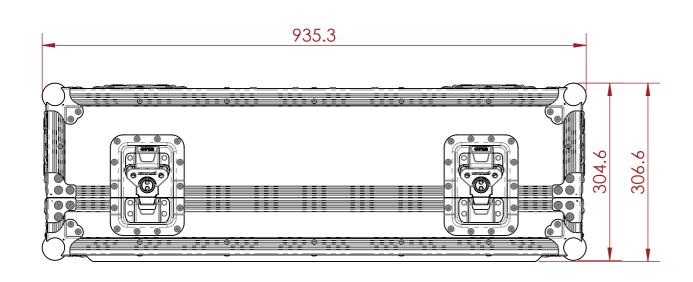

## **CONSTRUCTION**

- 12MM BIRCH VENEER PLYWOOD WITH HPL EXTERIOR FACE AND PVC INTERIOR FACE
- PENN ELCOM HARDWARE.
- 14X ERGONOIMICALLY PLACED HADNLES FOR LIFTING AND TRANSPORTING
- LARGE LATCHES
- EVA38B FOAM PROTECTION
- 4X 100MM PENN ELCOM CASTOR WHEELS
- 1X D2115 (180x130mm) LABEL DISH