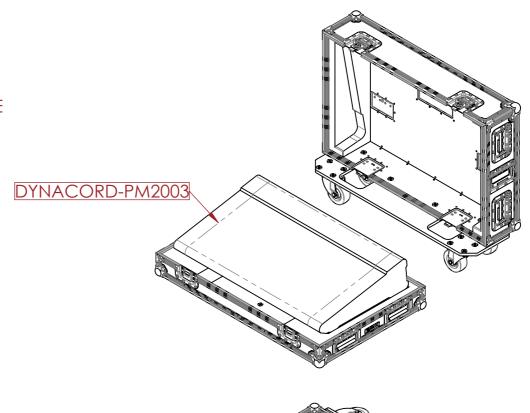

## FEATURES

- DEDICATED SPACE FOR PM22003
- GENERAL STORAGE SPACE DOR ACCESSORIES
- EASY TO USE LIFT-OFF-LID DESIGN
- COMPACT DESIGN

ESTIMATED WEIGHT (CASE ONLY): 34.6 KG

ITEM CODE:

MIXR-DYNA-PM22003

DRAWN BY: