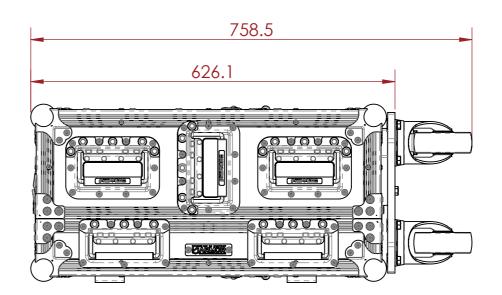

## **CONSTRUCTION**

- 12MM BIRCH VENEER PLYWOOD WITH HPL EXTERIOR FACE AND PVC INTERIOR FACE
- PENN ELCOM HARDWARE.
- 14X ERGONOIMICALLY PLACED HADNLES FOR LIFTING AND TRANSPORTING
- LARGE LATCHES
- EVA38B FOAM PROTECTION
- 4X 100MM PENN ELCOM CASTOR WHEELS
- 1X D2115 (180x130mm) LABEL DISH