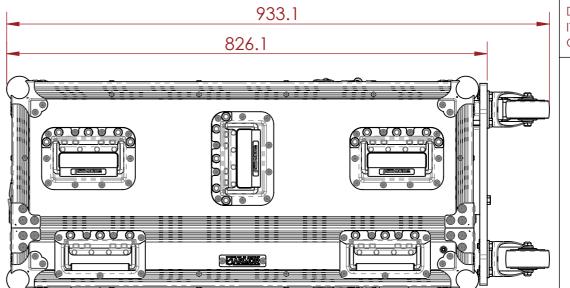

## **INSTALLED EQUIPMENT**

- LARGE LATCHES
- 14x ERGONOIMICALLY PLACED HADNLES FOR LIFTING AND TRANSPORTING
- 10x LARGE RECESSED HANDLES AND 4x SLIM RECESSED HANDLES
- EVA38B FOAM PROTECTION
- 75MM CASTORS