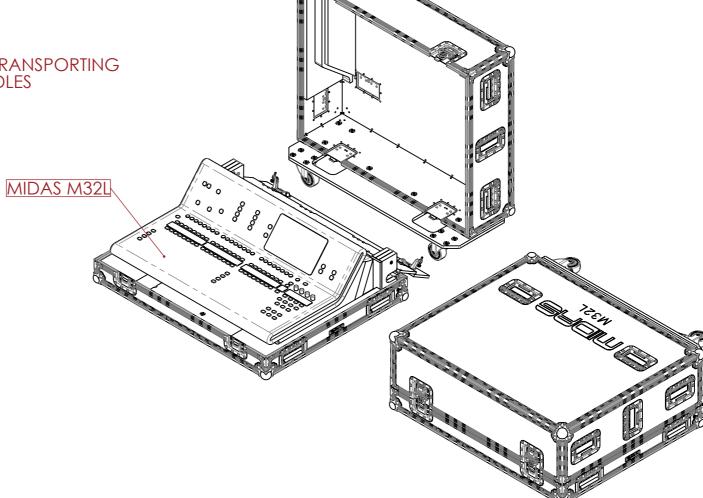

## **FEATURES**

- DEDICATED SPACE FOR MIDAS M32L
- 4x STEEL CASTOR DISHES FOR STACKING
- MAKE AND MODEL ENGRAVING ON THE PANELS

ESTIMATED WEIGHT (CASE ONLY):

45.2 KG

ITEM CODE:

MIXR-MDS-M32L

DRAWN BY:

AS