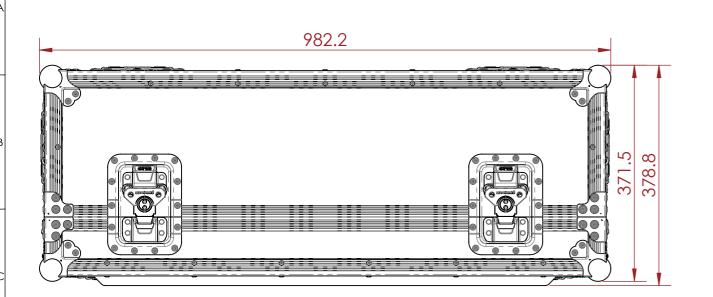

## **INSTALLED EQUIPMENT**

- LARGE LATCHES
- 14x ERGONOIMICALLY PLACED HADNLES FOR LIFTING AND TRANSPORTING
- 10x LARGE RECESSED HANDLES AND 4x SLIM RECESSED HANDLES
- EVA38B FOAM PROTECTION
- 75MM CASTORS