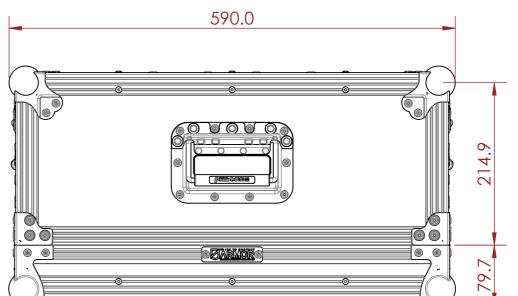

## **FEATURES**

- DEDICATED SPACE FOR MIDAS M32RL
- GENERAL PRPOSE STORAGE FOR ACCESSORIES.
- TRUCK-FRIENDLY CASE.

ESTIMATED WEIGHT (CASE ONLY):

18.1 KG

ITEM CODE:

MIXR-MDS-M32RL

DRAWN BY: НА

CHECKED BY: AS