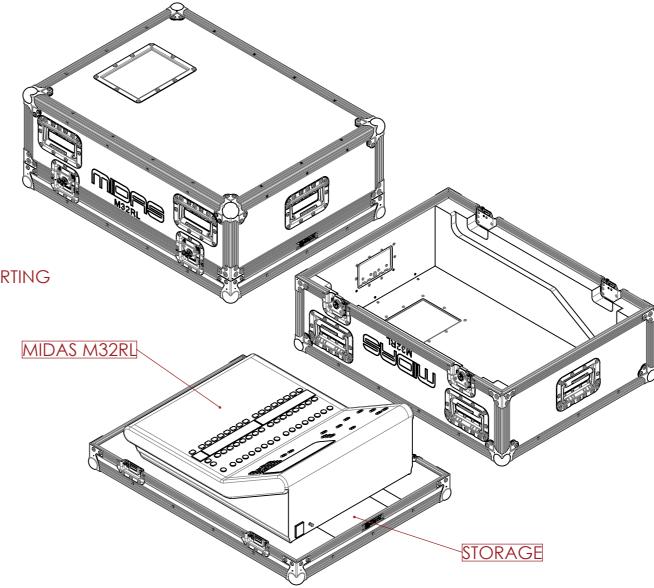

## **INSTALLED EQUIPMENT**

- 6X ERGONOIMICALLY PLACED HADNLES FOR LIFTING AND TRANSPORTING MEDIUM LATCHES AND LARGE HANDLES
- D2115 LABEL DISH
- **EVA38B FOAM PROTECTION**

## **FEATURES**

- DEDICATED SPACE FOR MIDAS M32RL
- GENERAL PRPOSE STORAGE FOR ACCESSORIES.
- TRUCK-FRIENDLY CASE.

ESTIMATED WEIGHT (CASE ONLY):

18.1 KG

ITEM CODE:

MIXR-MDS-M32RL

DRAWN BY: НА

CHECKED BY: AS