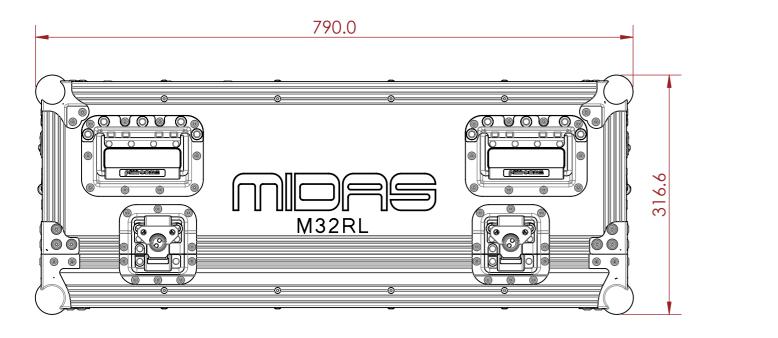

## **FEATURES**

- DEDICATED SPACE FOR MIDAS M32RL
- GENERAL PRPOSE STORAGE FOR ACCESSORIES.
- TRUCK-FRIENDLY CASE.

ESTIMATED WEIGHT (CASE ONLY):

18.1 KG

ITEM CODE:

MIXR-MDS-M32RL

DRAWN BY: НА

CHECKED BY: AS