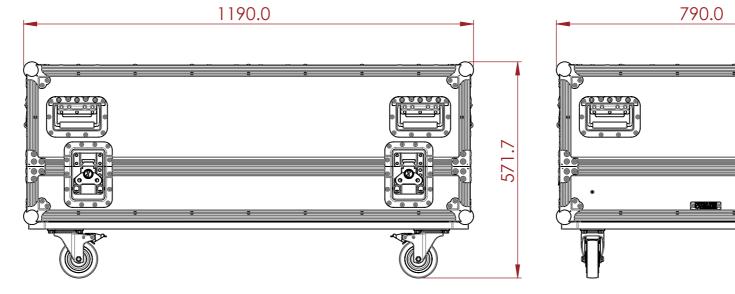

## 1 2 3 4 5 6 7 8 9 10 11 12 PRODUCT FEATURES

## CONSTRUCTION

- 9MM BIRCH VENEER PLYWOOD WITH HPL EXTERIOR FACE AND PVC INTERIOR FACE
- ARMOR HARDWARE

## FEATURES

A

С

D

-

E

F

G

- STORAGE FOR RIGTEC X30 PROJECTOR FRAME
- STORAGE FOR RIGTEC X30 STANDARD ATOM GRIP
- <sup>B</sup> STORAGE FOR 2X LENS
  - LABEL DISH FOR EASE OF RECOGNITION
  - CASTOR DISH FOR EASE OF STACKING
  - TRUCK FRIENDLY DIMENSIONS