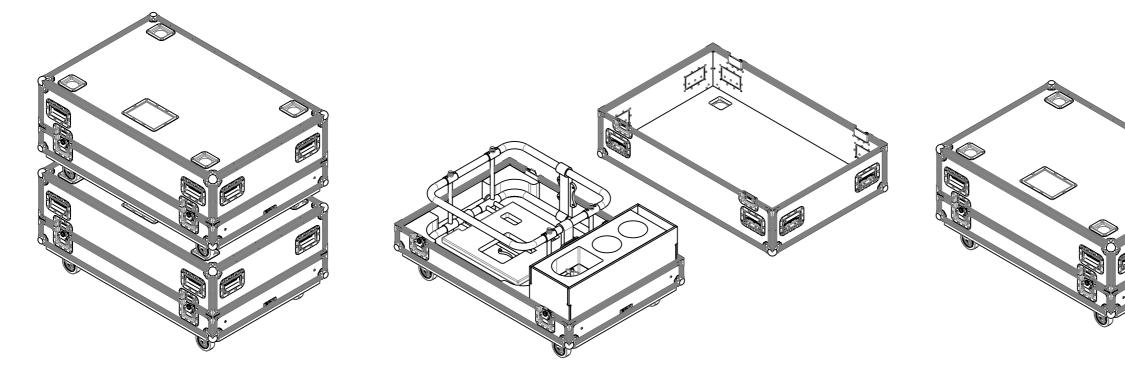

## FEATURES

A

С

D

-

E

F

G

- STORAGE FOR RIGTEC X30 PROJECTOR FRAME
- STORAGE FOR RIGTEC X30 STANDARD ATOM GRIP
- <sup>B</sup> STORAGE FOR 2X LENS
  - LABEL DISH FOR EASE OF RECOGNITION
  - CASTOR DISH FOR EASE OF STACKING
  - TRUCK FRIENDLY DIMENSIONS