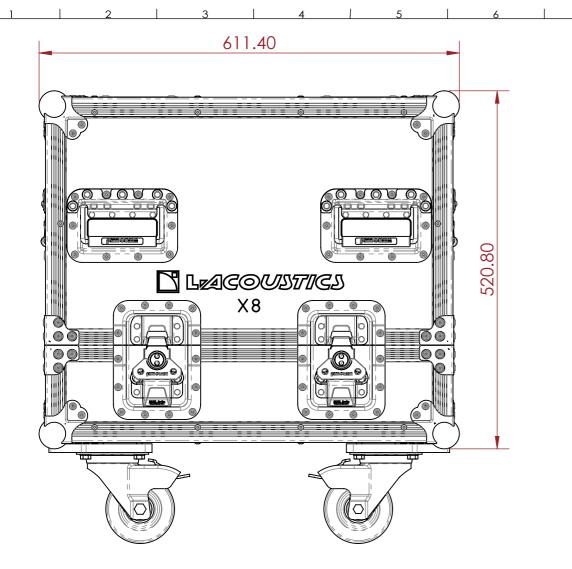

## CONSTRUCTION

A

B

C

F

G

- 12MM BIRCH VENEER PLYWOOD WITH HPL EXTERIOR FACE AND PVC INTERIOR FACE
- PENN ELCOM HARDWARE. 8X ERGONOIMICALLY PLACED HADNLES FOR LIFTING AND TRANSPORTING •
- LARGE LATCHES •
- EVA38B FOAM PROTECTION •
- 12MM PAIR CASTORBOARD •
- 4X 100MM CASTORS 2X BRAKED •
- 4x CASTOR DISH •
- **FEATURES** •
- DEDICATED SPACE FOR 2X LA-X8 •
- EASY TO USE LIFT-OFF-LID DESIGN •
- STACKABLE •
- COMPACT DESIGN •

11

12

| 13 | 3      | 1 | 14            |                                                               |                          | 15                           |                                              | 16                 | _ |
|----|--------|---|---------------|---------------------------------------------------------------|--------------------------|------------------------------|----------------------------------------------|--------------------|---|
|    | 4      | - |               | all<br>Dra<br>Itsel                                           | ess spe<br>Produ<br>Wing | JCTS DIS<br>OTHER<br>DT PART | In the Dr<br>Splayed  <br>Than the<br>Of Our | IN THIS            | A |
|    | 658.50 |   |               | finis<br>This                                                 | HING                     | CASE BL<br>F THERE           |                                              | REMOVE<br>O ACTUAL |   |
|    |        |   |               |                                                               | CA                       | RPET                         |                                              |                    | В |
|    |        |   |               |                                                               | EVA                      | FOAN                         | M                                            |                    |   |
|    |        |   |               |                                                               | PLY                      | WOOE                         | )                                            |                    | - |
|    |        |   |               |                                                               | EXTI                     | Ernal                        | DIMEN                                        | sions              | 6 |
|    |        |   |               |                                                               | INTE                     | RNAL                         | DIMENS                                       | sions              | 0 |
|    |        |   |               |                                                               | TOL                      | ERANC                        | CES                                          |                    |   |
| ſ  |        |   |               |                                                               |                          |                              |                                              |                    |   |
|    |        |   |               | EPE 25 FOAM                                                   |                          |                              |                                              |                    |   |
|    |        |   |               | REV                                                           |                          | DESCRIP                      |                                              | DATE               | - |
|    |        | - | ł             |                                                               |                          |                              |                                              |                    | - |
|    |        |   |               | 0                                                             |                          | ORIGINAL IS                  | SSUE                                         | 10/31/2022         | _ |
|    |        |   |               |                                                               |                          |                              |                                              |                    |   |
|    |        |   |               |                                                               |                          |                              |                                              |                    |   |
|    |        |   |               |                                                               |                          |                              |                                              |                    |   |
|    |        |   | İ             |                                                               |                          |                              |                                              |                    | E |
|    |        |   | İ             |                                                               |                          |                              |                                              |                    |   |
|    |        |   | ł             |                                                               |                          |                              |                                              |                    | - |
|    |        |   |               |                                                               |                          |                              |                                              |                    | - |
|    |        |   |               |                                                               |                          |                              |                                              |                    | + |
|    |        |   |               |                                                               |                          |                              |                                              |                    | - |
|    |        |   |               | ESTIMATED WEIGHT (CASE ONLY):                                 |                          |                              |                                              |                    | - |
|    |        |   |               | 27.77 KG                                                      |                          |                              |                                              |                    |   |
|    |        |   |               |                                                               |                          |                              |                                              |                    | F |
|    |        |   |               | SPK-LA-X8                                                     |                          |                              |                                              |                    |   |
|    |        |   |               |                                                               |                          |                              |                                              |                    |   |
|    |        |   |               | DRAWN BY: CHECKED BY:                                         |                          |                              |                                              | CKED BY:           |   |
|    |        |   | HA AS         |                                                               |                          |                              |                                              |                    |   |
|    |        |   | scale:<br>NTS |                                                               |                          |                              |                                              |                    |   |
|    |        |   |               |                                                               |                          |                              |                                              |                    | G |
|    |        |   |               |                                                               |                          |                              |                                              |                    |   |
|    |        | 0 |               |                                                               |                          |                              |                                              |                    |   |
|    |        |   |               | MAIL : sales@armorcases.com.au<br>WEB : www.armorcases.com.au |                          |                              |                                              |                    |   |
| 13 | 3      |   | 14            |                                                               |                          | 15                           |                                              | 16                 |   |