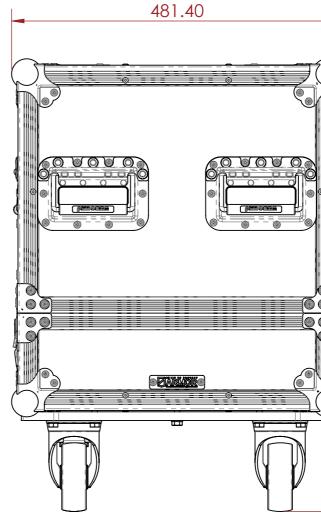

## CONSTRUCTION

A

B

C

F

G

- 12MM BIRCH VENEER PLYWOOD WITH HPL EXTERIOR FACE AND PVC INTERIOR FACE
- PENN ELCOM HARDWARE. 8X ERGONOIMICALLY PLACED HADNLES FOR LIFTING AND TRANSPORTING •
- LARGE LATCHES •
- EVA38B FOAM PROTECTION •
- 12MM PAIR CASTORBOARD •
- 4X 100MM CASTORS 2X BRAKED •
- 4x CASTOR DISH •
- **FEATURES** •
- DEDICATED SPACE FOR 2X LA-X8 •
- EASY TO USE LIFT-OFF-LID DESIGN •
- STACKABLE •
- COMPACT DESIGN •

11

12

| 13 | 3      | 1 | 14            |                                                               |                          | 15                           |                                              | 16                 | _ |
|----|--------|---|---------------|---------------------------------------------------------------|--------------------------|------------------------------|----------------------------------------------|--------------------|---|
|    | 4      | - |               | all<br>Dra<br>Itsel                                           | ess spe<br>Produ<br>Wing | JCTS DIS<br>OTHER<br>DT PART | In the Dr<br>Splayed  <br>Than the<br>Of Our | IN THIS            | A |
|    | 658.50 |   |               | finis<br>This                                                 | HING                     | CASE BL<br>F THERE           |                                              | REMOVE<br>O ACTUAL |   |
|    |        |   |               |                                                               | CA                       | RPET                         |                                              |                    | В |
|    |        |   |               |                                                               | EVA                      | FOAN                         | M                                            |                    |   |
|    |        |   |               |                                                               | PLY                      | WOOE                         | )                                            |                    | - |
|    |        |   |               |                                                               | EXTI                     | Ernal                        | DIMEN                                        | sions              | 6 |
|    |        |   |               |                                                               | INTE                     | RNAL                         | DIMENS                                       | sions              | 0 |
|    |        |   |               |                                                               | TOL                      | ERANC                        | CES                                          |                    |   |
| ſ  |        |   |               |                                                               |                          |                              |                                              |                    |   |
|    |        |   |               | EPE 25 FOAM                                                   |                          |                              |                                              |                    |   |
|    |        |   |               | REV                                                           |                          | DESCRIP                      |                                              | DATE               | - |
|    |        | - | ł             |                                                               |                          |                              |                                              |                    | - |
|    |        |   |               | 0                                                             |                          | ORIGINAL IS                  | SSUE                                         | 10/31/2022         | _ |
|    |        |   |               |                                                               |                          |                              |                                              |                    |   |
|    |        |   |               |                                                               |                          |                              |                                              |                    |   |
|    |        |   |               |                                                               |                          |                              |                                              |                    |   |
|    |        |   | İ             |                                                               |                          |                              |                                              |                    | E |
|    |        |   | İ             |                                                               |                          |                              |                                              |                    |   |
|    |        |   | ł             |                                                               |                          |                              |                                              |                    | - |
|    |        |   |               |                                                               |                          |                              |                                              |                    | - |
|    |        |   |               |                                                               |                          |                              |                                              |                    | + |
|    |        |   |               |                                                               |                          |                              |                                              |                    | - |
|    |        |   |               | ESTIMATED WEIGHT (CASE ONLY):                                 |                          |                              |                                              |                    | - |
|    |        |   |               | 27.77 KG                                                      |                          |                              |                                              |                    |   |
|    |        |   |               |                                                               |                          |                              |                                              |                    | F |
|    |        |   |               | SPK-LA-X8                                                     |                          |                              |                                              |                    |   |
|    |        |   |               |                                                               |                          |                              |                                              |                    |   |
|    |        |   |               | DRAWN BY: CHECKED BY:                                         |                          |                              |                                              | CKED BY:           |   |
|    |        |   | HA AS         |                                                               |                          |                              |                                              |                    |   |
|    |        |   | scale:<br>NTS |                                                               |                          |                              |                                              |                    |   |
|    |        |   |               |                                                               |                          |                              |                                              |                    | G |
|    |        |   |               |                                                               |                          |                              |                                              |                    |   |
|    |        | 0 |               |                                                               |                          |                              |                                              |                    |   |
|    |        |   |               | MAIL : sales@armorcases.com.au<br>WEB : www.armorcases.com.au |                          |                              |                                              |                    |   |
| 13 | 3      |   | 14            |                                                               |                          | 15                           |                                              | 16                 |   |