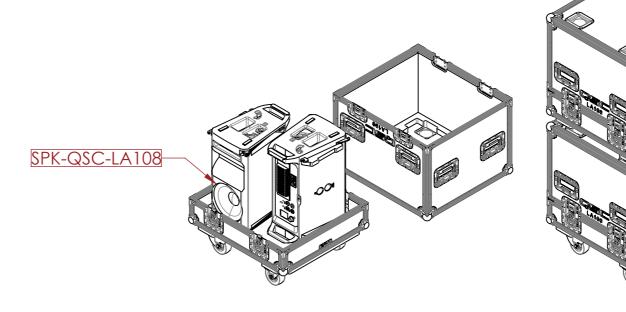

## **FEATURES**

- DEDICATED SPACE FOR 2x QSC-LA108 SEPAKERS 4x STEEL CASTOR DISHES FOR STACKING MAKE AND MODEL ENGRAVING ON THE PANELS
- •
- •

| 13     | 14                                        |                                                                                                                                             | 16           |
|--------|-------------------------------------------|---------------------------------------------------------------------------------------------------------------------------------------------|--------------|
|        |                                           | NOTES:<br>UNLESS SPECIFIED IN THE DRA<br>ALL PRODUCTS DISPLAYED IN<br>DRAWING OTHER THAN THE C<br>ITSELF IS NOT PART OF OUR PR<br>OFFERING. | THIS<br>CASE |
| 1      |                                           |                                                                                                                                             | _            |
|        |                                           |                                                                                                                                             | В            |
| 727.45 |                                           |                                                                                                                                             | _            |
|        |                                           |                                                                                                                                             | С            |
|        |                                           |                                                                                                                                             | _            |
|        |                                           |                                                                                                                                             | D            |
|        |                                           |                                                                                                                                             | _            |
|        |                                           |                                                                                                                                             | E            |
| _      |                                           |                                                                                                                                             | -            |
|        | L. C. | ESTIMATED WEIGHT (CASE ONLY):<br>29.53 KG<br>ITEM CODE:<br>SPK-QSC-LA108                                                                    | F            |
|        |                                           | DRAWN BY: CHECKI<br>HA AS                                                                                                                   | ED BY:       |
| **     | 10 A                                      | scale:<br>NTS                                                                                                                               | G            |
|        |                                           |                                                                                                                                             | <b>R</b>     |
|        |                                           | MAIL : sales@armorcases.co<br>WEB : www.armorcases.co                                                                                       |              |
| 13     | 14                                        | 15                                                                                                                                          | 16           |