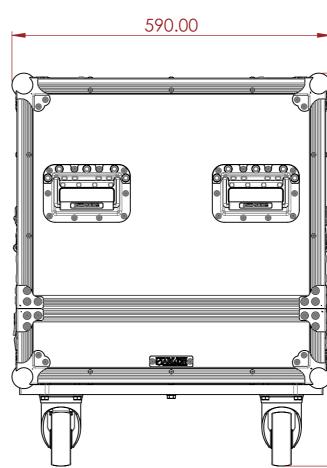

## CONSTRUCTION

С

-

Е

G

- 9MM HIGH QUALITY PLYWOOD PANEL PENN ELCOM HARDWARE •
- ٠

## **INSTALLED EQUIPMENT**

- 8X ERGONOIMICALLY PLACED HADNLES FOR LIFTING AND TRANSPORTING LARGE LATCHES AND HANDLES •
- •
- EVA38B FOAM PROTECTION •
- 100MM LARGE CASTORS ٠

## **FEATURES**

- DEDICATED SPACE FOR 2x QSC-LA108 SEPAKERS 4x STEEL CASTOR DISHES FOR STACKING MAKE AND MODEL ENGRAVING ON THE PANELS
- •
- •

| 13     | 14                                        |                                                                                                                                             | 16           |
|--------|-------------------------------------------|---------------------------------------------------------------------------------------------------------------------------------------------|--------------|
|        |                                           | NOTES:<br>UNLESS SPECIFIED IN THE DRA<br>ALL PRODUCTS DISPLAYED IN<br>DRAWING OTHER THAN THE C<br>ITSELF IS NOT PART OF OUR PR<br>OFFERING. | THIS<br>CASE |
| 1      |                                           |                                                                                                                                             | _            |
|        |                                           |                                                                                                                                             | В            |
| 727.45 |                                           |                                                                                                                                             | _            |
|        |                                           |                                                                                                                                             | С            |
|        |                                           |                                                                                                                                             | _            |
|        |                                           |                                                                                                                                             | D            |
|        |                                           |                                                                                                                                             | _            |
|        |                                           |                                                                                                                                             | E            |
| _      |                                           |                                                                                                                                             | -            |
|        | L. C. | ESTIMATED WEIGHT (CASE ONLY):<br>29.53 KG<br>ITEM CODE:<br>SPK-QSC-LA108                                                                    | F            |
|        |                                           | DRAWN BY: CHECKI<br>HA AS                                                                                                                   | ED BY:       |
| **     | 10 A                                      | scale:<br>NTS                                                                                                                               | G            |
|        |                                           |                                                                                                                                             | <b>R</b>     |
|        |                                           | MAIL : sales@armorcases.co<br>WEB : www.armorcases.co                                                                                       |              |
| 13     | 14                                        | 15                                                                                                                                          | 16           |