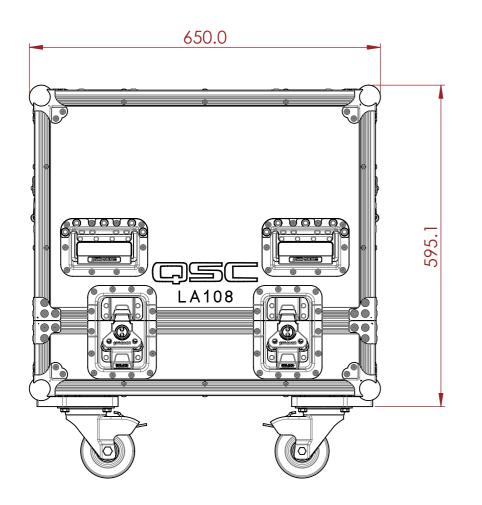

## CONSTRUCTION

С

-

Е

G

- 9MM HIGH QUALITY PLYWOOD PANEL PENN ELCOM HARDWARE •
- ٠

## **INSTALLED EQUIPMENT**

- 8X ERGONOIMICALLY PLACED HADNLES FOR LIFTING AND TRANSPORTING LARGE LATCHES AND HANDLES •
- •
- EVA38B FOAM PROTECTION •
- 100MM LARGE CASTORS ٠

## **FEATURES**

- DEDICATED SPACE FOR 2x QSC-LA108 SEPAKERS 4x STEEL CASTOR DISHES FOR STACKING MAKE AND MODEL ENGRAVING ON THE PANELS
- •
- •

| 13     | 14                                        |                                                                                                                                             | 16           |
|--------|-------------------------------------------|---------------------------------------------------------------------------------------------------------------------------------------------|--------------|
|        |                                           | NOTES:<br>UNLESS SPECIFIED IN THE DRA<br>ALL PRODUCTS DISPLAYED IN<br>DRAWING OTHER THAN THE C<br>ITSELF IS NOT PART OF OUR PR<br>OFFERING. | THIS<br>CASE |
| 1      |                                           |                                                                                                                                             | _            |
|        |                                           |                                                                                                                                             | В            |
| 727.45 |                                           |                                                                                                                                             | _            |
|        |                                           |                                                                                                                                             | С            |
|        |                                           |                                                                                                                                             | _            |
|        |                                           |                                                                                                                                             | D            |
|        |                                           |                                                                                                                                             | _            |
|        |                                           |                                                                                                                                             | E            |
| _      |                                           |                                                                                                                                             | -            |
|        | L. C. | ESTIMATED WEIGHT (CASE ONLY):<br>29.53 KG<br>ITEM CODE:<br>SPK-QSC-LA108                                                                    | F            |
|        |                                           | DRAWN BY: CHECKI<br>HA AS                                                                                                                   | ED BY:       |
| **     | 10 A                                      | scale:<br>NTS                                                                                                                               | G            |
|        |                                           |                                                                                                                                             | <b>R</b>     |
|        |                                           | MAIL : sales@armorcases.co<br>WEB : www.armorcases.co                                                                                       |              |
| 13     | 14                                        | 15                                                                                                                                          | 16           |