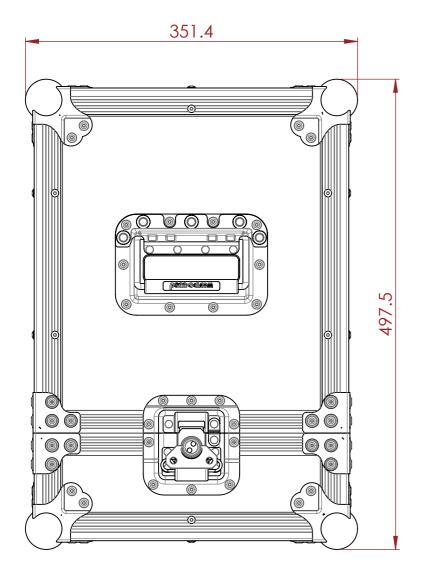

11

12

10

## **PRODUCT FEATURES**

Bl

C

D

Е

G

Η

- CONSTRUCTION
  12MM BIRCH VENEER PLYWOOD WITH HPL EXTERIOR FACE AND PVC INTERIOR FACE
  PENN ELCOM HARDWARE.
  2X ERGONOIMICALLY PLACED HADNLES FOR LIFTING AND TRANSPORTING
  MEDIUM LATCHES
  EVA38B FOAM PROTECTION

## **FEATURES** ٠

- ٠
- DEDICATED SPACE FOR YAMAHA HS8 GENERAL STORAGE SPACE FOR ACCESSORIES EASY TO USE LIFT-OFF-LID DESIGN COMPACT DESIGN •
- •
- •



| 13               | 14 |                                                | 15                                                        |                                  | 16                  | _ |
|------------------|----|------------------------------------------------|-----------------------------------------------------------|----------------------------------|---