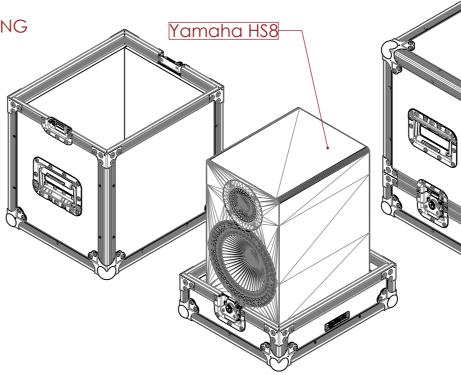

## **FEATURES** ٠

- ٠
- DEDICATED SPACE FOR YAMAHA HS8 GENERAL STORAGE SPACE FOR ACCESSORIES EASY TO USE LIFT-OFF-LID DESIGN COMPACT DESIGN •
- •
- •

| 13               | 14 |                                                | 15                                                        |                                  | 16                  | _ |
|------------------|----|------------------------------------------------|-----------------------------------------------------------|----------------------------------|---------------------|---|
|                  |    | NOTES:<br>UNLESS S<br>ALL PROI<br>DRAWING      | PECIFIED<br>DUCTS DIS<br>G OTHER <sup>-</sup><br>NOT PART | IN THE DE<br>SPLAYED<br>THAN THE | IN THIS             | A |
| © /  <br>©  <br> |    |                                                |                                                           |                                  |                     | В |
| 0                |    |                                                |                                                           |                                  |                     | С |
|                  |    |                                                |                                                           |                                  |                     | D |
|                  |    |                                                |                                                           |                                  |                     | E |
| Č,               |    | ESTIMATED V<br>11.5 KG<br>ITEM CODE:<br>SPK-YM |                                                           | E ONLY):                         |                     | F |
|                  | 60 | DRAWN BY:<br>HA<br>SCALE:<br>NTS               |                                                           | AS                               |                     | G |
|                  |    | MAIL :                                         | sales@arn                                                 | norcases                         | .com.au<br>s.com.au |   |
| 13               | 14 |                                                | 15                                                        |                                  | 16                  |   |