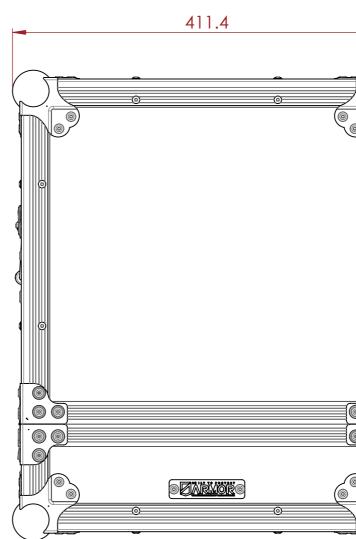

11

12

10

## **PRODUCT FEATURES**

Bl

C

D

Е

G

Η

- CONSTRUCTION
  12MM BIRCH VENEER PLYWOOD WITH HPL EXTERIOR FACE AND PVC INTERIOR FACE
  PENN ELCOM HARDWARE.
  2X ERGONOIMICALLY PLACED HADNLES FOR LIFTING AND TRANSPORTING
  MEDIUM LATCHES
  EVA38B FOAM PROTECTION

## **FEATURES** ٠

- ٠
- DEDICATED SPACE FOR YAMAHA HS8 GENERAL STORAGE SPACE FOR ACCESSORIES EASY TO USE LIFT-OFF-LID DESIGN COMPACT DESIGN •
- •
- •



| 13               | 14 |                                                | 15                                                        |                                  | 16                  | _ |
|------------------|----|------------------------------------------------|-----------------------------------------------------------|----------------------------------|-----