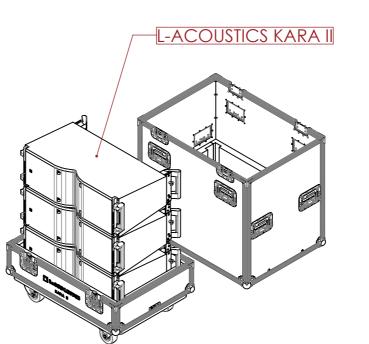

## CONSTRUCTION

- 12MM BIRCH VENEER PLYWOOD WITH HPL EXTERIOR FACE AND PVC INTERIOR FACE
- LARGE LATCHES
- 8X ERGONOMICALLY PLACED HANDLES FOR LIFTING AND TRANSPORTING
- 4X 100MM CASTORS 2X BRAKED
- 4X STEEL CASTOR DISHES
- EVA-38B FOAM PROTECTION AROUND SPEAKERS
- FEATURES
- DEDICATED SPACE FOR STORING VERTICAL STACK OF 3x KARAII SPEAKERS
- COMPACT DESIGN