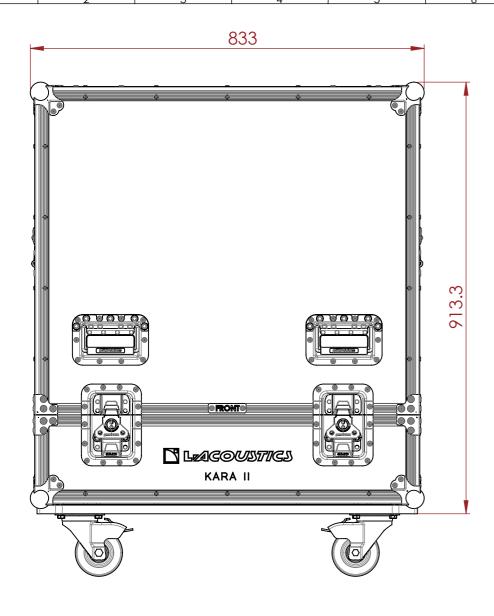

## CONSTRUCTION

- 12MM BIRCH VENEER PLYWOOD WITH HPL EXTERIOR FACE AND PVC INTERIOR FACE
- LARGE LATCHES
- 8X ERGONOMICALLY PLACED HANDLES FOR LIFTING AND TRANSPORTING
- 4X 100MM CASTORS 2X BRAKED
- 4X STEEL CASTOR DISHES
- EVA-38B FOAM PROTECTION AROUND SPEAKERS
- FEATURES
- DEDICATED SPACE FOR STORING VERTICAL STACK OF 3x KARAII SPEAKERS
- COMPACT DESIGN

ESTIMATED WEIGHT (CASE ONLY):

58.2 KG

ITEM CODE:

SPKL-LA-KARAII3

DRAWN BY:

CHECKED BY:

НА

scale: