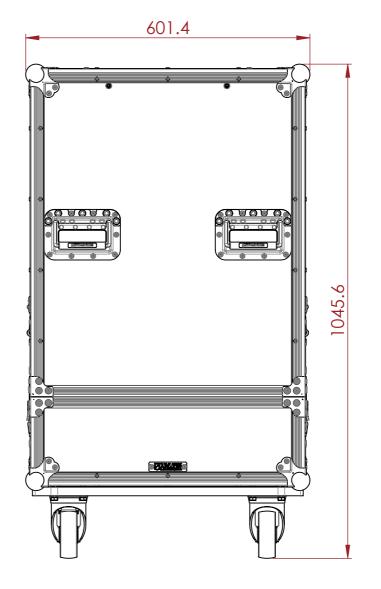

## CONSTRUCTION

- 12MM BIRCH VENEER PLYWOOD WITH HPL EXTERIOR FACE AND PVC INTERIOR FACE
- LARGE LATCHES
- 8X ERGONOMICALLY PLACED HANDLES FOR LIFTING AND TRANSPORTING
- 4X 100MM CASTORS 2X BRAKED
- 4X STEEL CASTOR DISHES
- EVA-38B FOAM PROTECTION AROUND SPEAKERS
- FEATURES
- DEDICATED SPACE FOR STORING VERTICAL STACK OF 3x KARAII SPEAKERS
- COMPACT DESIGN

ESTIMATED WEIGHT (CASE ONLY):

58.2 KG

ITEM CODE:

SPKL-LA-KARAII3

DRAWN BY:

CHECKED BY:

НА

scale: