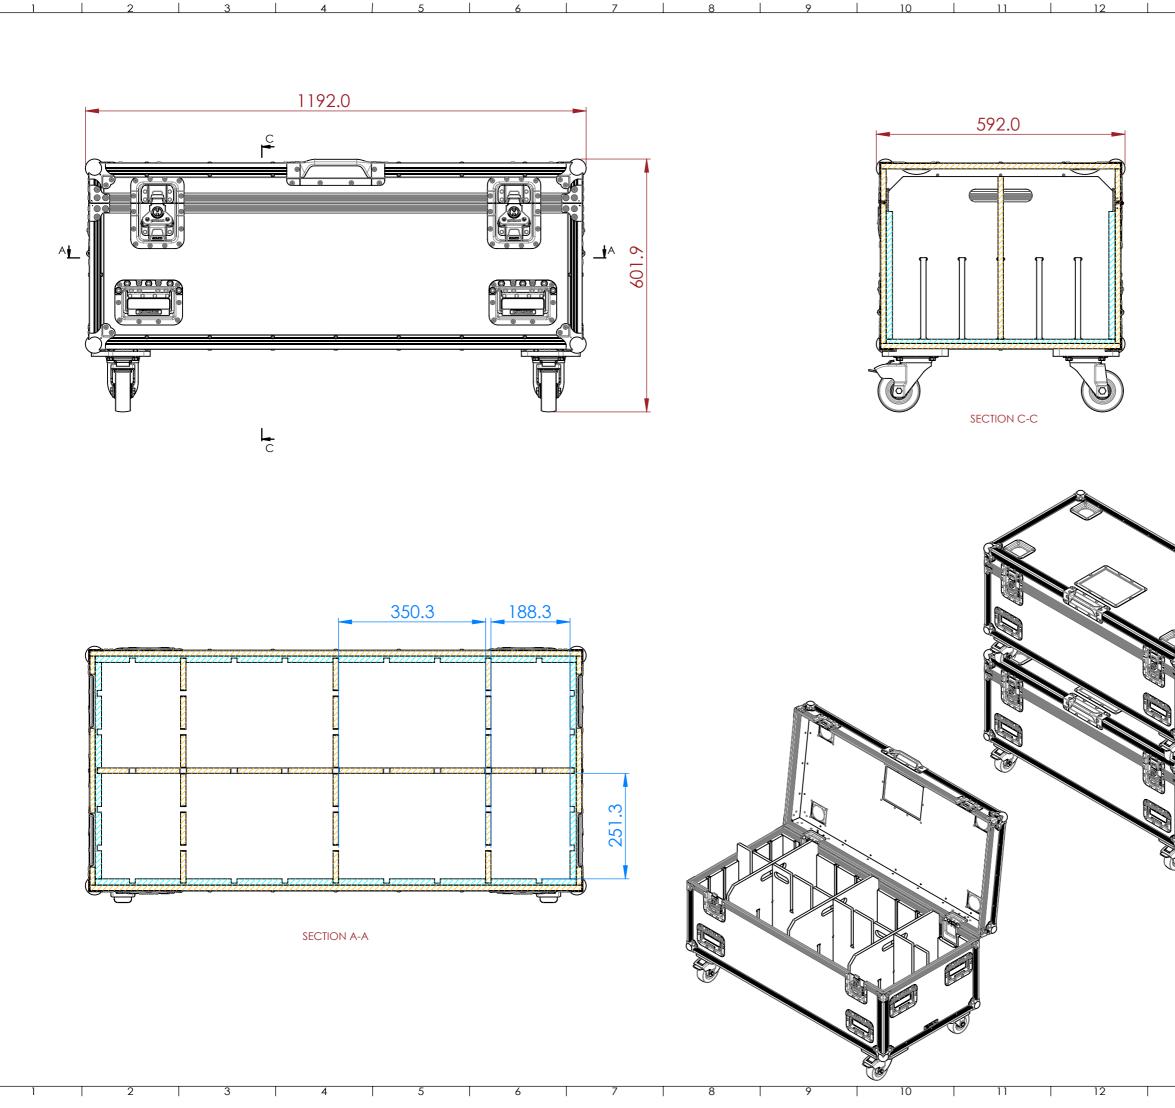

Н

| ITSLET SINOT PARI OF OUR PRODUCT<br>OFFERING.<br>TEST FIT ACTUAL ITEM BEFORE<br>FINISHING CASE BUILDING (REMOVE<br>THIS NOTE IF THERE WERE NO ACTUAL<br>ITEM TO FIT IN)<br>CARPET<br>CARPET<br>EVA FOAM<br>PLYWOOD<br>EXTERNAL DIMENSIONS<br>TOLERANCES<br>EQUIPMENT DIMENSIONS<br>EPE 25 FOAM<br>REV DESCRIPTION DATE<br>ORIGINAL ISSUE 10/31/2021<br>DESTINATED WEIGHT (CASE ONLY):<br>97.17 KG<br>ITEM CODE:<br>UTL-CP 1 200S<br>DRAWIN BY: CHECKED BY:<br>K.I AS<br>SCALE:<br>NTS<br>CARPET<br>ESTINATED WEIGHT (CASE ONLY):<br>97.17 KG<br>ITEM CODE:<br>UTL-CP 1 200S<br>DRAWIN BY: CHECKED BY:<br>K.I AS<br>SCALE:<br>NTS                                                                                                                                                                                                                                                                                                                                                                                                                                                                                                                                                                                                                                                                                                                                                                                                                                                                                                                                                                                                                                                                                                                                                                                                                                                                                                                                                                                                                                                                                     | 13  | 14    |                                                              |                                                                      | 15                                                              |                                                          | 16                                       | ٦ |
|----------------------------------------------------------------------------------------------------------------------------------------------------------------------------------------------------------------------------------------------------------------------------------------------------------------------------------------------------------------------------------------------------------------------------------------------------------------------------------------------------------------------------------------------------------------------------------------------------------------------------------------------------------------------------------------------------------------------------------------------------------------------------------------------------------------------------------------------------------------------------------------------------------------------------------------------------------------------------------------------------------------------------------------------------------------------------------------------------------------------------------------------------------------------------------------------------------------------------------------------------------------------------------------------------------------------------------------------------------------------------------------------------------------------------------------------------------------------------------------------------------------------------------------------------------------------------------------------------------------------------------------------------------------------------------------------------------------------------------------------------------------------------------------------------------------------------------------------------------------------------------------------------------------------------------------------------------------------------------------------------------------------------------------------------------------------------------------------------------------------|-----|-------|--------------------------------------------------------------|----------------------------------------------------------------------|-----------------------------------------------------------------|----------------------------------------------------------|------------------------------------------|---|
| EVA FOAM         PLYWOOD         EXTERNAL DIMENSIONS         INTERNAL DIMENSIONS         INTERNAL DIMENSIONS         INTERNAL DIMENSIONS         EQUIPMENT DIMENSIONS         EQUIPMENT DIMENSIONS         EQUIPMENT DIMENSIONS         EV         DESCRIPTION         DATE         ORIGINAL ISSUE         IDURINAL DIMENSIONS         EV         DESCRIPTION         DATE         ORIGINAL ISSUE         IDURINAL ISSUE </td <td></td> <td></td> <td>UNLI<br/>ALL<br/>DRA<br/>ITSEL<br/>OFFI<br/>TEST<br/>FINIS<br/>THIS</td> <td>ess SP<br/>Prod<br/>Wing<br/>F IS N<br/>Ering<br/>Fit Ac<br/>Shing<br/>Note</td> <td>UCTS DI<br/>OTHER<br/>OT PART<br/>CTUAL ITI<br/>CASE BI<br/>IF THERE</td> <td>SPLAYED I<br/>THAN THE<br/>OF OUR<br/>EM BEFOR<br/>JILDING (</td> <td>n THIS<br/>CASE<br/>PRODUCT<br/>E<br/>REMOVE</td> <td>A</td>                                                                                                                                                                                                                                                                                                                                                                                                                                                                                                                                                                                                                                                                                                                            |     |       | UNLI<br>ALL<br>DRA<br>ITSEL<br>OFFI<br>TEST<br>FINIS<br>THIS | ess SP<br>Prod<br>Wing<br>F IS N<br>Ering<br>Fit Ac<br>Shing<br>Note | UCTS DI<br>OTHER<br>OT PART<br>CTUAL ITI<br>CASE BI<br>IF THERE | SPLAYED I<br>THAN THE<br>OF OUR<br>EM BEFOR<br>JILDING ( | n THIS<br>CASE<br>PRODUCT<br>E<br>REMOVE | A |
| PLYWOOD<br>EXTERNAL DIMENSIONS<br>INTERNAL DIMENSIONS<br>INTERNAL DIMENSIONS<br>IOLERANCES<br>EQUIPMENT DIMENSIONS<br>EPE 25 FOAM<br>REV DESCRIPTION DATE<br>O ORIGINAL ISSUE 10/31/2022<br>UIL-CP 1200S<br>DRAWN BY: CHECKED BY:<br>K.I AS<br>SCALE:<br>NTS<br>ICHECKED BY:<br>K.I AS                                                                                                                                                                                                                                                                                                                                                                                                                                                                                                                                                                                                                                                                                                                                                                                                                                                                                                                                                                                                                                                                                                                                                                                                                                                                                                                                                                                                                                                                                                                                                                                                                                                                                                                                                                                                                               |     |       |                                                              | СА                                                                   | RPET                                                            |                                                          |                                          | E |
|                                                                                                                                                                                                                                                                                                                                                                                                                                                                                                                                                                                                                                                                                                                                                                                                                                                                                                                                                                                                                                                                                                                                                                                                                                                                                                                                                                                                                                                                                                                                                                                                                                                                                                                                                                                                                                                                                                                                                                                                                                                                                                                      |     |       |                                                              | EV                                                                   | A FOAI                                                          | M                                                        |                                          |   |
|                                                                                                                                                                                                                                                                                                                                                                                                                                                                                                                                                                                                                                                                                                                                                                                                                                                                                                                                                                                                                                                                                                                                                                                                                                                                                                                                                                                                                                                                                                                                                                                                                                                                                                                                                                                                                                                                                                                                                                                                                                                                                                                      |     |       | PLYWOOD                                                      |                                                                      |                                                                 |                                                          |                                          |   |
| INTERNAL DIMENSIONS TOLERANCES EQUIPMENT DIMENSIONS EPE 25 FOAM    REV DESCRIPTION DATE   0 ORIGINAL ISSUE 10/31/2022   1 10/31/2022   1 10/31/2022   ESTIMATED WEIGHT (CASE ONLY): 97.17 KG  ITEM CODE: UTL-CP1 200S  DRAWN BY: CHECKED BY: K.I AS SCALE: NTS  CHECKED BY: NTS  CHECKED BY: K.I AS CALE: NTS  CHECKED BY: K.I AS CALE: NTS  CHECKED BY: CHECKED COMPLEXED COMPLEXED COMPLEXED CHECKED BY: K.I AS CALE: NTS  CHECKED BY: CHECKED BY                                                                                                                              |     |       | EXTERNAL DIMENSIONS                                          |                                                                      |                                                                 |                                                          |                                          |   |
| EQUIPMENT DIMENSIONS<br>EPE 25 FOAM<br>REV DESCRIPTION DATE<br>0 ORIGINAL ISSUE 10/31/2021<br>                                                                                                                                                                                                                                                                                                                                                                                                                                                                                                                                                                                                                                                                                                                                                                                                                                                                                                                                                                                                                                                                                                                                                                                                                                                                                                                                                                                                                                                                                                                                                                                                                                                                                                                                                                                                                                                                                                                                                                                                                       |     |       |                                                              | INTERNAL DIMENSIONS                                                  |                                                                 |                                                          |                                          | C |
| EPE 25 FOAM         REV       DESCRIPTION       DATE         0       ORIGINAL ISSUE       10/31/202         1       1       1         1       1       1         1       1       1         1       1       1         1       1       1         1       1       1         1       1       1         1       1       1         1       1       1         1       1       1         1       1       1         1       1       1         1       1       1         1       AS                                                                                                                                                                                                                                                                                                                                                                                                                                                                                                                                                                                                                                                                                                                                                                                                                                                                                                                                                                                                                                                                                                                                                                                                                                                                                                         |     |       | TOLERANCES                                                   |                                                                      |                                                                 |                                                          |                                          |   |
| REV       DESCRIPTION       DATE         0       ORIGINAL ISSUE       10/31/2022         1       1       1         1       1       1         1       1       1         1       1       1         1       1       1         1       1       1         1       1       1         1       1       1         1       1       1         1       1       1         1       1       1         1       1       1         1       1       1         1       1       1         1       1       1         1       1       1         1       1       1         1       1       1         1       1       1         1       1       1         1       1       1         1       1       1         1       1       1         1       1       1         1       1       1         1       1       1         1       <                                                                                                                                                                                                                                                                                                                                                                                                                                                                                                                                                                                                                                                                                                                                                                                                                                                                                                                                                                                                                                                                                                                                                                                                                                                                                                               |     |       |                                                              |                                                                      |                                                                 |                                                          |                                          |   |
| 0       ORIGINAL ISSUE       10/31/2022         1       1       1       1         1       1       1       1         1       1       1       1         1       1       1       1         1       1       1       1         1       1       1       1         1       1       1       1         1       1       1       1         1       1       1       1         1       1       1       1         1       1       1       1         1       1       1       1         1       1       1       1         1       1       1       1         1       1       1       1         1       1       1       1         1       1       1       1         1       1       1       1         1       1       1       1         1       1       1       1         1       1       1       1         1       1       1       1         1                                                                                                                                                                                                                                                                                                                                                                                                                                                                                                                                                                                                                                                                                                                                                                                                                                                                                                                                                                                                                                                                                                                                                                                                                                                                                        |     |       |                                                              | EPE                                                                  | 25 FO                                                           | AM                                                       |                                          | C |
| Image: solution of the solution of t |     |       | REV                                                          |                                                                      | DESCRIF                                                         | TION                                                     | DATE                                     | - |
| Image: String of the string                      |     |       | 0                                                            |                                                                      | ORIGINAL I                                                      | SSUE                                                     | 10/31/2022                               |   |
| Image: String of the string                      |     |       |                                                              |                                                                      |                                                                 |                                                          |                                          | - |
| Image: String of the string                      |     |       |                                                              |                                                                      |                                                                 |                                                          |                                          |   |
| 97.17 KG<br>ITEM CODE:<br>UTL-CP1200S<br>DRAWN BY: CHECKED BY:<br>K.I AS<br>SCALE:<br>NTS<br>SCALE:<br>NTS<br>MAIL : sales@armorcases.com.au<br>WEB : WWW.armorcases.com.au                                                                                                                                                                                                                                                                                                                                                                                                                                                                                                                                                                                                                                                                                                                                                                                                                                                                                                                                                                                                                                                                                                                                                                                                                                                                                                                                                                                                                                                                                                                                                                                                                                                                                                                                                                                                                                                                                                                                          |     |       |                                                              |                                                                      |                                                                 |                                                          |                                          |   |
| 97.17 KG<br>ITEM CODE:<br>UTL-CP1200S<br>DRAWN BY: CHECKED BY:<br>K.I AS<br>SCALE:<br>NTS<br>SCALE:<br>NTS<br>MAIL : sales@armorcases.com.au<br>WEB : WWW.armorcases.com.au                                                                                                                                                                                                                                                                                                                                                                                                                                                                                                                                                                                                                                                                                                                                                                                                                                                                                                                                                                                                                                                                                                                                                                                                                                                                                                                                                                                                                                                                                                                                                                                                                                                                                                                                                                                                                                                                                                                                          | O,  |       |                                                              |                                                                      |                                                                 |                                                          |                                          | - |
| 97.17 KG<br>ITEM CODE:<br>UTL-CP1200S<br>DRAWN BY: CHECKED BY:<br>K.I AS<br>SCALE:<br>NTS<br>SCALE:<br>NTS<br>MAIL : sales@armorcases.com.au<br>WEB : WWW.armorcases.com.au                                                                                                                                                                                                                                                                                                                                                                                                                                                                                                                                                                                                                                                                                                                                                                                                                                                                                                                                                                                                                                                                                                                                                                                                                                                                                                                                                                                                                                                                                                                                                                                                                                                                                                                                                                                                                                                                                                                                          |     | NO NO |                                                              |                                                                      |                                                                 |                                                          |                                          |   |
| ITEM CODE:<br>UTL-CP1200S<br>DRAWN BY: CHECKED BY:<br>K.I AS<br>SCALE:<br>NTS<br>MAIL : sales@armorcases.com.au<br>WEB : www.armorcases.com.au                                                                                                                                                                                                                                                                                                                                                                                                                                                                                                                                                                                                                                                                                                                                                                                                                                                                                                                                                                                                                                                                                                                                                                                                                                                                                                                                                                                                                                                                                                                                                                                                                                                                                                                                                                                                                                                                                                                                                                       |     |       |                                                              |                                                                      |                                                                 | E ONLY):                                                 |                                          | - |
| UTL-CP1200S<br>DRAWN BY: CHECKED BY:<br>K.I AS<br>SCALE:<br>NTS<br>CALE:<br>NTS<br>MAIL : sales@armorcases.com.au<br>WEB : WWW.armorcases.com.au                                                                                                                                                                                                                                                                                                                                                                                                                                                                                                                                                                                                                                                                                                                                                                                                                                                                                                                                                                                                                                                                                                                                                                                                                                                                                                                                                                                                                                                                                                                                                                                                                                                                                                                                                                                                                                                                                                                                                                     |     |       |                                                              |                                                                      | 3                                                               |                                                          |                                          | F |
| K.I AS<br>SCALE:<br>NTS<br>MAIL : sales@armorcases.com.au<br>WEB : www.armorcases.com.au                                                                                                                                                                                                                                                                                                                                                                                                                                                                                                                                                                                                                                                                                                                                                                                                                                                                                                                                                                                                                                                                                                                                                                                                                                                                                                                                                                                                                                                                                                                                                                                                                                                                                                                                                                                                                                                                                                                                                                                                                             |     |       |                                                              |                                                                      | 200S                                                            |                                                          |                                          |   |
| SCALE:<br>NTS<br>MAIL : sales@armorcases.com.au<br>WEB : www.armorcases.com.au                                                                                                                                                                                                                                                                                                                                                                                                                                                                                                                                                                                                                                                                                                                                                                                                                                                                                                                                                                                                                                                                                                                                                                                                                                                                                                                                                                                                                                                                                                                                                                                                                                                                                                                                                                                                                                                                                                                                                                                                                                       |     | W.    | DRAV                                                         | VN BY:                                                               |                                                                 | CHEC                                                     | CKED BY:                                 | ╞ |
| NTS<br>MAIL : sales@armorcases.com.au<br>WEB : www.armorcases.com.au                                                                                                                                                                                                                                                                                                                                                                                                                                                                                                                                                                                                                                                                                                                                                                                                                                                                                                                                                                                                                                                                                                                                                                                                                                                                                                                                                                                                                                                                                                                                                                                                                                                                                                                                                                                                                                                                                                                                                                                                                                                 | y . |       | K.I                                                          |                                                                      |                                                                 | AS                                                       |                                          |   |
| MAIL : sales@armorcases.com.au<br>WEB : www.armorcases.com.au                                                                                                                                                                                                                                                                                                                                                                                                                                                                                                                                                                                                                                                                                                                                                                                                                                                                                                                                                                                                                                                                                                                                                                                                                                                                                                                                                                                                                                                                                                                                                                                                                                                                                                                                                                                                                                                                                                                                                                                                                                                        | S)  |       |                                                              |                                                                      |                                                                 |                                                          |                                          |   |
|                                                                                                                                                                                                                                                                                                                                                                                                                                                                                                                                                                                                                                                                                                                                                                                                                                                                                                                                                                                                                                                                                                                                                                                                                                                                                                                                                                                                                                                                                                                                                                                                                                                                                                                                                                                                                                                                                                                                                                                                                                                                                                                      |     |       | M                                                            | AIL : S                                                              | ales@arr                                                        | norcases.                                                | com.au                                   |   |
|                                                                                                                                                                                                                                                                                                                                                                                                                                                                                                                                                                                                                                                                                                                                                                                                                                                                                                                                                                                                                                                                                                                                                                                                                                                                                                                                                                                                                                                                                                                                                                                                                                                                                                                                                                                                                                                                                                                                                                                                                                                                                                                      | 13  | 14    |                                                              | 1                                                                    | 15                                                              |                                                          | 16                                       |   |