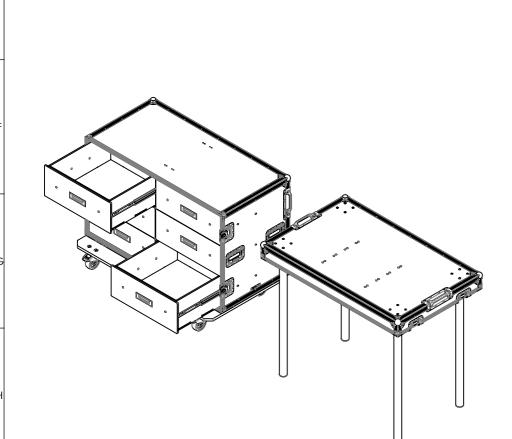

## **FEATURES**

- FRONT REMOVEABLE LID WITH FOLDABLE LEG ASSEMBLY
- 6X DRAWERS MEASURING 544MM X 532MM X 223MM INTERNALLY
- DRAWERS WITH BOTTOM LINED WITH CARPET

## **KEY MEASUREMENTS**

FOLDABLE TABLE TOP HEIGHT 1000MM

NOTES:

UNLESS SPECIFIED IN THE DRAWING, ALL PRODUCTS DISPLAYED IN THIS DRAWING OTHER THAN THE CASE ITSELF IS NOT PART OF OUR PRODUCT OFFERING.

ESTIMATED WEIGHT (CASE ONLY):