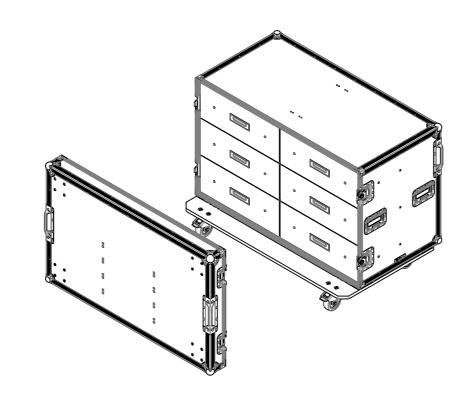

## **FEATURES**

- FRONT REMOVEABLE LID WITH FOLDABLE LEG ASSEMBLY
- 6X DRAWERS MEASURING 544MM X 532MM X 223MM INTERNALLY
- DRAWERS WITH BOTTOM LINED WITH CARPET