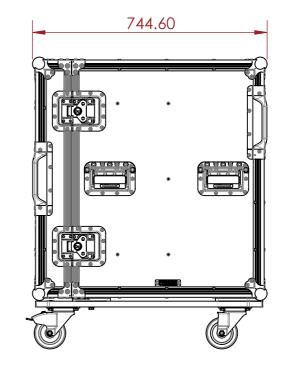

## **KEY MEASUREMENTS**

FOLDABLE TABLE TOP HEIGHT 1000MM

NOTES:

UNLESS SPECIFIED IN THE DRAWING, ALL PRODUCTS DISPLAYED IN THIS DRAWING OTHER THAN THE CASE ITSELF IS NOT PART OF OUR PRODUCT OFFERING.

ESTIMATED WEIGHT (CASE ONLY):