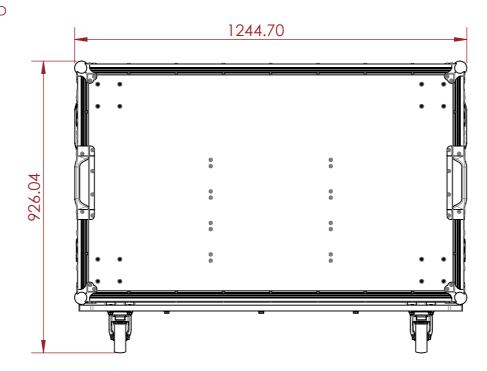

## **KEY MEASUREMENTS**

FOLDABLE TABLE TOP HEIGHT 1000MM

NOTES:

UNLESS SPECIFIED IN THE DRAWING, ALL PRODUCTS DISPLAYED IN THIS DRAWING OTHER THAN THE CASE ITSELF IS NOT PART OF OUR PRODUCT OFFERING.

ESTIMATED WEIGHT (CASE ONLY):