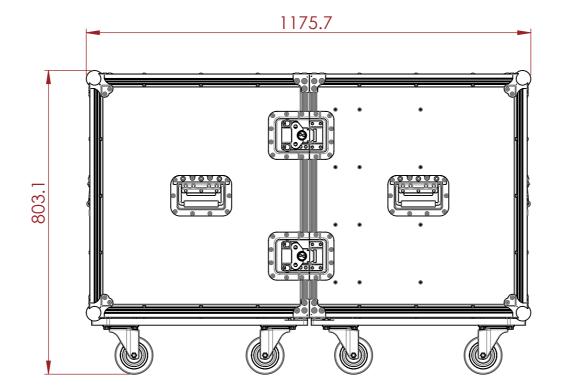

## **FEATURES**

- TRUCK FRIENDLY DIMENSIONS
- 8 DRAWERS WITH RECESSED HANDLES
- 523MM X 471MM X 135MM INTERNAL DRAWER DIMENSIONS
- DRAWERS ARE CARPETS LINED ON THE BOTTOM

NOTES:

UNLESS SPECIFIED IN THE DRAWING, ALL PRODUCTS DISPLAYED IN THIS DRAWING OTHER THAN THE CASE ITSELF IS NOT PART OF OUR PRODUCT OFFERING.

ESTIMATED WEIGHT (CASE ONLY):

104.41 KG

ITEM CODE:

**UTL-DR8-CS** 

DRAWN BY:

CHECKED BY: AS

K.I

SCALE: NTS