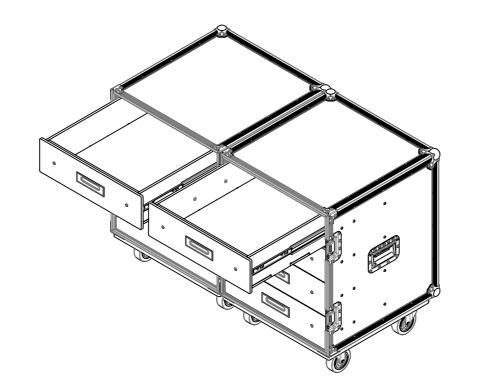

## **FEATURES**

- TRUCK FRIENDLY DIMENSIONS
- 8 DRAWERS WITH RECESSED HANDLES
- 523MM X 471MM X 135MM INTERNAL DRAWER DIMENSIONS
- DRAWERS ARE CARPETS LINED ON THE BOTTOM

NOTES:

UNLESS SPECIFIED IN THE DRAWING, ALL PRODUCTS DISPLAYED IN THIS DRAWING OTHER THAN THE CASE ITSELF IS NOT PART OF OUR PRODUCT OFFERING.