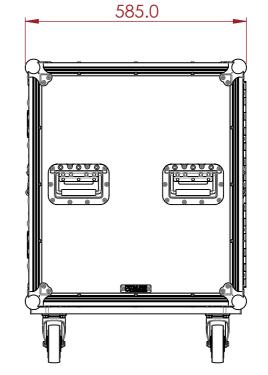

## **FEATURES**

- TRUCK FRIENDLY DIMENSIONS
- 8 DRAWERS WITH RECESSED HANDLES
- 523MM X 471MM X 135MM INTERNAL DRAWER DIMENSIONS
- DRAWERS ARE CARPETS LINED ON THE BOTTOM

NOTES:

UNLESS SPECIFIED IN THE DRAWING, ALL PRODUCTS DISPLAYED IN THIS DRAWING OTHER THAN THE CASE ITSELF IS NOT PART OF OUR PRODUCT OFFERING.

ESTIMATED WEIGHT (CASE ONLY):

104.41 KG

ITEM CODE:

**UTL-DR8-CS** 

DRAWN BY:

CHECKED BY: AS

K.I

SCALE: NTS