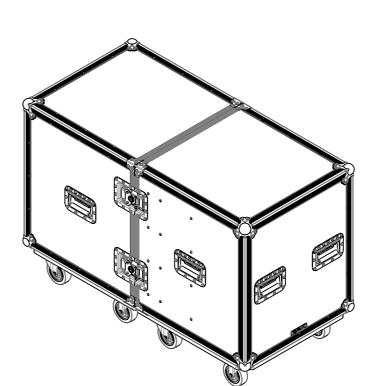

## **CONSTRUCTION**

- 12MM BIRCH VENEER PLYWOOD WITH HPL EXTERIOR FACE AND PVC INTERIOR FACE
- ARMOR HARDWARE

## **FEATURES**

- TRUCK FRIENDLY DIMENSIONS
- 8 DRAWERS WITH RECESSED HANDLES
- 523MM X 471MM X 135MM INTERNAL DRAWER DIMENSIONS
- DRAWERS ARE CARPETS LINED ON THE BOTTOM

NOTES:

UNLESS SPECIFIED IN THE DRAWING, ALL PRODUCTS DISPLAYED IN THIS DRAWING OTHER THAN THE CASE ITSELF IS NOT PART OF OUR PRODUCT OFFERING.