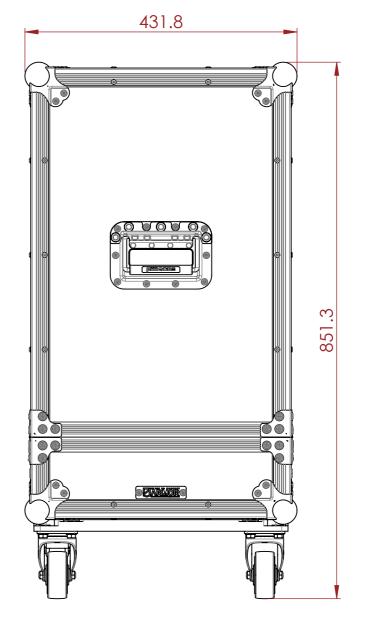

## **CONSTRUCTION**

- 12MM BIRCH VENEER PLYWOOD WITH HPL EXTERIOR FACE AND PVC INTERIOR FACE
- PENN ELCOM HARDWARE.
  2X ERGONOMICALLY PLACED HANDLES FOR LIFTING AND TRANSPORTING
- MEDIUM LATCHES
- **EVA38B FOAM PROTECTION**
- 18MM FULL CASTOR BOARD
- 4X 75MM CASTORS 2X BRAKED

ESTIMATED WEIGHT (CASE ONLY):

26.1 KG

ITEM CODE:

AMP-FNDR-R500

DRAWN BY: НА

CHECKED BY: AS

SCALE:

NTS