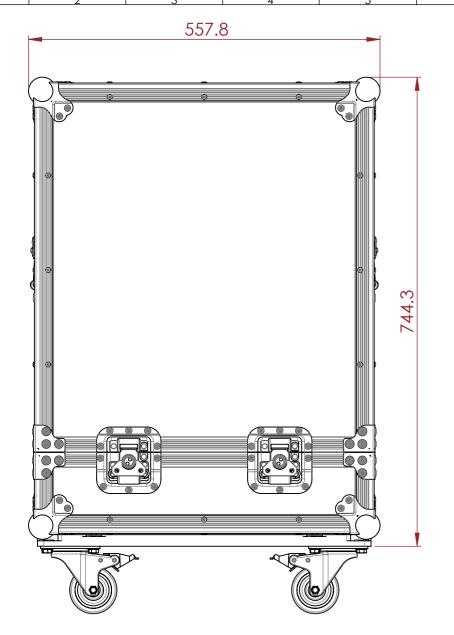

## **CONSTRUCTION**

- 12MM BIRCH VENEER PLYWOOD WITH HPL EXTERIOR FACE AND PVC INTERIOR FACE
- PENN ELCOM HARDWARE.
  2X ERGONOMICALLY PLACED HANDLES FOR LIFTING AND TRANSPORTING
- MEDIUM LATCHES
- **EVA38B FOAM PROTECTION**
- 18MM FULL CASTOR BOARD
- 4X 75MM CASTORS 2X BRAKED

ESTIMATED WEIGHT (CASE ONLY):

26.1 KG

ITEM CODE:

AMP-FNDR-R500

DRAWN BY: НА

CHECKED BY: AS

SCALE:

NTS