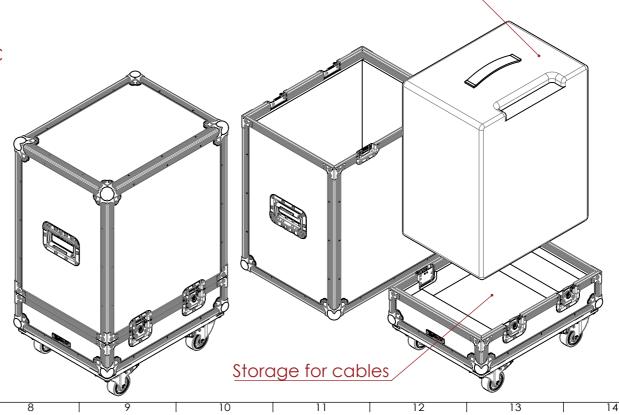

## **FEATURES**

- DEDICATED SPACE FOR FENDER RUMBLE 500
- GENERAL STORAGE SPACE FOR ACCESSORIES
- EASY TO USE LIFT-OFF-LID DESIGN
- COMPACT DESIGN

NOTES:

UNLESS SPECIFIED IN THE DRAWING, ALL PRODUCTS DISPLAYED IN THIS DRAWING OTHER THAN THE CASE ITSELF IS NOT PART OF OUR PRODUCT OFFERING.