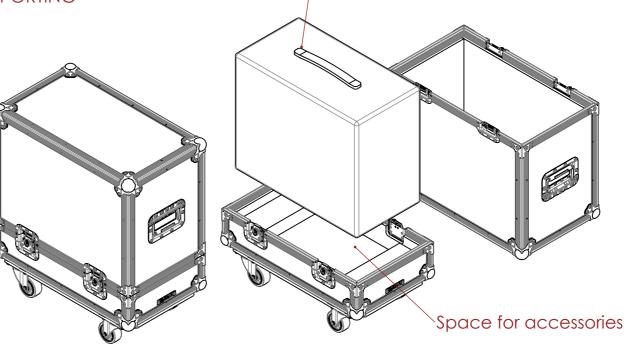

## **FEATURES**

- DEDICATED SPACE FOR ORANGE SUPER CRUSH 100 COMBO
- GENERAL STORAGE SPACE FOR ACCESSORIES
- EASY TO USE LIFT-OFF-LID DESIGN
- COMPACT DESIGN

NOTES:

UNLESS SPECIFIED IN THE DRAWING, ALL PRODUCTS DISPLAYED IN THIS DRAWING OTHER THAN THE CASE ITSELF IS NOT PART OF OUR PRODUCT OFFERING.