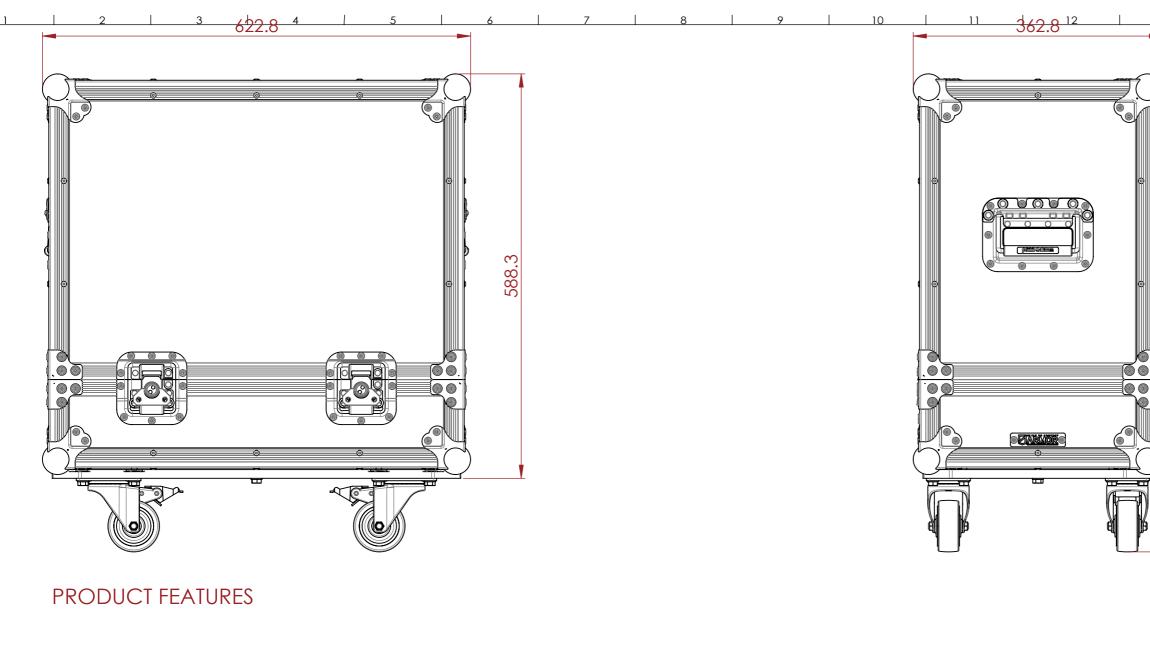

ESTIMATED WEIGHT (CASE ONLY):

22.1 KG

ITEM CODE:

ORANGE SUPER CRUSH 100 COMBO

AMP-ORG-SC100C

DRAWN BY: CHECKED BY: AS

НА

SCALE: