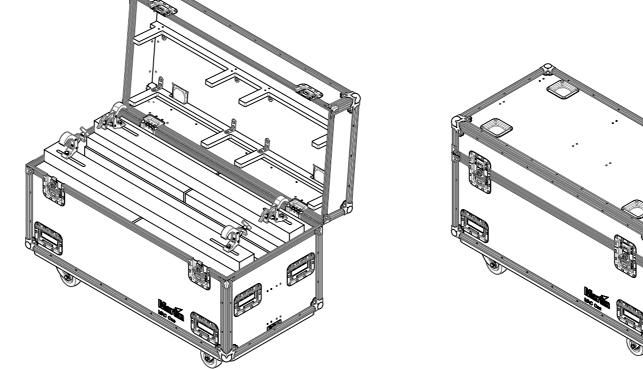

|         | 1 2 3                                                                                                                                                                        | 4 5                   | 6     | 7 | 8    | 9     | 10 | 11 | 12 |       |
|---------|------------------------------------------------------------------------------------------------------------------------------------------------------------------------------|-----------------------|-------|---|------|-------|----|----|----|-------|
|         | PRODUCT FEATURES                                                                                                                                                             |                       |       |   |      |       |    |    |    |       |
| A       | <ul> <li>CONSTRUCTION</li> <li>9MM BIRCH VENEER PLYWOOD WITH F</li> </ul>                                                                                                    | IPL EXTERIOR FACE AND |       |   |      |       |    |    |    |       |
|         | <ul><li>PVC INTERIOR FACE</li><li>PENN ELCOM HARDWARE</li></ul>                                                                                                              |                       |       |   | 1216 | 5.6   |    |    |    | 590.0 |
| B<br>C  | <ul> <li>FEATURES</li> <li>STORAGE SPACE FOR 8X MARTIN MAC<br/>PROVISION FOR CLAMPS</li> <li>CASTOR DISHES FOR EASE OF STACKIN</li> <li>TRUCK FRIENDLY DIMENSIONS</li> </ul> | G                     | 612.5 |   |      | a a a |    |    |    |       |
| <br>D   |                                                                                                                                                                              |                       |       |   | 0    |       |    |    |    |       |
| -∢<br>E | -                                                                                                                                                                            |                       |       |   |      |       |    |    |    |       |
| F       |                                                                                                                                                                              |                       |       |   |      |       |    |    |    |       |