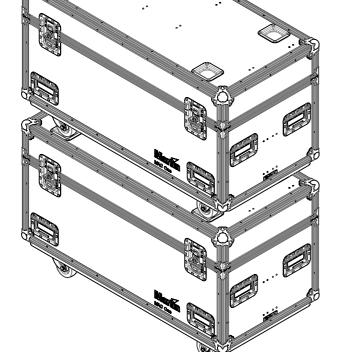

|         | 1 2 3                                                                                                                                                                        | 4 5                   | 6     | 7 | 8    | 9     | 10 | 11 | 12 |       |
|---------|------------------------------------------------------------------------------------------------------------------------------------------------------------------------------|-----------------------|-------|---|------|-------|----|----|----|-------|
|         | PRODUCT FEATURES                                                                                                                                                             |                       |       |   |      |       |    |    |    |       |
| A       | <ul> <li>CONSTRUCTION</li> <li>9MM BIRCH VENEER PLYWOOD WITH F</li> </ul>                                                                                                    | IPL EXTERIOR FACE AND |       |   |      |       |    |    |    |       |
|         | <ul><li>PVC INTERIOR FACE</li><li>PENN ELCOM HARDWARE</li></ul>                                                                                                              |                       |       |   | 1216 | 5.6   |    |    |    | 590.0 |
| B<br>C  | <ul> <li>FEATURES</li> <li>STORAGE SPACE FOR 8X MARTIN MAC<br/>PROVISION FOR CLAMPS</li> <li>CASTOR DISHES FOR EASE OF STACKIN</li> <li>TRUCK FRIENDLY DIMENSIONS</li> </ul> | G                     | 612.5 |   |      | a a a |    |    |    |       |
| <br>D   |                                                                                                                                                                              |                       |       |   | 0    |       |    |    |    |       |
| -∢<br>E | -                                                                                                                                                                            |                       |       |   |      |       |    |    |    |       |
| F       |                                                                                                                                                                              |                       |       |   |      |       |    |    |    |       |