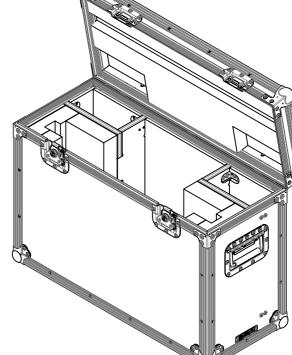

## **FEATURES**

- DEDICATED SPACE FOR DEL-OPTLX7780
- DEDICATED SPACE FOR 2X DELL KB 121-B
- COMPACT DESIGN

ESTIMATED WEIGHT (CASE ONLY):

12.13 KG

ITEM CODE:

DISP- DEL-OPTLX7780

DRAWN BY: H.A

AS