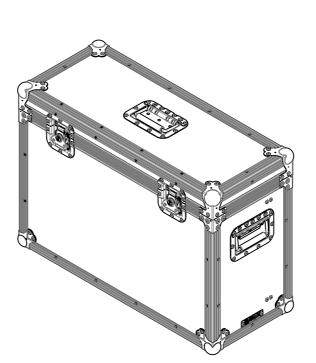

## **CONSTRUCTION**

- 7MM HIGH QUALITY PLASTIC PANEL
- 3X ERGONOMICALLY PLACED HANDLES FOR LIFTING AND TRANSPORTING
- 2X MEDIUM LATCHES
- **EPE-25 FOAM PROTECTION**

## **FEATURES**

- DEDICATED SPACE FOR DEL-OPTLX7780
- DEDICATED SPACE FOR 2X DELL KB 121-B
- COMPACT DESIGN

ESTIMATED WEIGHT (CASE ONLY):

12.13 KG

ITEM CODE:

DISP- DEL-OPTLX7780

DRAWN BY: H.A

AS