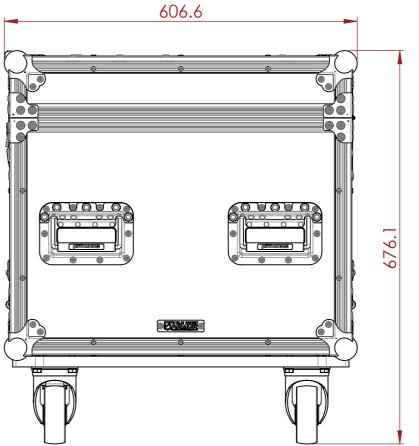

## **CONSTRUCTION**

- 9MM BIRCH VENEER PLYWOOD WITH HPL EXTERIOR FACE AND PVC INTERIOR FACE
- PENN ELCOM HARDWARE.
- 8X ERGONOMICALLY PLACED HANDLES FOR LIFTING AND TRANSPORTING
- LARGE LATCHES
- 2X LID STAYS
- 1X MEDIUM LABEL DISH
- 2X BUTT AND 1X PIANO HINGE
- EVA38B FOAM PROTECTION
- 18MM FULL CASTOR BOARD
- 4X 100MM CASTORS 2X BRAKED

## **FFATURES**

- DEDICATED SPACE FOR 6X LEDBAR015-FUSION Bar Q XV
- STACKABLE

ESTIMATED WEIGHT (CASE ONLY):

49.63 KG

ITEM CODE:

LXBAR-ST-FUSION-XV

DRAWN BY:

CHECKED BY: