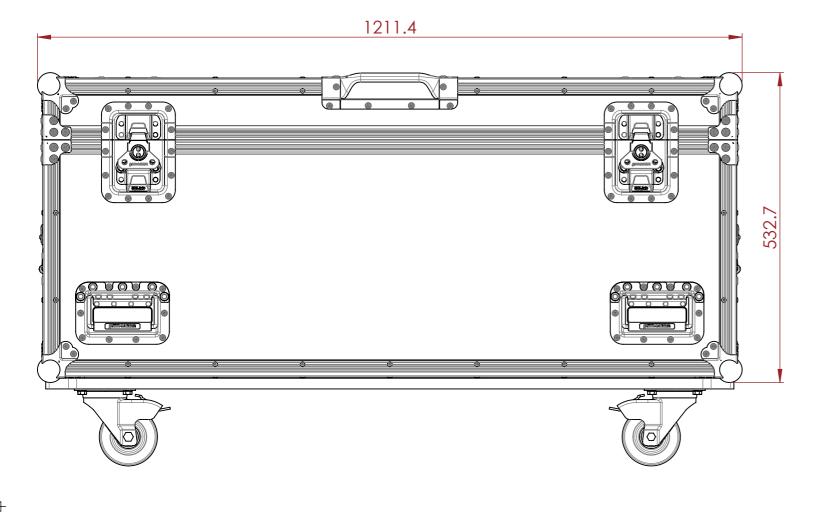

## **CONSTRUCTION**

- 9MM BIRCH VENEER PLYWOOD WITH HPL EXTERIOR FACE AND PVC INTERIOR FACE
- PENN ELCOM HARDWARE.
- 8X ERGONOMICALLY PLACED HANDLES FOR LIFTING AND TRANSPORTING
- LARGE LATCHES
- 2X LID STAYS
- 1X MEDIUM LABEL DISH
- 2X BUTT AND 1X PIANO HINGE
- EVA38B FOAM PROTECTION
- 18MM FULL CASTOR BOARD
- 4X 100MM CASTORS 2X BRAKED

## **FFATURES**

- DEDICATED SPACE FOR 6X LEDBAR015-FUSION Bar Q XV
- STACKABLE

ESTIMATED WEIGHT (CASE ONLY):

49.63 KG

ITEM CODE:

LXBAR-ST-FUSION-XV

DRAWN BY:

CHECKED BY: