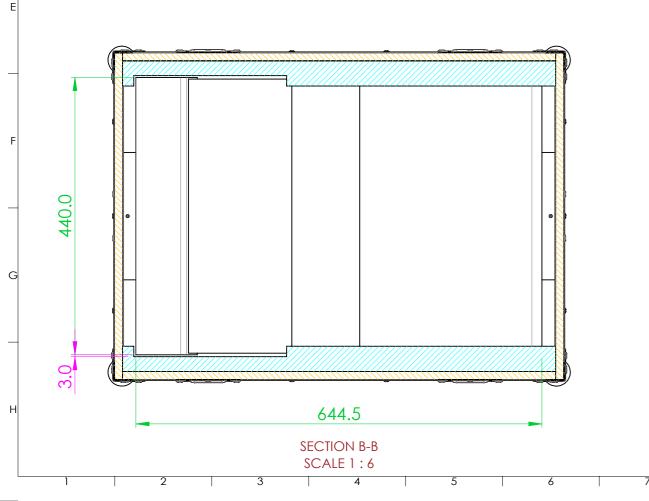

| 13 |       | 14 |                                | 15                   |                      | 16                     |       |
|----|-------|----|--------------------------------|----------------------|----------------------|------------------------|-------|
|    |       |    | ALL PRO<br>DRAWI               | DDUCTS E<br>NG OTHEF | DISPLAYE<br>R THAN T |                        | T A   |
|    | 322.1 |    |                                |                      |                      |                        | В     |
|    | 15.0  |    |                                |                      |                      |                        | С     |
|    |       |    |                                |                      |                      |                        |       |
|    |       |    |                                |                      |                      |                        | D     |
|    |       |    |                                |                      |                      |                        | E     |
|    |       |    |                                |                      |                      |                        |       |
|    |       |    | 21.27                          |                      |                      |                        | F     |
|    |       |    | DRAWN B<br>HA<br>SCALE:<br>NTS | Y:                   |                      | hecked by:<br>S        | <br>G |
|    |       |    |                                |                      |                      |                        |       |
|    |       |    |                                | : www.a              |                      | es.com.au<br>es.com.au | J     |
| 13 | I     | 14 |                                | 15                   | I                    | 16                     |       |