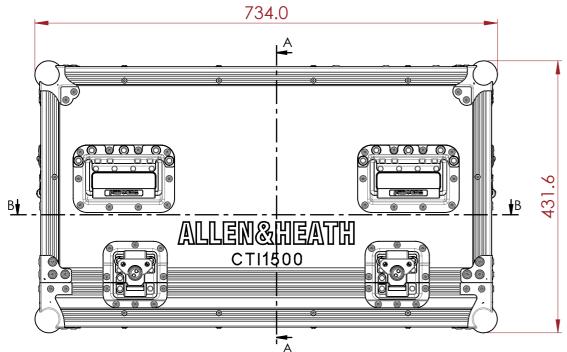

| 13 |       | 14 |                                | 15                   |                      | 16                     |       |
|----|-------|----|--------------------------------|----------------------|----------------------|------------------------|-------|
|    |       |    | ALL PRO<br>DRAWI               | DDUCTS E<br>NG OTHEF | DISPLAYE<br>R THAN T |                        | T A   |
|    | 322.1 |    |                                |                      |                      |                        | В     |
|    | 15.0  |    |                                |                      |                      |                        | С     |
|    |       |    |                                |                      |                      |                        |       |
|    |       |    |                                |                      |                      |                        | D     |
|    |       |    |                                |                      |                      |                        | E     |
|    |       |    |                                |                      |                      |                        |       |
|    |       |    | 21.27                          |                      |                      |                        | F     |
|    |       |    | DRAWN B<br>HA<br>SCALE:<br>NTS | Y:                   |                      | hecked by:<br>S        | <br>G |
|    |       |    |                                |                      |                      |                        |       |
|    |       |    |                                | : www.a              |                      | es.com.au<br>es.com.au | J     |
| 13 | I     | 14 |                                | 15                   | I                    | 16                     |       |