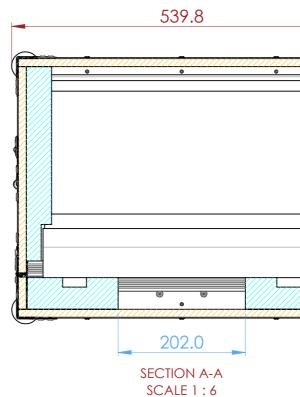

| 13 |       | 14 |                                | 15                   |                      | 16                     |       |
|----|-------|----|--------------------------------|----------------------|----------------------|------------------------|-------|
|    |       |    | ALL PRO<br>DRAWI               | DDUCTS E<br>NG OTHEF | DISPLAYE<br>R THAN T |                        | T A   |
|    | 322.1 |    |                                |                      |                      |                        | В     |
|    | 15.0  |    |                                |                      |                      |                        | С     |
|    |       |    |                                |                      |                      |                        |       |
|    |       |    |                                |                      |                      |                        | D     |
|    |       |    |                                |                      |                      |                        | E     |
|    |       |    |                                |                      |                      |                        |       |
|    |       |    | 21.27                          |                      |                      |                        | F     |
|    |       |    | DRAWN B<br>HA<br>SCALE:<br>NTS | Y:                   |                      | hecked by:<br>S        | <br>G |
|    |       |    |                                |                      |                      |                        |       |
|    |       |    |                                | : www.a              |                      | es.com.au<br>es.com.au | J     |
| 13 | I     | 14 |                                | 15                   | I                    | 16                     |       |