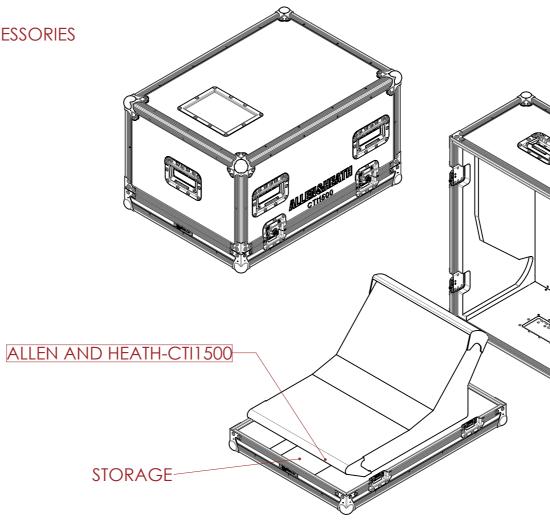

## **FEATURES**

В

C

D

- DEDICATED SPACE FOR CTI1500 AND ADDIDITONAL ACCESSORIES EASY TO LIFT LID ٠
- •

10

11

12