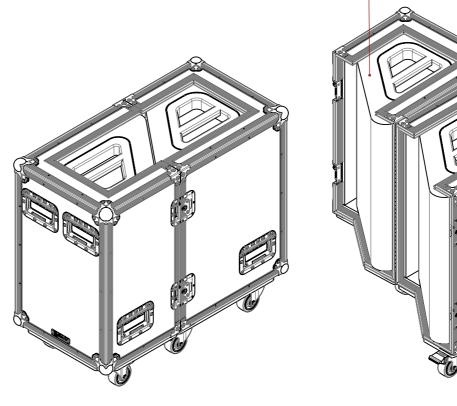

## CONSTRUCTION

B

C

D

G

- 12MM BIRCH VENEER PLYWOOD WITH HPL EXTERIOR FACE AND PVC INTERIOR FACE
- MEDIUM LATCHES
- PENN ELCOM HARDWARE
- 8X ERGONOMICALLY PLACED HANDLES FOR LIFTING AND TRANSPORTING
- 6X 75MM CASTORS 3X BRAKED
- EVA 38B FOAM LINING ON INTERIOR SURFACE
- FEATURES
- DEDICATED SPACE FOR STORING 2X CLAIR BROS WEDGE-P
- CLAMSHELL COMPACT DESIGN