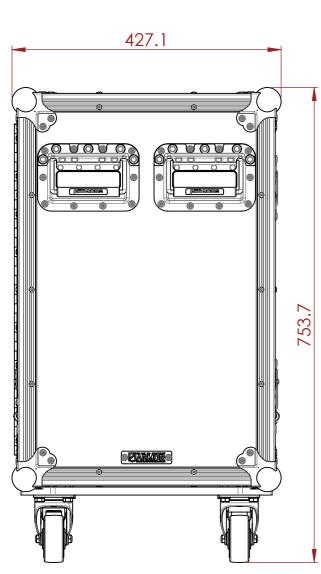

## 

831.1

10

11

12

CLAIR BROS WEDGE-P-

| 13 |       | 14 | 15   16                                                                                                                                                       | 1     |
|----|-------|----|---------------------------------------------------------------------------------------------------------------------------------------------------------------|-------|
|    |       |    | NOTES:<br>UNLESS SPECIFIED IN THE DRAWING,<br>ALL PRODUCTS DISPLAYED IN THIS<br>DRAWING OTHER THAN THE CASE<br>ITSELF IS NOT PART OF OUR PRODUCT<br>OFFERING. | A     |
| •  |       |    |                                                                                                                                                               | В     |
|    | 646.7 |    |                                                                                                                                                               | С     |
|    |       |    |                                                                                                                                                               |       |
|    |       |    |                                                                                                                                                               | D     |
| )) |       |    |                                                                                                                                                               | _     |
|    |       |    |                                                                                                                                                               | E     |
|    |       |    | ESTIMATED WEIGHT (CASE ONLY):<br>31.73 KG                                                                                                                     | F     |
|    |       |    | ITEM CODE:<br>SPK-CB-12AM                                                                                                                                     | '<br> |
|    |       |    | DRAWN BY: CHECKED BY:<br>HA AS<br>SCALE:<br>NTS                                                                                                               | G     |
|    |       |    |                                                                                                                                                               |       |
|    | -     |    | MAIL : sales@armorcases.com.au<br>WEB : www.armorcases.com.au                                                                                                 |       |
| 13 |       | 14 | 15   16                                                                                                                                                       |       |