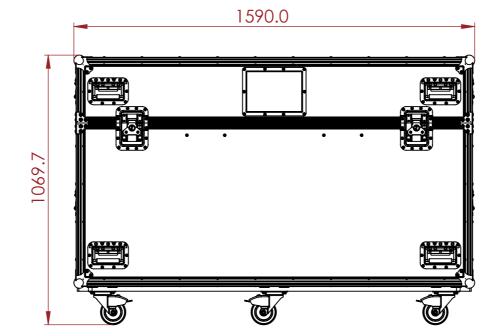

### **FEATURES**

- BUILT IN MOTORIZED DOUBLE POST LIFT
- REMOVABLE TOP COVER
- LIFT OFF LID
- HATCH DOOR LOCATED ON THE BACK
- **KEY MEASUREMENTS**
- MAXIMUM HEIGHT WHEN LIFTED 1876.3MM

ESTIMATED WEIGHT (CASE ONLY):

131.48 KG

NOTES:

OFFERING.

UNLESS SPECIFIED IN THE DRAWING, ALL PRODUCTS DISPLAYED IN THIS DRAWING OTHER THAN THE CASE

ITSELF IS NOT PART OF OUR PRODUCT

ITEM CODE: TVL-31D-LL-Q318K

DRAWN BY:

CHECKED BY: