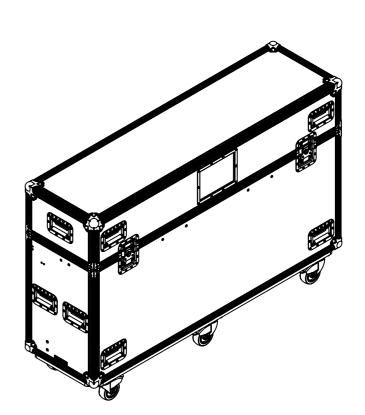

### A CONSTRUCTION

- 12MM BIRCH VENEER PLYWOOD WITH HPL EXTERIOR FACE AND PVC INTERIOR FACE
- ARMOR HARDWARE

### **FEATURES**

- BUILT IN MOTORIZED DOUBLE POST LIFT
- REMOVABLE TOP COVER
- LIFT OFF LID
- HATCH DOOR LOCATED ON THE BACK
- **KEY MEASUREMENTS**
- MAXIMUM HEIGHT WHEN LIFTED 1876.3MM

ESTIMATED WEIGHT (CASE ONLY):

131.48 KG

NOTES:

OFFERING.

UNLESS SPECIFIED IN THE DRAWING, ALL PRODUCTS DISPLAYED IN THIS DRAWING OTHER THAN THE CASE

ITSELF IS NOT PART OF OUR PRODUCT

ITEM CODE: TVL-31D-LL-Q318K

DRAWN BY:

CHECKED BY: