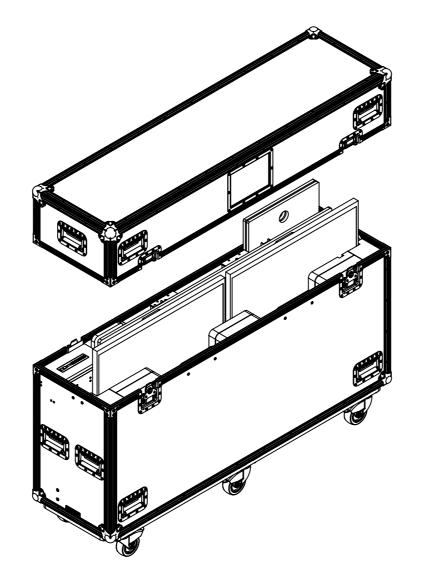

## **INSTALLED EQUIPMENT (INCLUDED)**

- 1X POWERBOARD
- 1X PUNCHED RACK PANEL FOR D-SERIES CONNECTORS

## **INSTALLED EQUIPMENT (NOT INCLUDED)**

2X Lilliput Q31-8K 12G-SDI

### **FEATURES**

- BUILT IN MOTORIZED DOUBLE POST LIFT
- REMOVABLE TOP COVER
- LIFT OFF LID
- HATCH DOOR LOCATED ON THE BACK
- **KEY MEASUREMENTS**
- MAXIMUM HEIGHT WHEN LIFTED 1876.3MM

ESTIMATED WEIGHT (CASE ONLY):