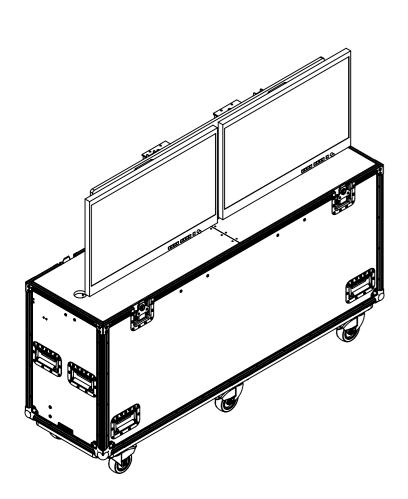

## **INSTALLED EQUIPMENT (NOT INCLUDED)**

2X Lilliput Q31-8K 12G-SDI

### **FEATURES**

- BUILT IN MOTORIZED DOUBLE POST LIFT
- REMOVABLE TOP COVER
- LIFT OFF LID
- HATCH DOOR LOCATED ON THE BACK
- **KEY MEASUREMENTS**
- MAXIMUM HEIGHT WHEN LIFTED 1876.3MM

ESTIMATED WEIGHT (CASE ONLY):