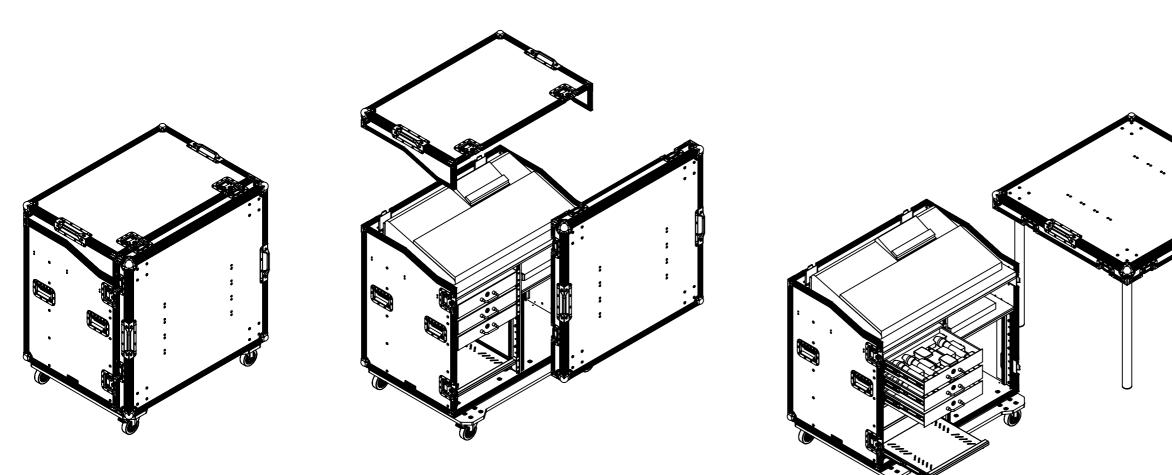

|       |                                                                                                                                                                                                                                                                                                                           | 7 8      | 9   10 | 11   12 |
|-------|---------------------------------------------------------------------------------------------------------------------------------------------------------------------------------------------------------------------------------------------------------------------------------------------------------------------------|----------|--------|---------|
| A<br> | PRODUCT FEATURES<br>CONSTRUCTION<br>• 12MM HIGH QUALITY DOUBLE SIDED LAMINATED BIRCH PANEL<br>• ARMOR HARDWARE<br>INSTALLED EQUIPMENT<br>INCLUDED :<br>• 16RU AND 11RU RACK STRIPS LOCATED AT FRONT AND BACK                                                                                                              |          |        | . 804.1 |
| В     | <ul> <li>1X 2RU TRAY, 3X 2RU DRAWER</li> <li>1X PUNCHED PATCH PANEL</li> <li>1X POWERBOARD</li> <li>NEUTRIK CONNECTORS : 1X HDMI, 5X RJ45</li> <li>NOT INCLUDED:</li> <li>BEHRINGER X32 CONSOLE</li> <li>EW 100 G4-ME4</li> </ul>                                                                                         |          |        |         |
| С     | <ul> <li>Wireless G4</li> <li>GAMING MONITOR</li> <li>FEATURES:</li> <li>FRONT LID CAN CAN ACT AS TABLE FOR ADDITIONAL WORKSPACE</li> <li>SLAM LID AND HATCH DOOR LOCATED AT THE BACK</li> <li>KEY MEASUREMENTS:</li> <li>FOLDABLE TABLE TOP HEIGHT 850MM</li> <li>FRONT AND REAR RACK STRIPS DISTANCE 505.3MM</li> </ul> |          | 1170.3 |         |
|       | REAR RACK STRIPS DISTANCE 505.3MM     REAR RACK STRIPS TO REAR PANEL 150MM                                                                                                                                                                                                                                                | <b>U</b> |        | Ţ.      |

D

-

Е

F

G

| 13    | 14     |                                           | 15                     |                     | 16                  |
|-------|--------|-------------------------------------------|------------------------|---------------------|---------------------|
|       |        | ALL PRC                                   |                        | SPLAYED<br>THAN THI | IN THIS             |
| 804.1 |        |                                           |                        |                     | _                   |
|       |        |                                           |                        |                     | В                   |
|       | 1041.5 |                                           |                        |                     |                     |
|       |        |                                           |                        |                     | C                   |
| Ţ     |        |                                           |                        |                     | _                   |
|       |        |                                           |                        |                     | D                   |
|       |        |                                           |                        |                     | _                   |
|       |        |                                           |                        |                     | E                   |
|       |        |                                           |                        |                     | _                   |
|       |        | ESTIMATED<br>121.92<br>ITEM CODE<br>WS-BE | :                      | SE ONLY):           | F                   |
|       |        | DRAWN BY<br>H.A<br>SCALE:                 | <u>‹</u> :             | CHE<br>AS           | CKED BY:            |
|       |        | NTS                                       |                        |                     | C                   |
|       |        |                                           |                        |                     |                     |
|       |        |                                           | : sales@an<br>: www.an |                     | .com.au<br>s.com.au |
| 13    | 14     |                                           | 15                     | Γ                   | 16                  |