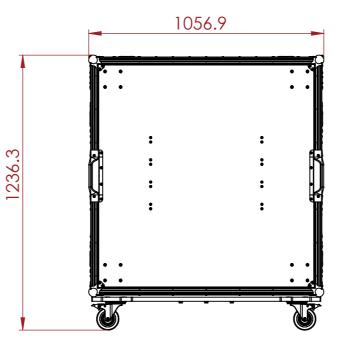

### KEY MEASUREMENTS:

- FOLDABLE TABLE TOP HEIGHT 850MM
- FRONT AND REAR RACK STRIPS DISTANCE 505.3MM
- REAR RACK STRIPS TO REAR PANEL 150MM

| 13 | 14 | I                       | 15                                                                      |                         | 16             | 7 |
|----|----|-------------------------|-------------------------------------------------------------------------|-------------------------|----------------|---|
|    |    | ALL F<br>DRAV<br>ITSELI | s:<br>SS SPECIFIEE<br>PRODUCTS D<br>WING OTHER<br>F IS NOT PAR<br>RING. | ISPLAYED II<br>THAN THE | n this<br>Case | , |
|    |    |                         |                                                                         |                         |                |   |
|    |    |                         |                                                                         |                         |                | E |
|    |    |                         |                                                                         |                         |                |   |
|    |    |                         |                                                                         |                         |                |   |
|    |    |                         |                                                                         |                         |                | [ |
|    |    | REV                     | DESCR                                                                   | PTION                   | DATE           |   |
|    |    | 0                       | ORIGINAL                                                                | ISSUE                   | 07/03/2024     | _ |
|    |    |                         |                                                                         |                         |                | _ |
|    |    |                         |                                                                         |                         |                | - |
|    |    |                         |                                                                         |                         |                | - |
|    |    |                         |                                                                         |                         |                |   |
|    |    |                         |                                                                         |                         |                |   |
|    |    |                         |                                                                         |                         |                |   |
|    |    |                         |                                                                         |                         |                |   |
|    |    | ESTIMA                  | TED WEIGHT (CA                                                          | SE ONLY):               |                | _ |
|    |    |                         | 82 KG                                                                   | ,                       |                |   |
|    |    | ITEM C                  | ODE:                                                                    |                         |                | - |
|    |    | WS-                     | AX-AH-AV                                                                | /ANT                    |                |   |
|    |    | DRAW                    | N BY:                                                                   | CHEC                    | KED BY:        | _ |
|    |    | RP                      |                                                                         | AS                      |                |   |
| U  |    | SCALE                   |                                                                         |                         |                |   |
|    |    | NTS                     | <b>)</b>                                                                |                         |                |   |
|    |    | ма                      | JA Sales@ar                                                             | morcases.c              | com.au         |   |
|    |    |                         |                                                                         |                         |                |   |