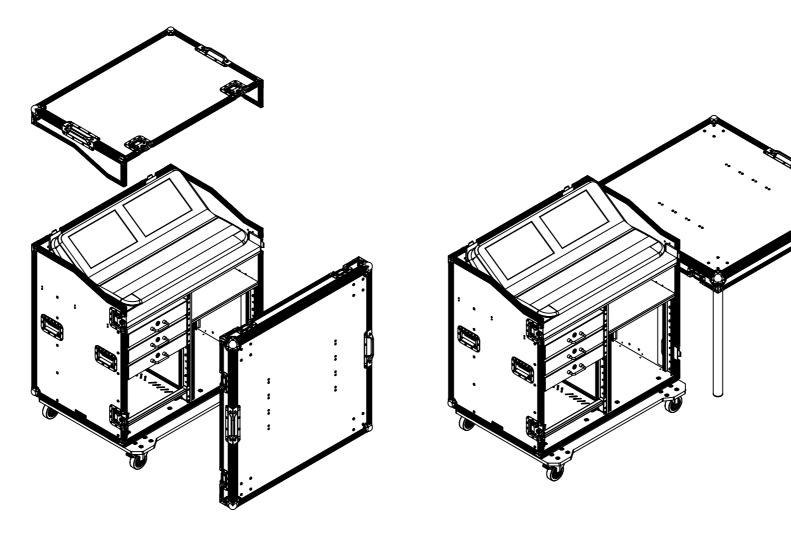

### INSTALLED EQUIPMENT

INCLUDED :

B

С

D

-

F

F

G

- 16RU AND 11RU RACK STRIPS LOCATED AT FRONT AND BACK
- 1X 2RU TRAY, 3X 2RU DRAWER
- 1X PUNCHED PATCH PANEL
- 1X POWERBOARD
- NEUTRIK CONNECTORS : 1X HDMI, 5X RJ45

## FEATURES:

- FRONT LID CAN CAN ACT AS TABLE FOR ADDITIONAL WORKSPACE
- SLAM LID AND HATCH DOOR LOCATED AT THE BACK