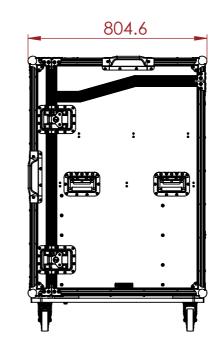

### KEY MEASUREMENTS:

- FOLDABLE TABLE TOP HEIGHT 850MM
- FRONT AND REAR RACK STRIPS DISTANCE 505.3MM
- REAR RACK STRIPS TO REAR PANEL 150MM

| 13 | 14 | I                       | 15                                                                      |                         | 16             | 7 |
|----|----|-------------------------|-------------------------------------------------------------------------|-------------------------|----------------|---|
|    |    | ALL F<br>DRAV<br>ITSELI | s:<br>SS SPECIFIEE<br>PRODUCTS D<br>WING OTHER<br>F IS NOT PAR<br>RING. | ISPLAYED II<br>THAN THE | n this<br>Case | , |
|    |    |                         |                                                                         |                         |                |   |
|    |    |                         |                                                                         |                         |                | E |
|    |    |                         |                                                                         |                         |                |   |
|    |    |                         |                                                                         |                         |                |   |
|    |    |                         |                                                                         |                         |                | [ |
|    |    | REV                     | DESCR                                                                   | PTION                   | DATE           |   |
|    |    | 0                       | ORIGINAL                                                                | ISSUE                   | 07/03/2024     | _ |
|    |    |                         |                                                                         |                         |                | _ |
|    |    |                         |                                                                         |                         |                | - |
|    |    |                         |                                                                         |                         |                | - |
|    |    |                         |                                                                         |                         |                |   |
|    |    |                         |                                                                         |                         |                |   |
|    |    |                         |                                                                         |                         |                |   |
|    |    |                         |                                                                         |                         |                |   |
|    |    | ESTIMA                  | TED WEIGHT (CA                                                          | SE ONLY):               |                | _ |
|    |    |                         | 82 KG                                                                   | ,                       |                |   |
|    |    | ITEM C                  | ODE:                                                                    |                         |                | - |
|    |    | WS-                     | AX-AH-AV                                                                | /ANT                    |                |   |
|    |    | DRAW                    | N BY:                                                                   | CHEC                    | KED BY:        | _ |
|    |    | RP                      |                                                                         | AS                      |                |   |
| U  |    | SCALE                   |                                                                         |                         |                |   |
|    |    | NTS                     | <b>)</b>                                                                |                         |                |   |
|    |    | ма                      | JA Sales@ar                                                             | morcases.c              | com.au         |   |
|    |    |                         |                                                                         |                         |                |   |