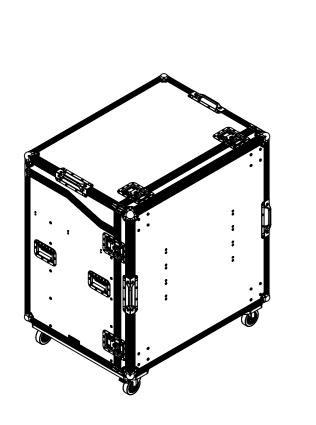

#### CONSTRUCTION

- 12MM HIGH QUALITY DOUBLE SIDED LAMINATED BIRCH PANEL
- ARMOR HARDWARE

## FEATURES:

- FRONT LID CAN CAN ACT AS TABLE FOR ADDITIONAL WORKSPACE
- SLAM LID AND HATCH DOOR LOCATED AT THE BACK