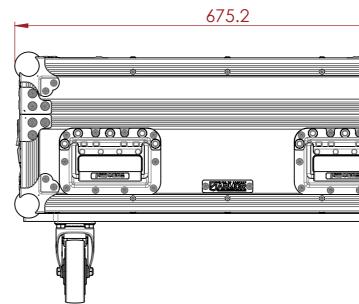

## CONSTRUCTION

D

-

E

G

H

- 12MM BIRCH VENEER PLYWOOD WITH HPL EXTERIOR FACE AND PVC INTERIOR FACE
- LARGE LATCHES
- 4X ERGONOMICALLY PLACED HANDLES FOR LIFTING AND TRANSPORTING
- 4X 100MM CASTORS 2X BRAKED
- 4X STEEL CASTOR DISHES
- 12MM PAIR CASTORBOARD

## FEATURES

- DEDICATED SPACE FOR 43IN LG MONITOR
- EASY TO LIFT-OFF DESIGN
- COMPACT DESIGN

| 13    | 14   | 15   16                                                                                                                                                       | -     |
|-------|------|---------------------------------------------------------------------------------------------------------------------------------------------------------------|-------|
|       |      | NOTES:<br>UNLESS SPECIFIED IN THE DRAWING,<br>ALL PRODUCTS DISPLAYED IN THIS<br>DRAWING OTHER THAN THE CASE<br>ITSELF IS NOT PART OF OUR PRODUCT<br>OFFERING. | A<br> |
| 398.3 |      |                                                                                                                                                               | B     |
|       |      |                                                                                                                                                               | C     |
|       |      |                                                                                                                                                               | D     |
|       |      |                                                                                                                                                               | E     |
|       |      | ESTIMATED WEIGHT (CASE ONLY):<br>37.3 KG<br>ITEM CODE:<br>CSM-LG-43UR                                                                                         | F     |
|       | A Ko | DRAWN BY: CHECKED BY:<br>H.A AS<br>SCALE:<br>NTS                                                                                                              | G     |
|       |      | MAIL : sales@armorcases.com.au<br>WEB : www.armorcases.com.au                                                                                                 |       |
| 13    | 14   | 15   16                                                                                                                                                       |       |