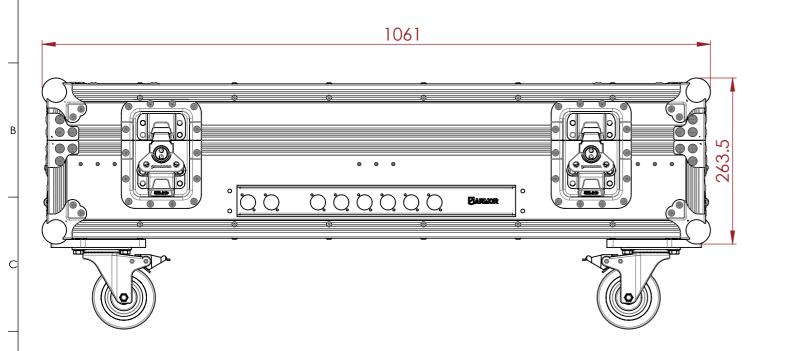

## CONSTRUCTION

D

-

E

G

H

- 12MM BIRCH VENEER PLYWOOD WITH HPL EXTERIOR FACE AND PVC INTERIOR FACE
- LARGE LATCHES
- 4X ERGONOMICALLY PLACED HANDLES FOR LIFTING AND TRANSPORTING
- 4X 100MM CASTORS 2X BRAKED
- 4X STEEL CASTOR DISHES
- 12MM PAIR CASTORBOARD

## FEATURES

- DEDICATED SPACE FOR 43IN LG MONITOR
- EASY TO LIFT-OFF DESIGN
- COMPACT DESIGN

| 13    | 14   | 15   16                                                                                                                                                       | -     |
|-------|------|---------------------------------------------------------------------------------------------------------------------------------------------------------------|-------|
|       |      | NOTES:<br>UNLESS SPECIFIED IN THE DRAWING,<br>ALL PRODUCTS DISPLAYED IN THIS<br>DRAWING OTHER THAN THE CASE<br>ITSELF IS NOT PART OF OUR PRODUCT<br>OFFERING. | A<br> |
| 398.3 |      |                                                                                                                                                               | B     |
|       |      |                                                                                                                                                               | C     |
|       |      |                                                                                                                                                               | D     |
|       |      |                                                                                                                                                               | E     |
|       |      | ESTIMATED WEIGHT (CASE ONLY):<br>37.3 KG<br>ITEM CODE:<br>CSM-LG-43UR                                                                                         | F     |
|       | A Ko | DRAWN BY: CHECKED BY:<br>H.A AS<br>SCALE:<br>NTS                                                                                                              | G     |
|       |      | MAIL : sales@armorcases.com.au<br>WEB : www.armorcases.com.au                                                                                                 |       |
| 13    | 14   | 15   16                                                                                                                                                       |       |