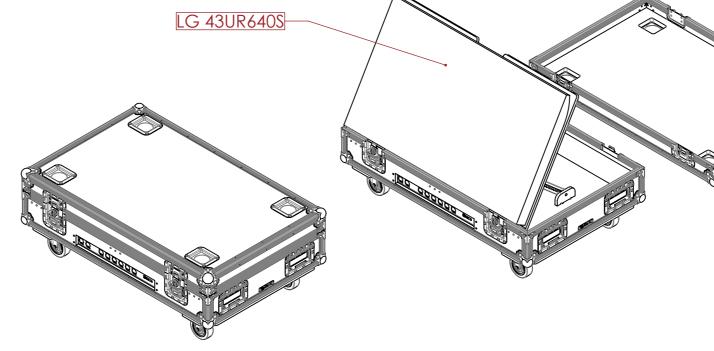

## FEATURES

- DEDICATED SPACE FOR 43IN LG MONITOR
- EASY TO LIFT-OFF DESIGN
- COMPACT DESIGN

| 13    | 14   | 15   16                                                                                                                                                       | -     |
|-------|------|---------------------------------------------------------------------------------------------------------------------------------------------------------------|-------|
|       |      | NOTES:<br>UNLESS SPECIFIED IN THE DRAWING,<br>ALL PRODUCTS DISPLAYED IN THIS<br>DRAWING OTHER THAN THE CASE<br>ITSELF IS NOT PART OF OUR PRODUCT<br>OFFERING. | A<br> |
| 398.3 |      |                                                                                                                                                               | B     |
|       |      |                                                                                                                                                               | C     |
|       |      |                                                                                                                                                               | D     |
|       |      |                                                                                                                                                               | E     |
|       |      | ESTIMATED WEIGHT (CASE ONLY):<br>37.3 KG<br>ITEM CODE:<br>CSM-LG-43UR                                                                                         | F     |
|       | A Ko | DRAWN BY: CHECKED BY:<br>H.A AS<br>SCALE:<br>NTS                                                                                                              | G     |
|       |      | MAIL : sales@armorcases.com.au<br>WEB : www.armorcases.com.au                                                                                                 |       |
| 13    | 14   | 15   16                                                                                                                                                       |       |