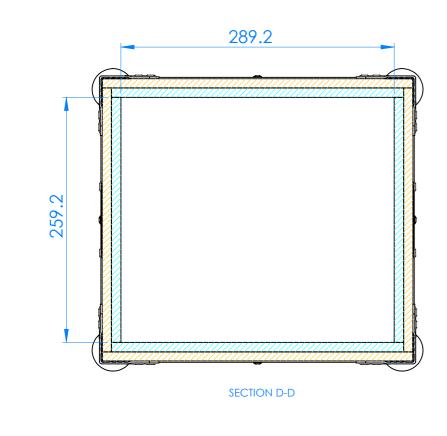

11

12

10

SECTION C-C

3

4

6

| 13                                       | 14 |                  | 15                                                     |            | 16             |
|------------------------------------------|----|------------------|--------------------------------------------------------|------------|----------------|
|                                          |    | ALL PROI         | PECIFIED I<br>DUCTS DIS<br>G OTHER 1<br>NOT PART<br>G. | PLAYED IN  | N THIS<br>CASE |
|                                          |    |                  |                                                        |            |                |
|                                          |    |                  |                                                        |            |                |
|                                          |    |                  |                                                        |            | E              |
|                                          |    |                  |                                                        |            |                |
|                                          |    |                  |                                                        |            | _              |
|                                          |    |                  |                                                        |            |                |
|                                          |    |                  |                                                        |            | C              |
|                                          |    |                  |                                                        |            | _              |
|                                          |    |                  |                                                        |            |                |
|                                          |    |                  |                                                        |            | C              |
|                                          |    |                  |                                                        |            |                |
|                                          |    |                  |                                                        |            | _              |
|                                          |    |                  |                                                        |            | E              |
| 80                                       |    |                  |                                                        |            | _              |
|                                          |    |                  | VEIGHT (CASE                                           | EONLY):    |                |
|                                          |    | 6.83 KG          |                                                        |            | F              |
|                                          |    | ITEM CODE:       | 210-100-                                               | Р9         |                |
|                                          |    | drawn by:<br>K.I |                                                        | CHEC<br>AS | KED BY:        |
| ,                                        |    | scale:<br>NTS    |                                                        |            |                |
|                                          | 50 |                  |                                                        |            | C              |
|                                          |    | N                |                                                        |            |                |
| C. C |    |                  | sales@arm<br>www.arn                                   |            |                |
| 13                                       | 14 |                  | 15                                                     |            | 16             |