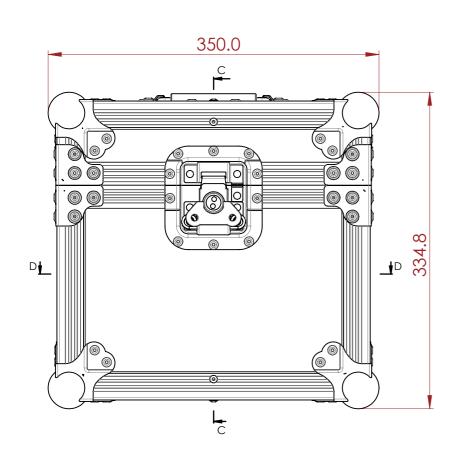

11

12

10

SECTION C-C

3

4

6

| 13                                       | 14 |                  | 15                                                     |            | 16             |
|------------------------------------------|----|------------------|--------------------------------------------------------|------------|----------------|
|                                          |    | ALL PROI         | PECIFIED I<br>DUCTS DIS<br>G OTHER 1<br>NOT PART<br>G. | PLAYED IN  | N THIS<br>CASE |
|                                          |    |                  |                                                        |            |                |
|                                          |    |                  |                                                        |            |                |
|                                          |    |                  |                                                        |            | E              |
|                                          |    |                  |                                                        |            |                |
|                                          |    |                  |                                                        |            | _              |
|                                          |    |                  |                                                        |            |                |
|                                          |    |                  |                                                        |            | C              |
|                                          |    |                  |                                                        |            | _              |
|                                          |    |                  |                                                        |            |                |
|                                          |    |                  |                                                        |            | C              |
|                                          |    |                  |                                                        |            |                |
|                                          |    |                  |                                                        |            | _              |
|                                          |    |                  |                                                        |            | E              |
| 80                                       |    |                  |                                                        |            | _              |
|                                          |    |                  | VEIGHT (CASE                                           | EONLY):    |                |
|                                          |    | 6.83 KG          |                                                        |            | F              |
|                                          |    | ITEM CODE:       | 210-100-                                               | Р9         |                |
|                                          |    | drawn by:<br>K.I |                                                        | CHEC<br>AS | KED BY:        |
| ,                                        |    | scale:<br>NTS    |                                                        |            |                |
|                                          | 50 |                  |                                                        |            | C              |
|                                          |    | N                |                                                        |            |                |
| C. C |    |                  | sales@arm<br>www.arn                                   |            |                |
| 13                                       | 14 |                  | 15                                                     |            | 16             |