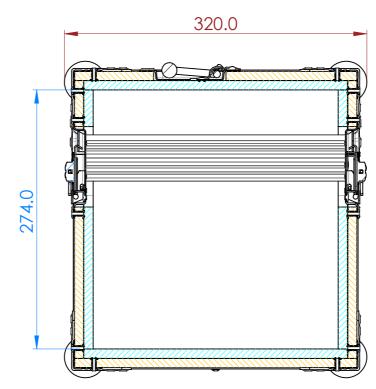

11

12

10

SECTION C-C

3

4

6

| 13                                       | 14 |                  | 15                                                     |            | 16             |
|------------------------------------------|----|------------------|--------------------------------------------------------|------------|----------------|
|                                          |    | ALL PROI         | PECIFIED I<br>DUCTS DIS<br>G OTHER 1<br>NOT PART<br>G. | PLAYED IN  | N THIS<br>CASE |
|                                          |    |                  |                                                        |            |                |
|                                          |    |                  |                                                        |            |                |
|                                          |    |                  |                                                        |            | E              |
|                                          |    |                  |                                                        |            |                |
|                                          |    |                  |                                                        |            | _              |
|                                          |    |                  |                                                        |            |                |
|                                          |    |                  |                                                        |            | C              |
|                                          |    |                  |                                                        |            | _              |
|                                          |    |                  |                                                        |            |                |
|                                          |    |                  |                                                        |            | C              |
|                                          |    |                  |                                                        |            |                |
|                                          |    |                  |                                                        |            | _              |
|                                          |    |                  |                                                        |            | E              |
| 80                                       |    |                  |                                                        |            | _              |
|                                          |    |                  | VEIGHT (CASE                                           | EONLY):    |                |
|                                          |    | 6.83 KG          |                                                        |            | F              |
|                                          |    | ITEM CODE:       | 210-100-                                               | Р9         |                |
|                                          |    | drawn by:<br>K.I |                                                        | CHEC<br>AS | KED BY:        |
| ,                                        |    | scale:<br>NTS    |                                                        |            |                |
|                                          | 50 |                  |                                                        |            | C              |
|                                          |    | N                |                                                        |            |                |
| C. C |    |                  | sales@arm<br>www.arn                                   |            |                |
| 13                                       | 14 |                  | 15                                                     |            | 16             |