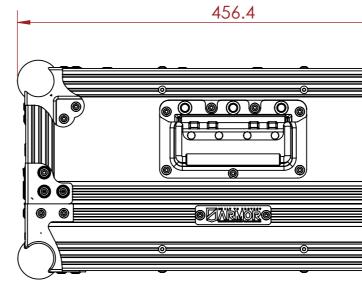

11

12

10

## **PRODUCT FEATURES**

## CONSTRUCTION

A

B

C

D

F

F

G

- 12MM BIRCH VENEER PLYWOOD WITH HPL EXTERIOR FACE AND PVC INTERIOR FACE PENN ELCOM HARDWARE. •
- 2X ERGONOIMICALLY PLACED HADNLES FOR LIFTING AND TRANSPORTING MEDIUM LATCHES EVA38B FOAM PROTECTION •
- •
- •

## **FEATURES** •

- DEDICATED SPACE FOR CHAMSYS QQ10
  GENERAL STORAGE SPACE FOR ACCESSORIES
  EASY TO USE LIFT-OFF-LID DESIGN
  COMPACT DESIGN



| 13      | 14 |                                                                        | 15                          |                    | 16                    | - |
|---------|----|------------------------------------------------------------------------|-----------------------------|--------------------|-----------------------|---|
|         |    | NOTES:<br>U