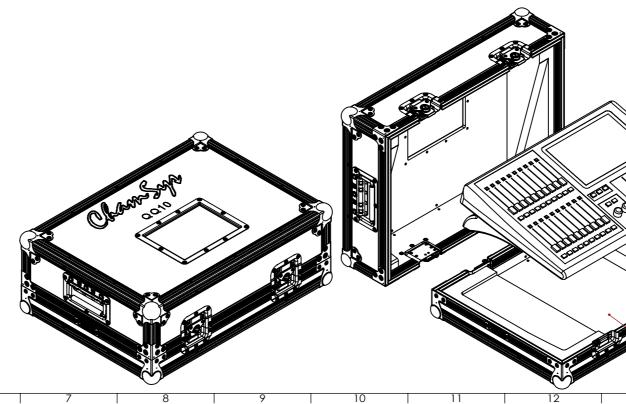

## CONSTRUCTION

A

B

C

D

F

F

G

## **FEATURES** •

- DEDICATED SPACE FOR CHAMSYS QQ10
  GENERAL STORAGE SPACE FOR ACCESSORIES
  EASY TO USE LIFT-OFF-LID DESIGN
  COMPACT DESIGN

| 13      | 14 |                                                                        | 15                          |                    | 16                    | - |
|---------|----|------------------------------------------------------------------------|-----------------------------|--------------------|-----------------------|---|
|         |    | NOTES:<br>UNLESS SP<br>ALL PROD<br>DRAWING<br>ITSELF IS NO<br>OFFERING | UCTS DI<br>OTHER<br>OT PARI | SPLAYED<br>THAN TH | ) in this             | A |
|         |    |                                                                        |                             |                    |                       | - |
|         |    |                                                                        |                             |                    |                       | В |
|         |    |                                                                        |                             |                    |                       | - |
|         |    |                                                                        |                             |                    |                       | С |
|         |    |                                                                        |                             |                    |                       | _ |
|         |    |                                                                        |                             |                    |                       | D |
|         |    |                                                                        |                             |                    |                       | _ |
|         |    |                                                                        |                             |                    |                       | E |
|         |    |                                                                        |                             |                    |                       | _ |
|         | -  | ESTIMATED WE                                                           |                             | SE ONLY):          |                       |   |
|         | -  | ITEM CODE:                                                             |                             | Q10                |                       | F |
|         | -  | DRAWN BY:<br>HA                                                        |                             | CH<br>AS           | iecked by:<br>S       |   |
|         | -  | scale:<br>NTS                                                          |                             |                    |                       | G |
|         |    | 3                                                                      |                             |                    |                       |   |
|         |    |                                                                        |                             |                    | s.com.au<br>es.com.au |   |
| Storage |    |                                                                        |                             |                    |                       |   |
| 13      | 14 |                                                                        | 15                          |                    | 16                    |   |