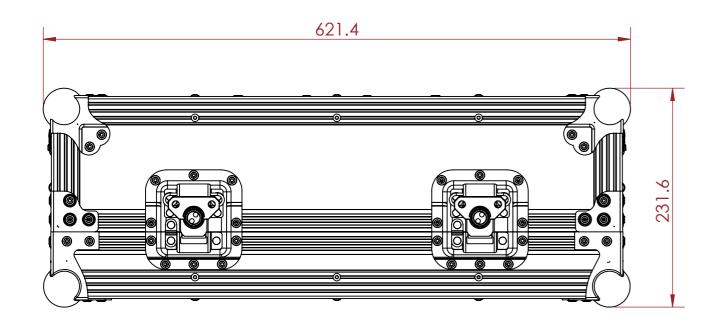

11

12

10

## **PRODUCT FEATURES**

## CONSTRUCTION

A

B

C

D

F

F

G

- 12MM BIRCH VENEER PLYWOOD WITH HPL EXTERIOR FACE AND PVC INTERIOR FACE PENN ELCOM HARDWARE. •
- 2X ERGONOIMICALLY PLACED HADNLES FOR LIFTING AND TRANSPORTING MEDIUM LATCHES EVA38B FOAM PROTECTION •
- •
- •

## **FEATURES** •

- DEDICATED SPACE FOR CHAMSYS QQ10
  GENERAL STORAGE SPACE FOR ACCESSORIES
  EASY TO USE LIFT-OFF-LID DESIGN
  COMPACT DESIGN



| 13      | 14 |                                                                        | 15                          |                    | 16                    | - |
|---------|----|------------------------------------------------------------------------|-----------------------------|--------------------|-----------------------|---|
|         |    | NOTES:<br