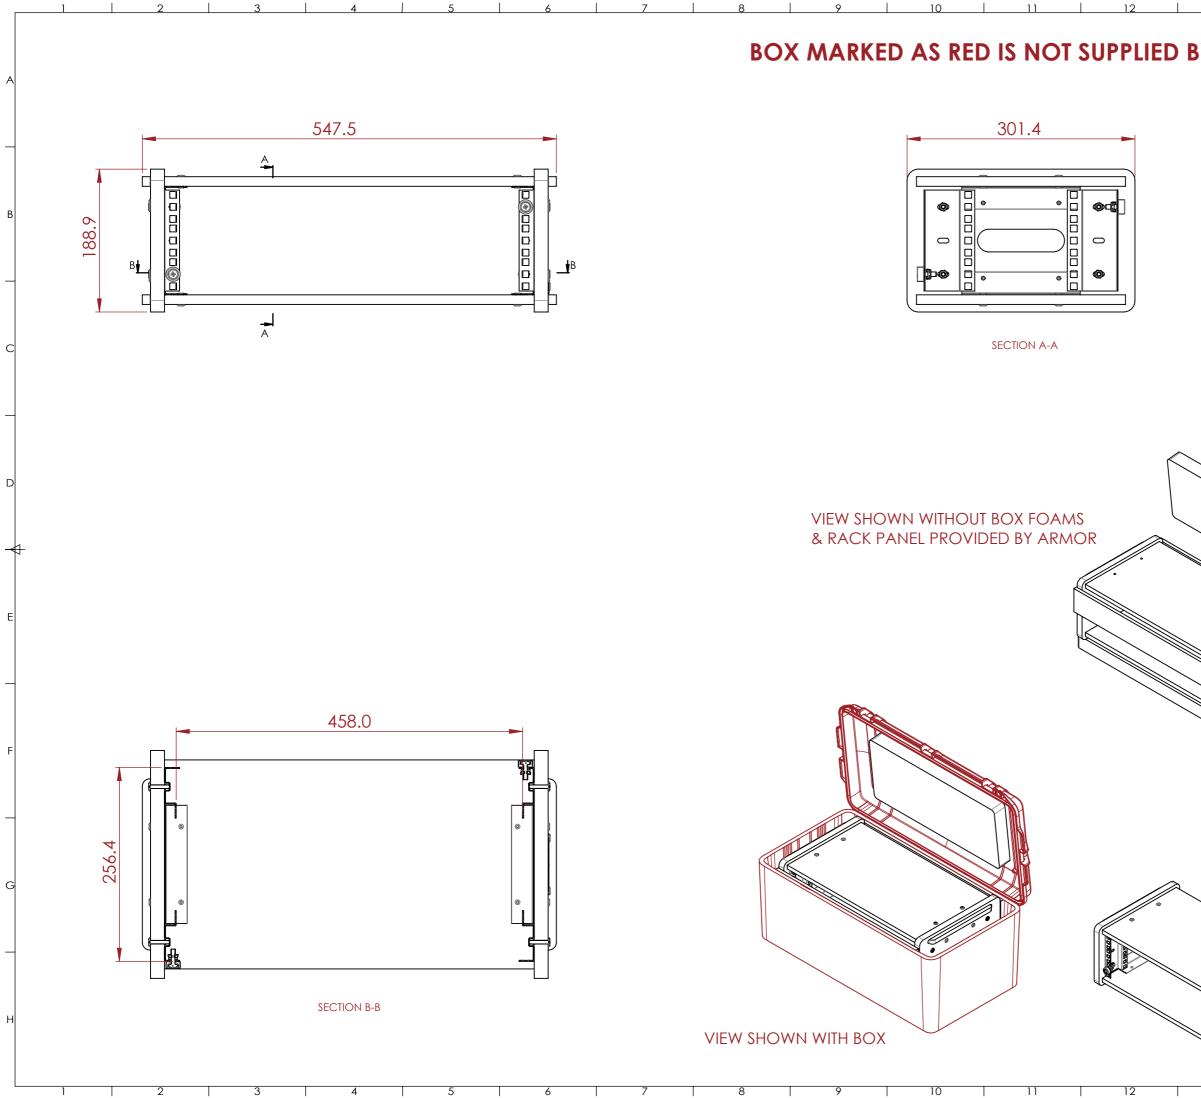

| 13      | 14 | 15   16                                                                                                                                                       |
|---------|----|---------------------------------------------------------------------------------------------------------------------------------------------------------------|
| Y ARMOR |    | NOTES:<br>UNLESS SPECIFIED IN THE DRAWING,<br>ALL PRODUCTS DISPLAYED IN THIS<br>DRAWING OTHER THAN THE CASE<br>ITSELF IS NOT PART OF OUR PRODUCT<br>OFFERING. |
|         |    | E                                                                                                                                                             |
|         |    |                                                                                                                                                               |
|         |    |                                                                                                                                                               |
|         |    |                                                                                                                                                               |
|         |    | Ε                                                                                                                                                             |
|         |    | ESTIMATED WEIGHT (CASE ONLY):<br>5.11 KG<br>ITEM CODE:<br>RKS-3U-256-PELI1606-WF                                                                              |
|         |    | DRAWN BY: CHECKED BY:<br>KI AS<br>SCALE:<br>NTS                                                                                                               |
|         |    | MAIL : sales@armorcases.com.au<br>WEB : www.armorcases.com.au                                                                                                 |
| 13      | 14 | 15   16                                                                                                                                                       |