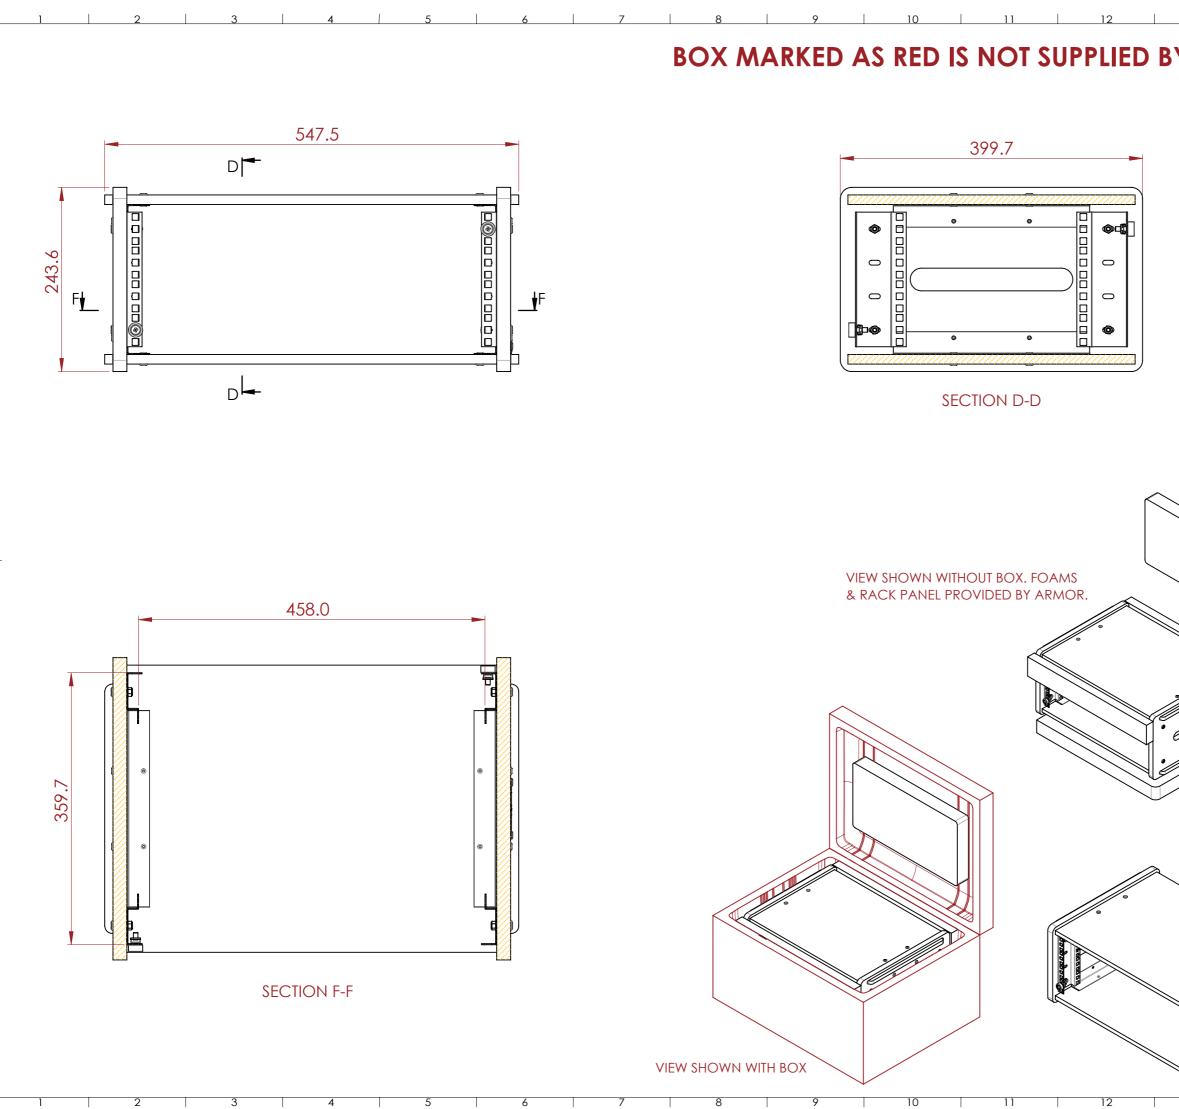

В

С

D

E

F

G

| 13      | 14 | NOTES:                                                          | 15                             |                   | 16                 |    |
|---------|----|-----------------------------------------------------------------|--------------------------------|-------------------|--------------------|----|
| Y ARMOR |    | UNLESS SPE<br>ALL PRODI<br>DRAWING<br>ITSELF IS NO<br>OFFERING. | JCTS DIS<br>OTHER 1<br>DT PART | PLAYED<br>THAN TH | IN THIS<br>E CASE  | A  |
|         |    |                                                                 |                                |                   |                    | -  |
|         |    |                                                                 |                                |                   |                    | В  |
|         |    |                                                                 |                                |                   |                    | _  |
|         |    |                                                                 |                                |                   |                    | С  |
|         |    |                                                                 |                                |                   |                    |    |
|         |    |                                                                 |                                |                   |                    | D  |
|         |    |                                                                 |                                |                   |                    | E  |
|         |    |                                                                 |                                |                   |                    | -  |
|         | -  | estimated we<br>8.11 KG<br>Item code:<br>RKS-4U-3               |                                |                   |                    | F  |
|         | ł  | DRAWN BY:                                                       |                                |                   | ECKED BY:          |    |
|         | -  | K.I<br><sup>SCALE:</sup><br>NTS                                 |                                | AS                | •                  | _  |
|         |    |                                                                 |                                |                   |                    | _G |
|         |    | MAIL : sc                                                       | ıles@arm                       | norcases          | com.au<br>s.com.au |    |
| 13      | 14 |                                                                 | 15                             |                   | 16                 |    |