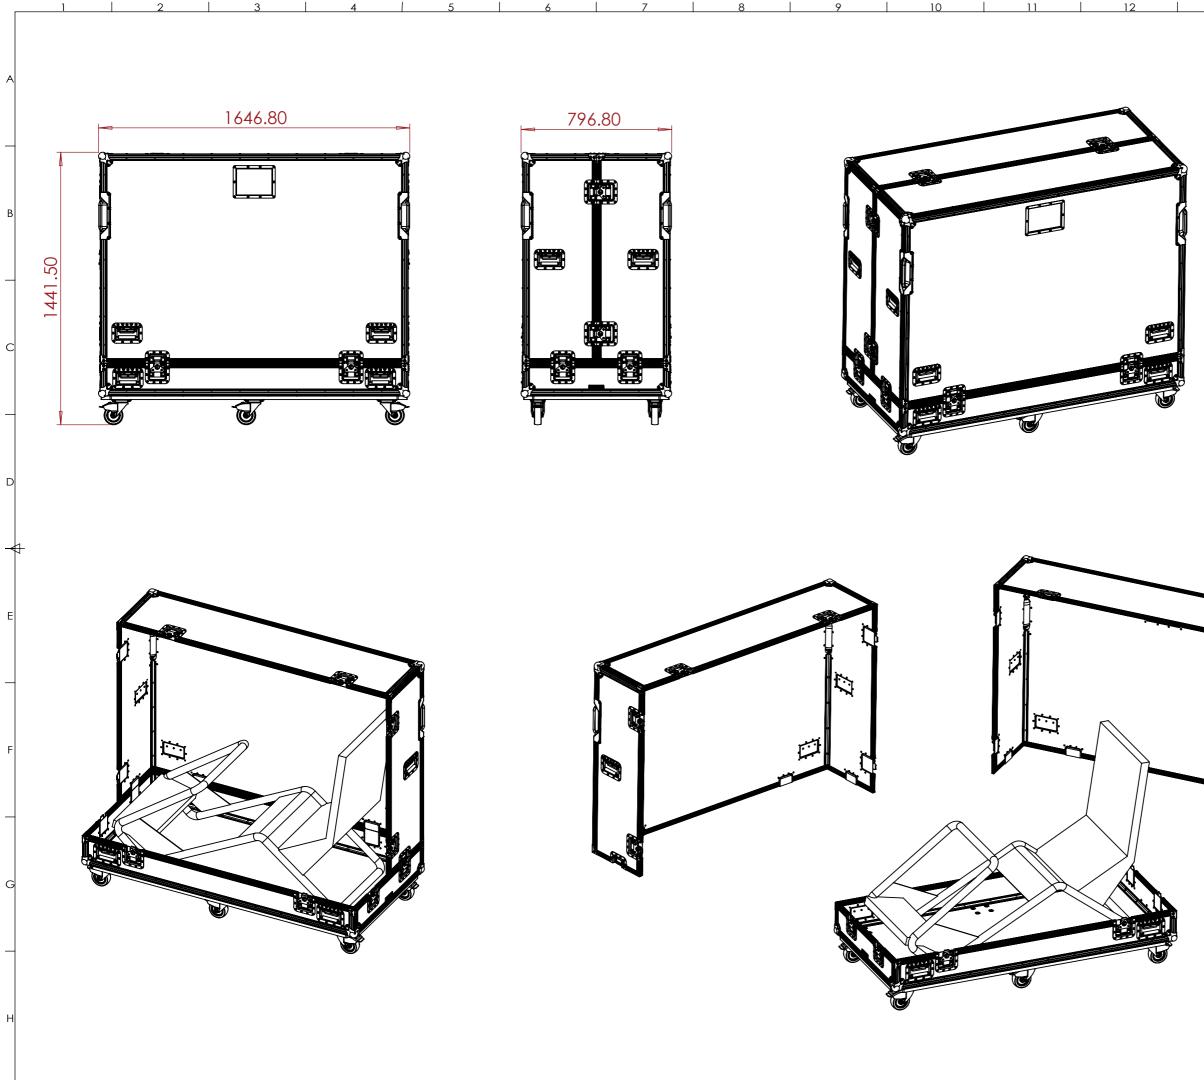

| NOTE:<br>UNLESS SPECIFIED IN THE DRAWING,<br>ALL PRODUCTS DISPLAYED IN THIS<br>DRAWING OTHER THAN THE CASE<br>ITSELF IS NOT PART OF OUR PRODUCT<br>OFFERING.                                                                                                                                                                                                                                                                                                                                                                                                                                                                                                                                                                                                                                                                                                                                                                                                                                                                                                                                                                                                                                                                                                                                                                                                                                                                                                                                                                                                                                                                                                                                                                                                                                                                                                                                                                                                                                                                                                                                                                                                                                                                                                                                                                                                                                                                                                                                                                                                                                                                                                                                                                         | 13 | 14 |                                            | 15                             |                     | 16      |     |
|--------------------------------------------------------------------------------------------------------------------------------------------------------------------------------------------------------------------------------------------------------------------------------------------------------------------------------------------------------------------------------------------------------------------------------------------------------------------------------------------------------------------------------------------------------------------------------------------------------------------------------------------------------------------------------------------------------------------------------------------------------------------------------------------------------------------------------------------------------------------------------------------------------------------------------------------------------------------------------------------------------------------------------------------------------------------------------------------------------------------------------------------------------------------------------------------------------------------------------------------------------------------------------------------------------------------------------------------------------------------------------------------------------------------------------------------------------------------------------------------------------------------------------------------------------------------------------------------------------------------------------------------------------------------------------------------------------------------------------------------------------------------------------------------------------------------------------------------------------------------------------------------------------------------------------------------------------------------------------------------------------------------------------------------------------------------------------------------------------------------------------------------------------------------------------------------------------------------------------------------------------------------------------------------------------------------------------------------------------------------------------------------------------------------------------------------------------------------------------------------------------------------------------------------------------------------------------------------------------------------------------------------------------------------------------------------------------------------------------------|----|----|--------------------------------------------|--------------------------------|---------------------|---------|-----|
| ESTIMATED WEIGHT (CASE ONLY):<br>1 15.33 KG<br>ITEM CODE:<br>SIM-LOGI-PLAYSG-CUS<br>DRAWN BY: CHECKED BY:<br>RP AS<br>SCALE:<br>NTS<br>CHECKED BY:<br>RP AS<br>SCALE:<br>RP                                                                                          |    |    | UNLESS S<br>ALL PRC<br>DRAWIN<br>ITSELF IS | DUCTS D<br>IG OTHER<br>NOT PAR | ISPLAYEE<br>THAN TH | IN THIS | T A |
| ESTIMATED WEIGHT (CASE ONLY):<br>115.33 KG<br>ITEM CODE:<br>SIM-LOGI-PLAYSG-CUS<br>DRAWN BY: CHECKED BY:<br>RP AS<br>SCALE:<br>NTS<br>CHECKED BY:<br>RP AS<br>SCALE:<br>RP AS<br>SCA                                                                                           |    |    |                                            |                                |                     |         | _   |
| ESTIMATED WEIGHT (CASE ONLY):<br>115.33 KG<br>ITEM CODE:<br>SIM-LOGI-PLAYSG-CUS<br>DRAWN BY: CHECKED BY:<br>RP AS<br>SCALE:<br>NTS<br>CALE:<br>NTS<br>CALE:<br>NTS<br>CALE:<br>NTS<br>CALE:<br>NTS<br>CALE:<br>NTS<br>CALE:<br>NTS<br>CALE:<br>NTS<br>CALE:<br>NTS<br>CALE:<br>NTS<br>CALE:<br>NTS<br>CALE:<br>NTS<br>CALE:<br>NTS<br>CALE:<br>NTS<br>CALE:<br>NTS<br>CALE:<br>NTS<br>CALE:<br>NTS<br>CALE:<br>NTS<br>CALE:<br>NTS<br>CALE:<br>NTS<br>CALE:<br>NTS<br>CALE:<br>NTS<br>CALE:<br>NTS<br>CALE:<br>NTS<br>CALE:<br>NTS<br>CALE:<br>NTS<br>CALE:<br>NTS<br>CALE:<br>NTS<br>CALE:<br>NTS<br>CALE:<br>NTS<br>CALE:<br>CALE:<br>CALE:<br>CALE:<br>CALE:<br>CALE:<br>CALE:<br>CALE:<br>CALE:<br>CALE:<br>CALE:<br>CALE:<br>CALE:<br>CALE:<br>CALE:<br>CALE:<br>CALE:<br>CALE:<br>CALE:<br>CALE:<br>CALE:<br>CALE:<br>CALE:<br>CALE:<br>CALE:<br>CALE:<br>CALE:<br>CALE:<br>CALE:<br>CALE:<br>CALE:<br>CALE:<br>CALE:<br>CALE:<br>CALE:<br>CALE:<br>CALE:<br>CALE:<br>CALE:<br>CALE:<br>CALE:<br>CALE:<br>CALE:<br>CALE:<br>CALE:<br>CALE:<br>CALE:<br>CALE:<br>CALE:<br>CALE:<br>CALE:<br>CALE:<br>CALE:<br>CALE:<br>CALE:<br>CALE:<br>CALE:<br>CALE:<br>CALE:<br>CALE:<br>CALE:<br>CALE:<br>CALE:<br>CALE:<br>CALE:<br>CALE:<br>CALE:<br>CALE:<br>CALE:<br>CALE:<br>CALE:<br>CALE:<br>CALE:<br>CALE:<br>CALE:<br>CALE:<br>CALE:<br>CALE:<br>CALE:<br>CALE:<br>CALE:<br>CALE:<br>CALE:<br>CALE:<br>CALE:<br>CALE:<br>CALE:<br>CALE:<br>CALE:<br>CALE:<br>CALE:<br>CALE:<br>CALE:<br>CALE:<br>CALE:<br>CALE:<br>CALE:<br>CALE:<br>CALE:<br>CALE:<br>CALE:<br>CALE:<br>CALE:<br>CALE:<br>CALE:<br>CALE:<br>CALE:<br>CALE:<br>CALE:<br>CALE:<br>CALE:<br>CALE:<br>CALE:<br>CALE:<br>CALE:<br>CALE:<br>CALE:<br>CALE:<br>CALE:<br>CALE:<br>CALE:<br>CALE:<br>CALE:<br>CALE:<br>CALE:<br>CALE:<br>CALE:<br>CALE:<br>CALE:<br>CALE:<br>CALE:<br>CALE:<br>CALE:<br>CALE:<br>CALE:<br>CALE:<br>CALE:<br>CALE:<br>CALE:<br>CALE:<br>CALE:<br>CALE:<br>CALE:<br>CALE:<br>CALE:<br>CALE:<br>CALE:<br>CALE:<br>CALE:<br>CALE:<br>CALE:<br>CALE:<br>CALE:<br>CALE:<br>CALE:<br>CALE:<br>CALE:<br>CALE:<br>CALE:<br>CALE:<br>CALE:<br>CALE:<br>CALE:<br>CALE:<br>CALE:<br>CALE:<br>CALE:<br>CALE:<br>CALE:<br>CALE:<br>CALE:<br>CALE:<br>CALE:<br>CALE:<br>CALE:<br>CALE:<br>CALE:<br>CALE:<br>CALE:<br>CALE:<br>CALE:<br>CALE:<br>CALE:<br>CALE:<br>CALE:<br>CALE:<br>CALE:<br>CALE:<br>CALE:<br>CALE:<br>CALE:<br>CALE:<br>CALE:<br>CALE:<br>CALE:<br>CALE:<br>CALE:<br>CALE:<br>CALE:<br>CALE:<br>CALE:<br>CALE:<br>CALE:<br>CALE:<br>CALE:<br>CALE:<br>CALE:<br>CALE:<br>CALE:<br>CALE:<br>CALE:<br>CALE:<br>CALE:<br>CALE:<br>CALE:<br>CALE:<br>CALE:<br>CALE:<br>CALE:<br>CALE:<br>CALE:<br>CALE:<br>CALE:<br>CALE:<br>CALE:<br>CALE: |    |    |                                            |                                |                     |         | В   |
| ESTIMATED WEIGHT (CASE ONLY):<br>115.33 KG<br>ITEM CODE:<br>SIM-LOGI-PLAYSG-CUS<br>DRAWN BY: CHECKED BY:<br>RP AS<br>SCALE:<br>NTS<br>CALE:<br>NTS<br>CALE:<br>NTS<br>CALE:<br>NTS<br>CALE:<br>NTS<br>CALE:<br>NTS<br>CALE:<br>NTS<br>CALE:<br>NTS<br>CALE:<br>NTS<br>CALE:<br>NTS<br>CALE:<br>NTS<br>CALE:<br>NTS<br>CALE:<br>NTS<br>CALE:<br>NTS<br>CALE:<br>NTS<br>CALE:<br>NTS<br>CALE:<br>NTS<br>CALE:<br>NTS<br>CALE:<br>NTS<br>CALE:<br>NTS<br>CALE:<br>NTS<br>CALE:<br>NTS<br>CALE:<br>NTS<br>CALE:<br>NTS<br>CALE:<br>NTS<br>CALE:<br>NTS<br>CALE:<br>NTS<br>CALE:<br>NTS<br>CALE:<br>NTS<br>CALE:<br>NTS<br>CALE:<br>CALE:<br>CALE:<br>CALE:<br>CALE:<br>CALE:<br>CALE:<br>CALE:<br>CALE:<br>CALE:<br>CALE:<br>CALE:<br>CALE:<br>CALE:<br>CALE:<br>CALE:<br>CALE:<br>CALE:<br>CALE:<br>CALE:<br>CALE:<br>CALE:<br>CALE:<br>CALE:<br>CALE:<br>CALE:<br>CALE:<br>CALE:<br>CALE:<br>CALE:<br>CALE:<br>CALE:<br>CALE:<br>CALE:<br>CALE:<br>CALE:<br>CALE:<br>CALE:<br>CALE:<br>CALE:<br>CALE:<br>CALE:<br>CALE:<br>CALE:<br>CALE:<br>CALE:<br>CALE:<br>CALE:<br>CALE:<br>CALE:<br>CALE:<br>CALE:<br>CALE:<br>CALE:<br>CALE:<br>CALE:<br>CALE:<br>CALE:<br>CALE:<br>CALE:<br>CALE:<br>CALE:<br>CALE:<br>CALE:<br>CALE:<br>CALE:<br>CALE:<br>CALE:<br>CALE:<br>CALE:<br>CALE:<br>CALE:<br>CALE:<br>CALE:<br>CALE:<br>CALE:<br>CALE:<br>CALE:<br>CALE:<br>CALE:<br>CALE:<br>CALE:<br>CALE:<br>CALE:<br>CALE:<br>CALE:<br>CALE:<br>CALE:<br>CALE:<br>CALE:<br>CALE:<br>CALE:<br>CALE:<br>CALE:<br>CALE:<br>CALE:<br>CALE:<br>CALE:<br>CALE:<br>CALE:<br>CALE:<br>CALE:<br>CALE:<br>CALE:<br>CALE:<br>CALE:<br>CALE:<br>CALE:<br>CALE:<br>CALE:<br>CALE:<br>CALE:<br>CALE:<br>CALE:<br>CALE:<br>CALE:<br>CALE:<br>CALE:<br>CALE:<br>CALE:<br>CALE:<br>CALE:<br>CALE:<br>CALE:<br>CALE:<br>CALE:<br>CALE:<br>CALE:<br>CALE:<br>CALE:<br>CALE:<br>CALE:<br>CALE:<br>CALE:<br>CALE:<br>CALE:<br>CALE:<br>CALE:<br>CALE:<br>CALE:<br>CALE:<br>CALE:<br>CALE:<br>CALE:<br>CALE:<br>CALE:<br>CALE:<br>CALE:<br>CALE:<br>CALE:<br>CALE:<br>CALE:<br>CALE:<br>CALE:<br>CALE:<br>CALE:<br>CALE:<br>CALE:<br>CALE:<br>CALE:<br>CALE:<br>CALE:<br>CALE:<br>CALE:<br>CALE:<br>CALE:<br>CALE:<br>CALE:<br>CALE:<br>CALE:<br>CALE:<br>CALE:<br>CALE:<br>CALE:<br>CALE:<br>CALE:<br>CALE:<br>CALE:<br>CALE:<br>CALE:<br>CALE:<br>CALE:<br>CALE:<br>CALE:<br>CALE:<br>CALE:<br>CALE:<br>CALE:<br>CALE:<br>CALE:<br>CALE:<br>CALE:<br>CALE:<br>CALE:<br>CALE:<br>CALE:<br>CALE:<br>CALE:<br>CALE:<br>CALE:<br>CALE:<br>CALE:<br>CALE:<br>CALE:<br>CALE:<br>CALE:<br>CALE:<br>CALE:<br>CALE:<br>CALE:<br>CALE:<br>CALE:<br>CALE:<br>CALE:<br>CALE:<br>CALE:<br>CALE:<br>CALE:<br>CALE:<br>CALE:<br>CALE:<br>CALE:<br>CALE:<br>CALE:<br>CALE:<br>CALE: |    |    |                                            |                                |                     |         | _   |
| ESTIMATED WEIGHT (CASE ONLY):<br>115.33 KG<br>ITEM CODE:<br>SIM-LOGI-PLAYSG-CUS<br>DRAWN BY: CHECKED BY:<br>RP AS<br>SCALE:<br>NTS<br>CHECKED BY:<br>CHECKED BY:<br>CHECKED BY:<br>RP AS<br>SCALE:<br>NTS<br>CHECKED BY:<br>CHECKED BY:                                                                                                                                                                                                                     |    |    |                                            |                                |                     |         | С   |
| ESTIMATED WEIGHT (CASE ONLY):<br>115.33 KG<br>ITEM CODE:<br>SIM-LOGI-PLAYSG-CUS<br>DRAWN BY: CHECKED BY:<br>RP AS<br>SCALE:<br>NTS<br>CHECKED BY:<br>CHECKED BY:<br>CHECKED BY:<br>RP AS<br>SCALE:<br>NTS<br>CHECKED BY:<br>CHECKED BY:                                                                                                                                                                                                                     |    |    |                                            |                                |                     |         | _   |
| ESTIMATED WEIGHT (CASE ONLY):<br>115.33 KG<br>ITEM CODE:<br>SIM-LOGI-PLAYSG-CUS<br>DRAWN BY: CHECKED BY:<br>RP AS<br>SCALE:<br>NTS<br>G<br>MAIL : sales@armorcases.com.au<br>WEB : www.armorcases.com.au                                                                                                                                                                                                                                                                                                                                                                                                                                                                                                                                                                                                                                                                                                                                                                                                                                                                                                                                                                                                                                                                                                                                                                                                                                                                                                                                                                                                                                                                                                                                                                                                                                                                                                                                                                                                                                                                                                                                                                                                                                                                                                                                                                                                                                                                                                                                                                                                                                                                                                                             |    |    |                                            |                                |                     |         | D   |
| ESTIMATED WEIGHT (CASE ONLY):<br>115.33 KG<br>ITEM CODE:<br>SIM-LOGI-PLAYSG-CUS<br>DRAWN BY: CHECKED BY:<br>RP AS<br>SCALE:<br>NTS<br>G<br>MAIL : sales@armorcases.com.au<br>WEB : www.armorcases.com.au                                                                                                                                                                                                                                                                                                                                                                                                                                                                                                                                                                                                                                                                                                                                                                                                                                                                                                                                                                                                                                                                                                                                                                                                                                                                                                                                                                                                                                                                                                                                                                                                                                                                                                                                                                                                                                                                                                                                                                                                                                                                                                                                                                                                                                                                                                                                                                                                                                                                                                                             |    |    |                                            |                                |                     |         | _   |
| 115.33 KG F   ITEM CODE: SIM-LOGI-PLAYSG-CUS   DRAWIN BY: CHECKED BY:   RP AS   SCALE: NTS   NTS G   MAIL : sales@armorcases.com.au   WEB : www.armorcases.com.au                                                                                                                                                                                                                                                                                                                                                                                                                                                                                                                                                                                                                                                                                                                                                                                                                                                                                                                                                                                                                                                                                                                                                                                                                                                                                                                                                                                                                                                                                                                                                                                                                                                                                                                                                                                                                                                                                                                                                                                                                                                                                                                                                                                                                                                                                                                                                                                                                                                                                                                                                                    |    |    |                                            |                                |                     |         | E   |
| 115.33 KG F   ITEM CODE: SIM-LOGI-PLAYSG-CUS   DRAWIN BY: CHECKED BY:   RP AS   SCALE: NTS   NTS G   MAIL : sales@armorcases.com.au   WEB : www.armorcases.com.au                                                                                                                                                                                                                                                                                                                                                                                                                                                                                                                                                                                                                                                                                                                                                                                                                                                                                                                                                                                                                                                                                                                                                                                                                                                                                                                                                                                                                                                                                                                                                                                                                                                                                                                                                                                                                                                                                                                                                                                                                                                                                                                                                                                                                                                                                                                                                                                                                                                                                                                                                                    |    | Š  |                                            |                                |                     |         | -   |
| SIM-LOGI-PLAYSG-CUS<br>DRAWN BY: CHECKED BY:<br>RP AS<br>SCALE:<br>NTS<br>G<br>MAIL : sales@armorcases.com.au<br>WEB : WWW.armorcases.com.au                                                                                                                                                                                                                                                                                                                                                                                                                                                                                                                                                                                                                                                                                                                                                                                                                                                                                                                                                                                                                                                                                                                                                                                                                                                                                                                                                                                                                                                                                                                                                                                                                                                                                                                                                                                                                                                                                                                                                                                                                                                                                                                                                                                                                                                                                                                                                                                                                                                                                                                                                                                         |    | e  | 115.33                                     | KG                             | SE ONLY):           |         | F   |
| RP AS<br>SCALE:<br>NTS<br>MAIL : sales@armorcases.com.au<br>WEB : www.armorcases.com.au                                                                                                                                                                                                                                                                                                                                                                                                                                                                                                                                                                                                                                                                                                                                                                                                                                                                                                                                                                                                                                                                                                                                                                                                                                                                                                                                                                                                                                                                                                                                                                                                                                                                                                                                                                                                                                                                                                                                                                                                                                                                                                                                                                                                                                                                                                                                                                                                                                                                                                                                                                                                                                              |    |    |                                            |                                | YSG-C               | US      |     |
| NTS<br><b>MAIL : sales@armorcases.com.au</b><br>WEB : www.armorcases.com.au                                                                                                                                                                                                                                                                                                                                                                                                                                                                                                                                                                                                                                                                                                                                                                                                                                                                                                                                                                                                                                                                                                                                                                                                                                                                                                                                                                                                                                                                                                                                                                                                                                                                                                                                                                                                                                                                                                                                                                                                                                                                                                                                                                                                                                                                                                                                                                                                                                                                                                                                                                                                                                                          |    |    | RP                                         | :                              |                     |         |     |
| MAIL : sales@armorcases.com.au<br>WEB : www.armorcases.com.au                                                                                                                                                                                                                                                                                                                                                                                                                                                                                                                                                                                                                                                                                                                                                                                                                                                                                                                                                                                                                                                                                                                                                                                                                                                                                                                                                                                                                                                                                                                                                                                                                                                                                                                                                                                                                                                                                                                                                                                                                                                                                                                                                                                                                                                                                                                                                                                                                                                                                                                                                                                                                                                                        |    |    |                                            |                                |                     |         | _G  |
| WEB : www.armorcases.com.au                                                                                                                                                                                                                                                                                                                                                                                                                                                                                                                                                                                                                                                                                                                                                                                                                                                                                                                                                                                                                                                                                                                                                                                                                                                                                                                                                                                                                                                                                                                                                                                                                                                                                                                                                                                                                                                                                                                                                                                                                                                                                                                                                                                                                                                                                                                                                                                                                                                                                                                                                                                                                                                                                                          |    |    | Z                                          |                                |                     |         |     |
| 13 14 15 16                                                                                                                                                                                                                                                                                                                                                                                                                                                                                                                                                                                                                                                                                                                                                                                                                                                                                                                                                                                                                                                                                                                                                                                                                                                                                                                                                                                                                                                                                                                                                                                                                                                                                                                                                                                                                                                                                                                                                                                                                                                                                                                                                                                                                                                                                                                                                                                                                                                                                                                                                                                                                                                                                                                          |    |    |                                            |                                |                     |         |     |
|                                                                                                                                                                                                                                                                                                                                                                                                                                                                                                                                                                                                                                                                                                                                                                                                                                                                                                                                                                                                                                                                                                                                                                                                                                                                                                                                                                                                                                                                                                                                                                                                                                                                                                                                                                                                                                                                                                                                                                                                                                                                                                                                                                                                                                                                                                                                                                                                                                                                                                                                                                                                                                                                                                                                      | 13 | 14 |                                            | 15                             |                     | 16      |     |