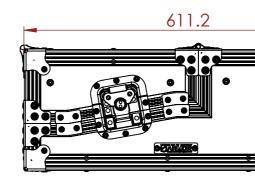

#### CONSTRUCTION

A

В

С

D

-

G

H

- 9MM BIRCH VENEER PLYWOOD WITH HPL EXTERIOR FACE AND PVC INTERIOR FACE
- ARMOR HARDWARE