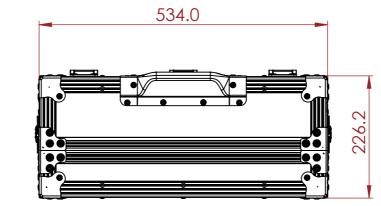

#### CONSTRUCTION

A

В

С

D

-

G

H

- 9MM BIRCH VENEER PLYWOOD WITH HPL EXTERIOR FACE AND PVC INTERIOR FACE
- ARMOR HARDWARE