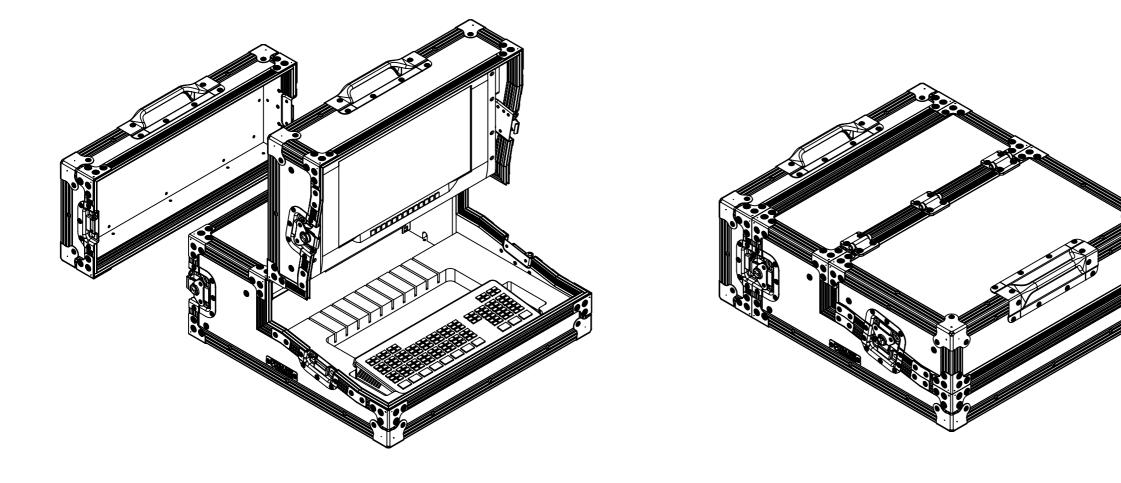

### INSTALLED EQUIPMENT (INCLUDED)

- 2X 1RU RACK STRIPS
- 1X RACK SHELF

### INSTALLED EQUIPMENT (NOT INCLUDED)

- BLACKMAGIC DESIGN SMARTVIEW 4K
- BLACKMAGIC DESIGN ATEM MINI EXTREME/EXTREME ISO
- BLACKMAGIC DESIGN STUDIO CONVERTER (CINSTUDMFT-H-SC)

#### FEATURES

- TORQUE HINGED FRONT LID
- REMOVABLE REAR LID
- RACK MOUNTED MONITOR

| 13 | 14 | <u> </u>                                  | 15          |                    | 16        | _   |
|----|----|-------------------------------------------|-------------|--------------------|-----------|-----|
|    |    | ALL PRO                                   |             | SPLAYED<br>THAN TH | IN THIS   | . A |
|    |    |                                           |             |                    |           | В   |
|    |    |                                           |             |                    |           | С   |
|    |    |                                           |             |                    |           | D   |
|    |    |                                           |             |                    |           | E   |
|    |    | ESTIMATED<br>13.85 k<br>ITEM CODE         |             | SE ONLY):          |           | F   |
|    |    | SWIT-B<br>DRAWN BY<br>RP<br>SCALE:<br>NTS | M-ATEN      |                    | ECKED BY: | G   |
|    |    | MAIL                                      | : sales@arı | morcases           |           |     |
| 13 | 14 |                                           | 15          |                    | 16        |     |